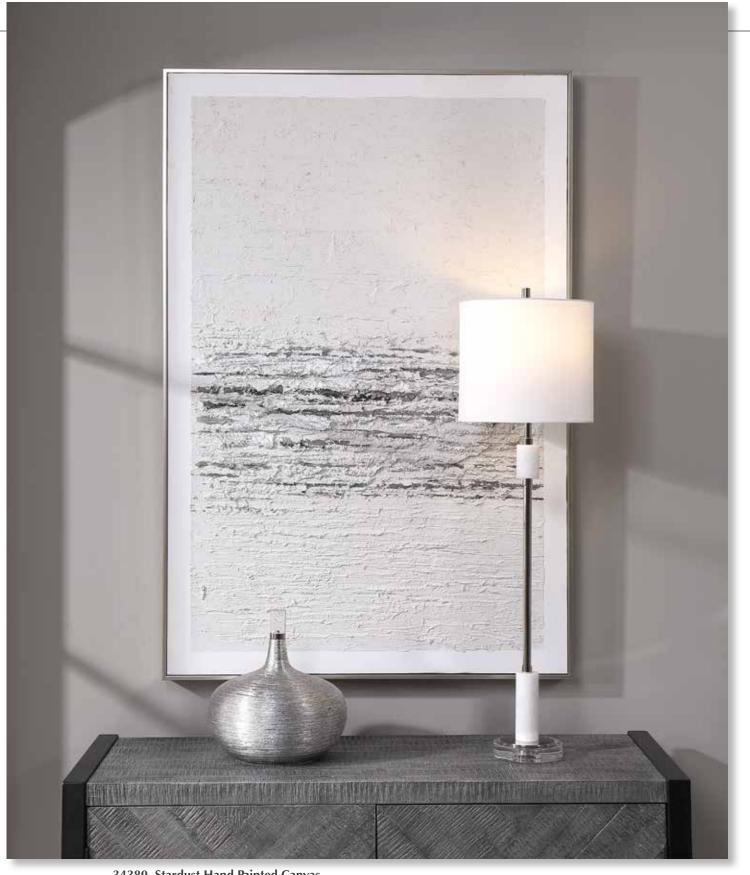

## 34380 Stardust Hand Painted Canvas

32"x 48"x 2" Stylish and sophisticated, this hand painting has noticeable textural accents with light gray, charcoal, and silver leaf tones working together to create the perfect neutral artwork. A white border and silver gallery frame accents the piece. Due to the handcrafted nature of this artwork, each piece may have subtle differences.