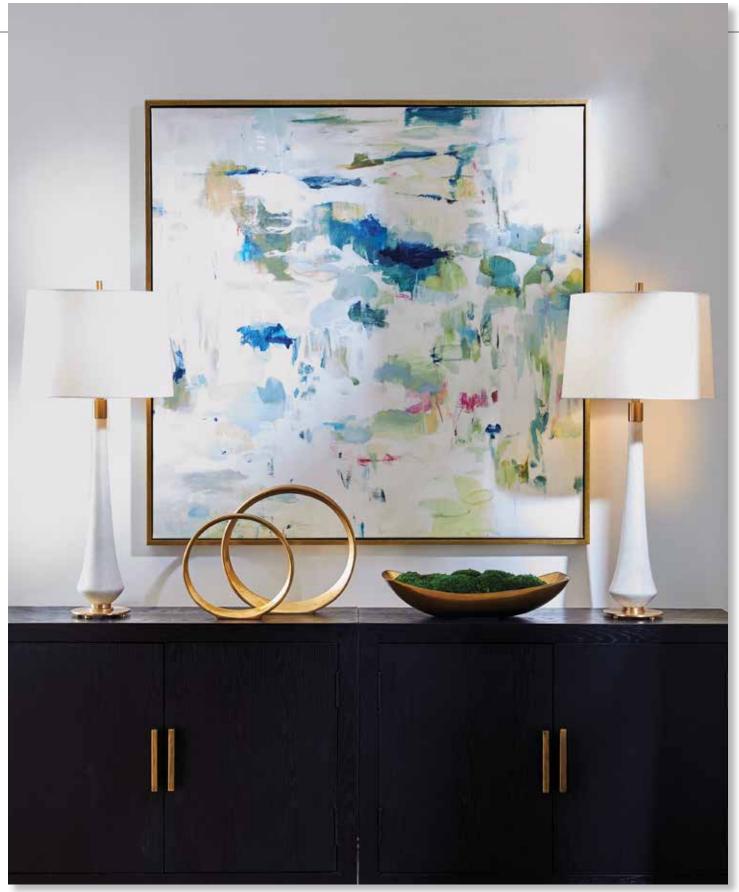

#### 32298 Renewal Framed Canvas

55 "x 44"x 2" The Renewal artwork showcases hazy tones of gray and white with pops of color breaking through. This giclee framed canvas is surrounded by a classic solid wood gallery frame with gold finish and can be hung horizontal or vertical. Each canvas is proudly handcrafted and printed in the USA. Artwork by Jill Martin.