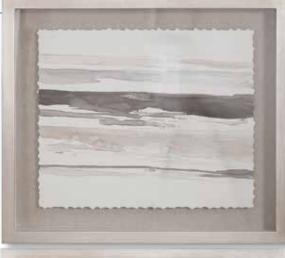

**36114** Neutral Landscape Framed Prints, S/2 30"x 26"x 2" These abstract watercolors add transitional style to a space. Each piece features light gray, charcoal, and white hues on deckled parchment, set against an oatmeal linen background. Each original watercolor is placed in a champagne silver shadow box frame under protective glass. Each artwork may be hung horizontal or vertical.