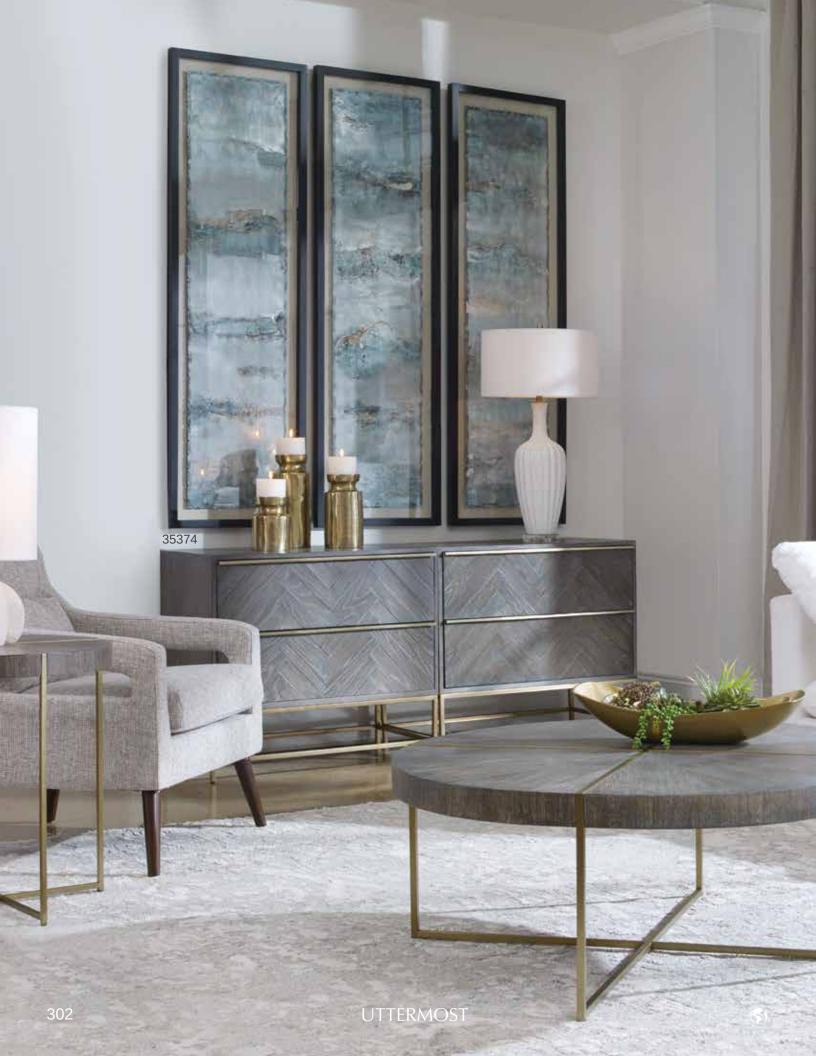

35374 Ocean Swell Framed Prints, S/3

21"x 66"x 2" Reminiscent of ocean water, these metal sheets are hand painted in aqua, gray, silver, and gold hues. The raw metal edge is softened by natural beige linen backing and a matte black shadow box style frame under glass. Due to the handcrafted nature of this artwork, each piece may have subtle differences. Each piece may be hung horizontal or vertical.