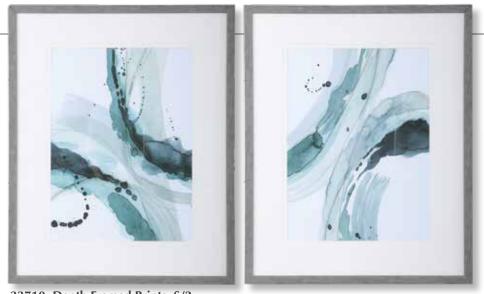

**33710 Depth Framed Prints, S/2** 28"x 34" These abstract watercolor style prints showcase shades of teal, light green, and aqua and are accented by double white matting and a driftwood gray frame. Each print is placed under glass. Artwork by Grace Popp.