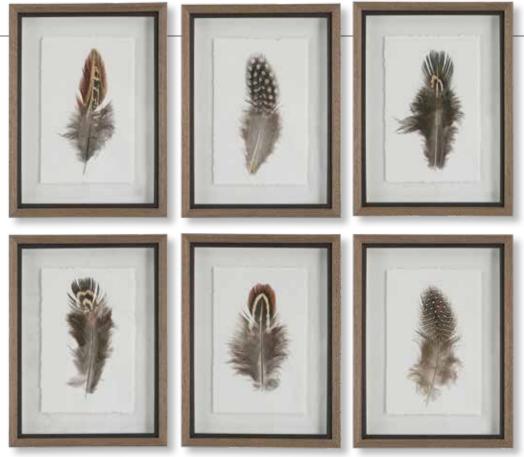

#### **41554 Feathered Beauty Framed Prints, S/4** 14"x 38"x 2" Dark blue and black hues against an off-white background create a striking contrast in these contemporary feather prints. These on-trend printed colors appear in a watercolor style. Each print is accented by a champagne silver frame with a black satin inner lip. Each print is placed under protective glass.