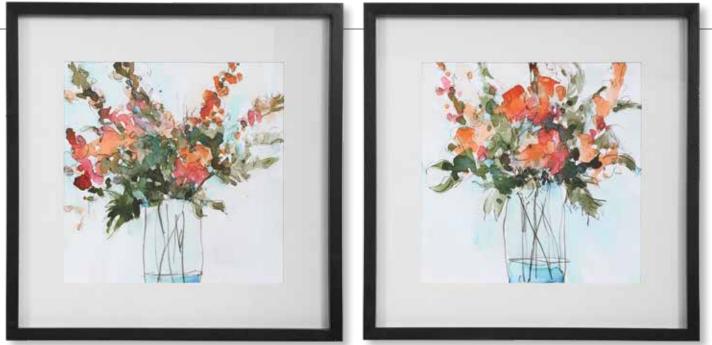

#### 41619 Fresh Flowers Framed Prints, S/2

26"x 26"x 2" Bursting with vibrant color, these contemporary floral pieces brighten any space. The watercolor style prints exhibit bright shades of apricot and magenta contrasted by deep sage and coastal blue tones. Each floral bouquet is accented by a white fabric mat and a petite matte black wooden frame under glass. Artwork by Samuel Dixon.