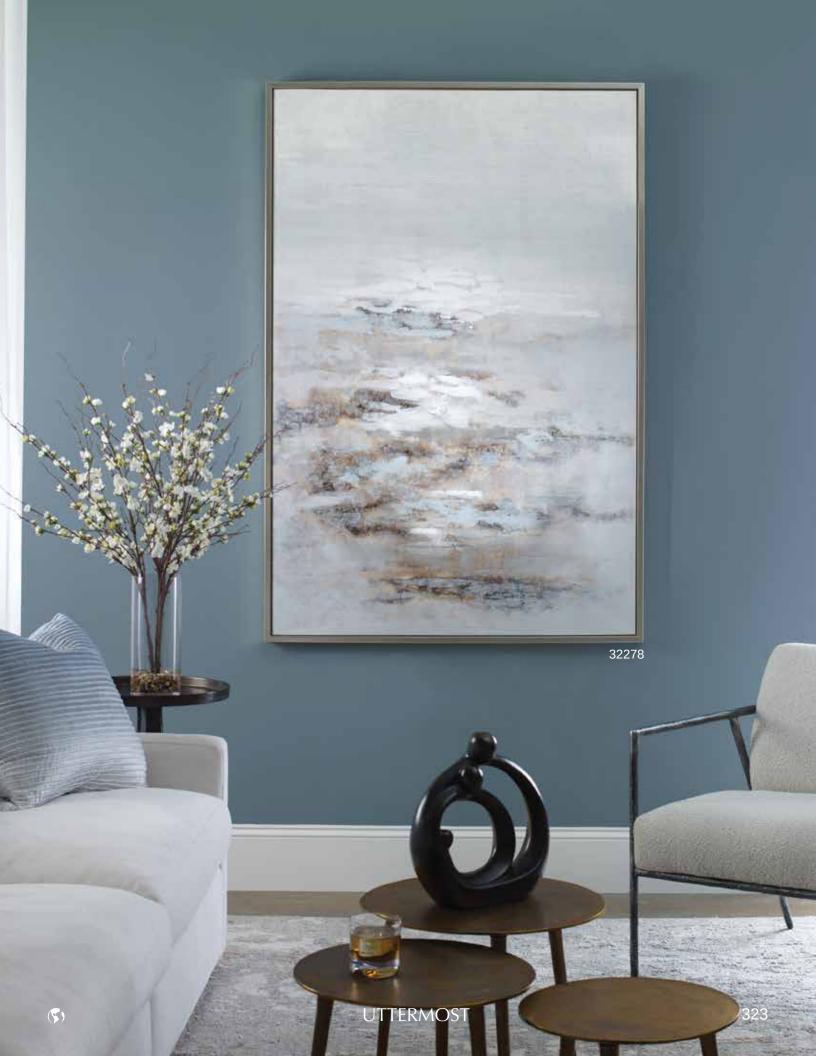

**32278 Open Plain Hand Painted Canvas** 42"x 62"x 2" A fresh take on abstract paintings, this hand painted artwork showcases a neutral color palette with brown, taupe, and white tones accented by pops of light blue. The artwork is complemented by a silver gallery frame. Due to the handcrafted nature of this artwork, each piece may have subtle differences.