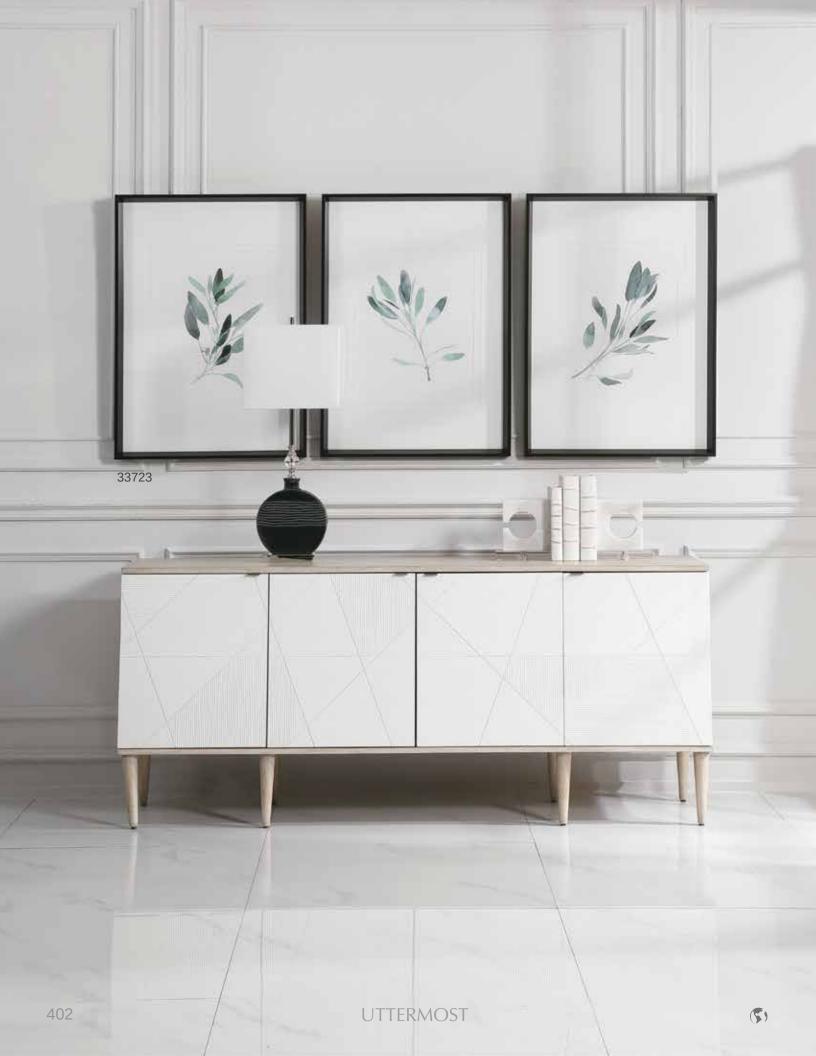

#### 33723 Simple Sage Framed Prints, S/3

26"x 37"x 2" A nod to modern farmhouse style, this set of artwork showcases individual sage branches printed in a watercolor style. Cool shades of green and gray-blue are complemented by elegant double white matting and a petite matte black frame, under glass. Artwork by Emma Scarvey.