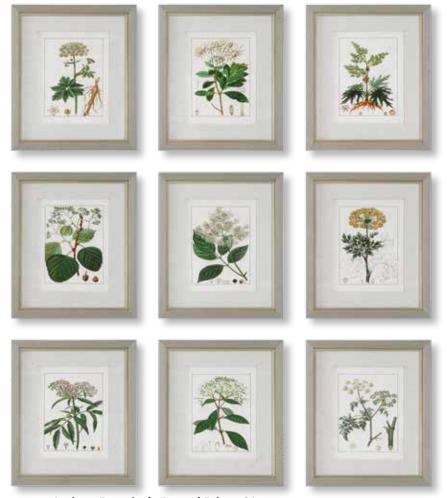

**41466** Antique Botanicals Framed Prints, S/9 17"x 20"x 2" This set of nine botanical prints were originally created by French botanist and illustrator Pierre Turpin in the early 19th century. Each work of art is accented by an oatmeal linen wrapped mat and a light gray wood tone frame with a petite champagne liner. Prints are under glass.