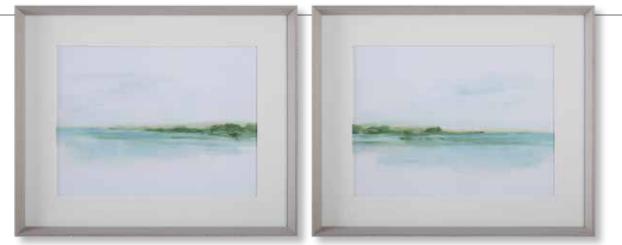

# 32288 Serene Lake Framed Prints, S/2

26"x 20"x 2" Inspired by serene lake views, these watercolor-style sketches display tranquil shades of smokey blues, olive greens, and mustard yellows. Each landscape is accented by a white background and a gray washed pine frame under glass. Artwork by Anne Tavoletti.