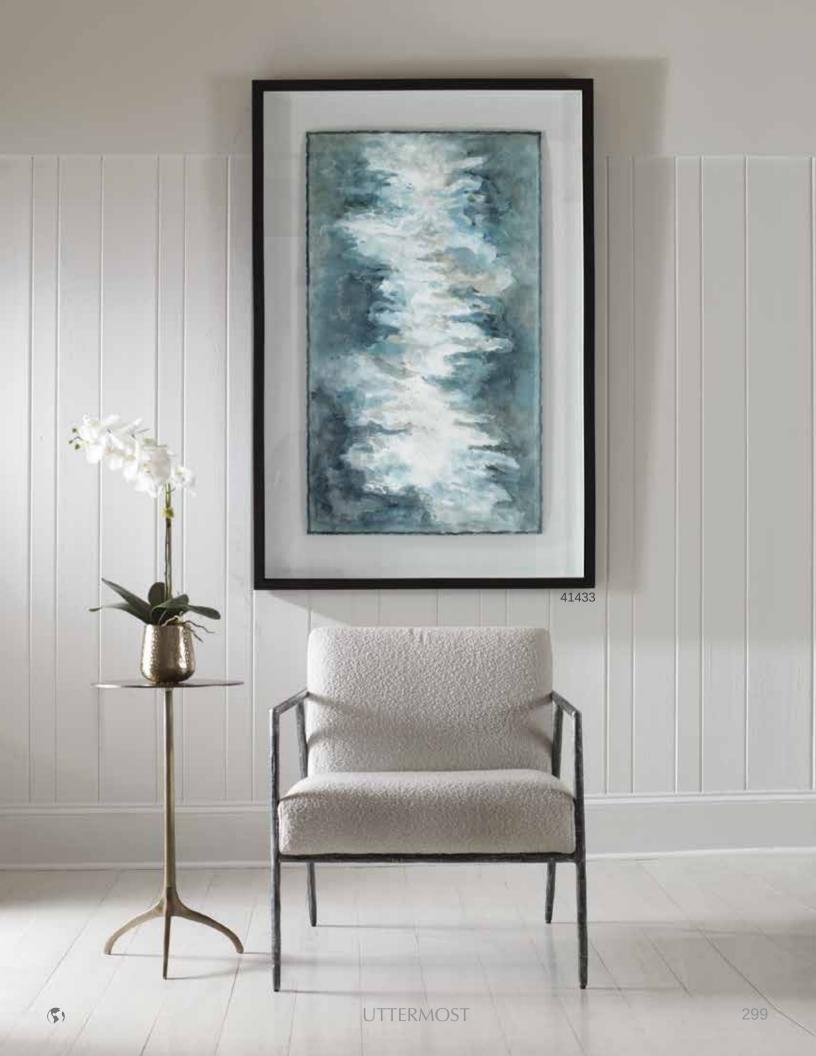

#### 41433 Lakeside Grande Framed Print

60"x 40"x 2" Hand painted on a metal sheet, this contemporary artwork features shades of silver leaf, blue-green, and white. Each piece is placed under glass in a black shadow box style frame against a white background. Due to the handcrafted nature of this artwork, each piece may have subtle differences. May be hung horizontal or vertical.