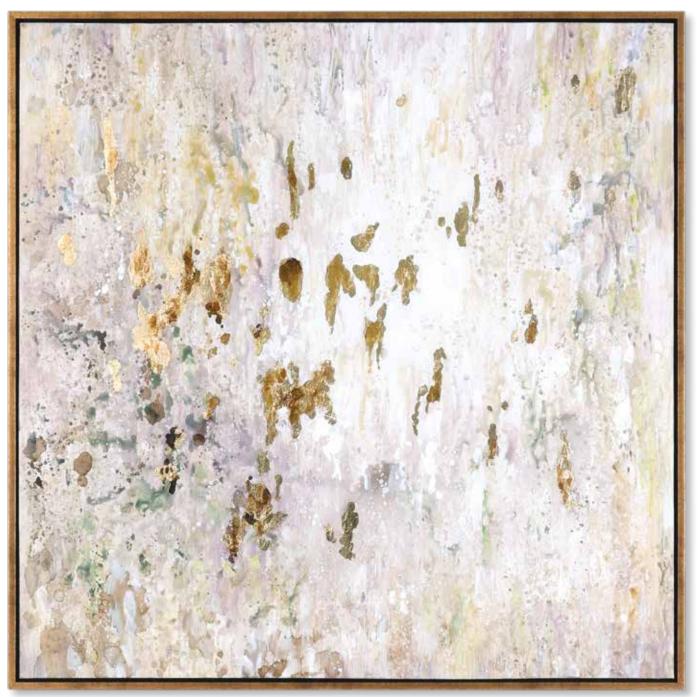

## 34362 Golden Raindrops Hand Painted Canvas

62"x 62"x 2" Sophisticated glamour exudes from this hand painted abstract on canvas. On-trend shades of blush and army green are matched with vivid gold leaf accents. The canvas is stretched and attached to wooden stretching bars then surrounded by a heavily distressed, mottled gold leaf gallery frame. Due to the handcrafted nature of this artwork, each piece may have subtle differences. This piece may be hung horizontal or vertical.