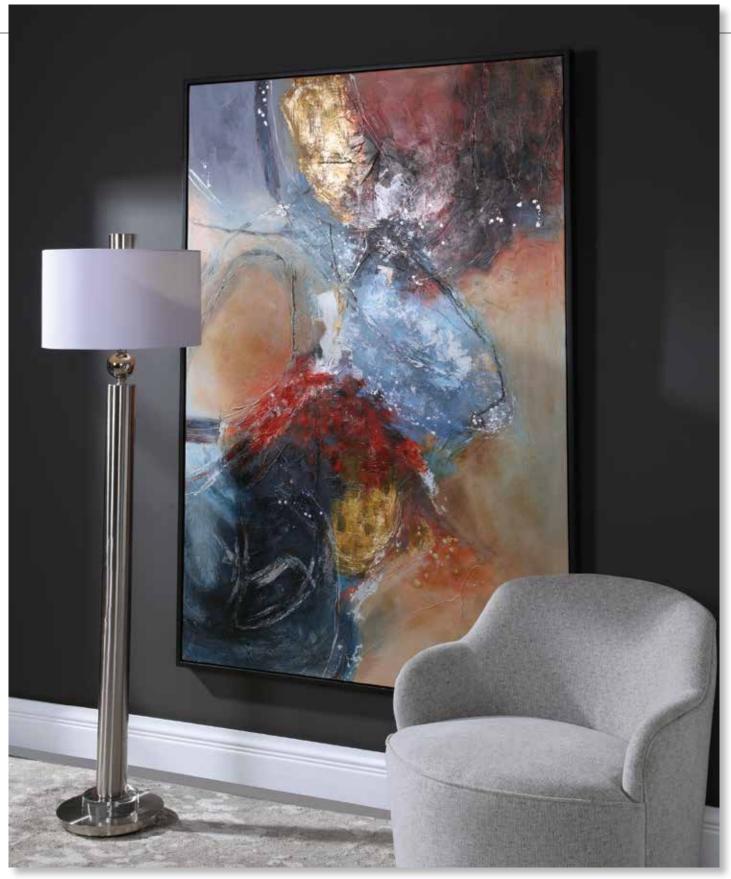

2^{"}$  The Mountain Mist hand painting showcases a beautiful balance of soft and bold hues. Framed floating gallery style in a satin black frame with an abstract aqua, charcoal, and white palette, accented by gold and silver leaf. May be hung horizontal or vertical.

۲



## 31414 Behind The Falls Hand Painted Canvas

70"x 36"x 2" This refined, transitional abstract on canvas showcases expressive brushstrokes with rich fluidity and texture. Soft green, gray, gold, taupe, off-white, and black shades make up this cool-toned piece. Cream-colored areas on each piece feature a sand textured finish. An antique copper bronze gallery frame completes the artwork. Due to the handcrafted nature of this artwork, each piece may have subtle differences. This piece may be hung horizontal or vertical.



### **51306** Summer Sunset Hand Painted Canvas 50"x 74"x 2" Hand painted on canvas, this abstract artwork showcases rich red and deep blue tones with silver and gold leaf highlights and a matte black gallery frame. Due to the handcrafted nature of this artwork, each piece may have subtle differences. This piece may be hung horizontal or vertical.



## 37005 Fiesta Hand Painted Canvas

37"x 49"x 2" Bold, graphic brushstrokes make up this modern, hand painted abstract on canvas. The multi-colored composition showcases dynamic shades of blue, green, black, brown, and yellow with pops of salmon and lavender. An antiqued silver leaf gallery frame completes this artwork. Due to the handcrafted nature of this work, each piece may have subtle differences. This piece may be hung horizontal or v