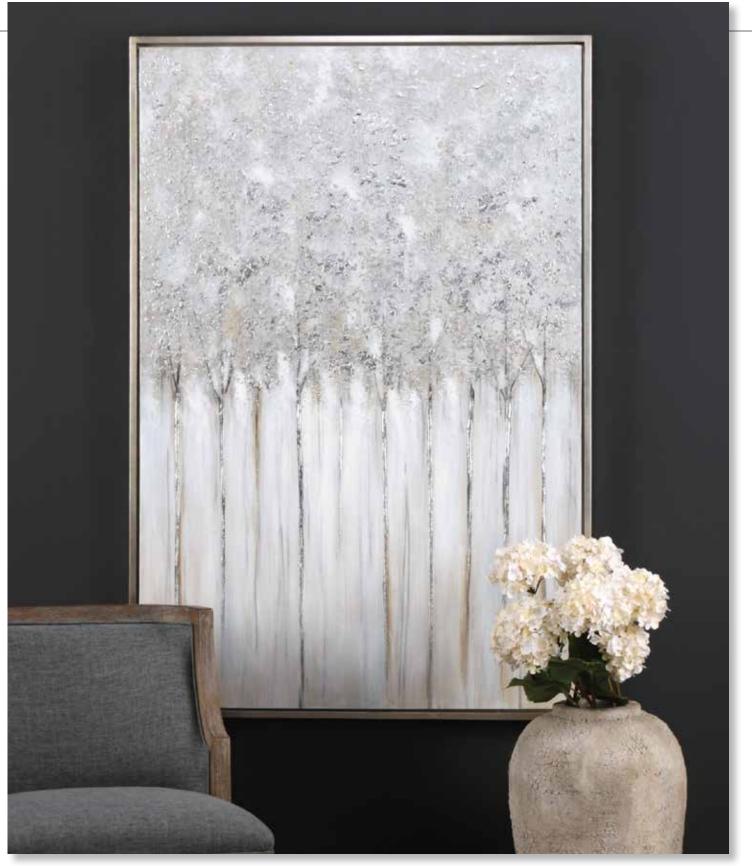

**41907 Muted Silhouette Hand Painted Canvas** 40"x 40"x 2" Hand painted on canvas, this landscape artwork features a contemporary style. Metallic silver, gold, and champagne silver trees are set against a lightly textured, mottled light blue and beige background. The canvas is stretched and attached to a wooden frame. Due to the handcrafted nature of this artwork, each piece may have subtle differences. Artwork by Kinder.