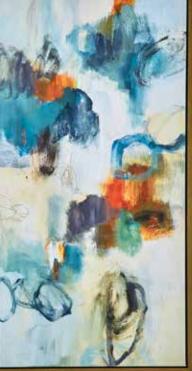

#### 41448 Variant Framed Print

53"x 41"x 3" This striking, modern abstract utilizes varying shades of navy and light blue paired with bold pops of rust. The print is accented by a clean linen liner and natural pine frame with a light whitewash. Hangs four ways. Artwork by Victoria Barnes.