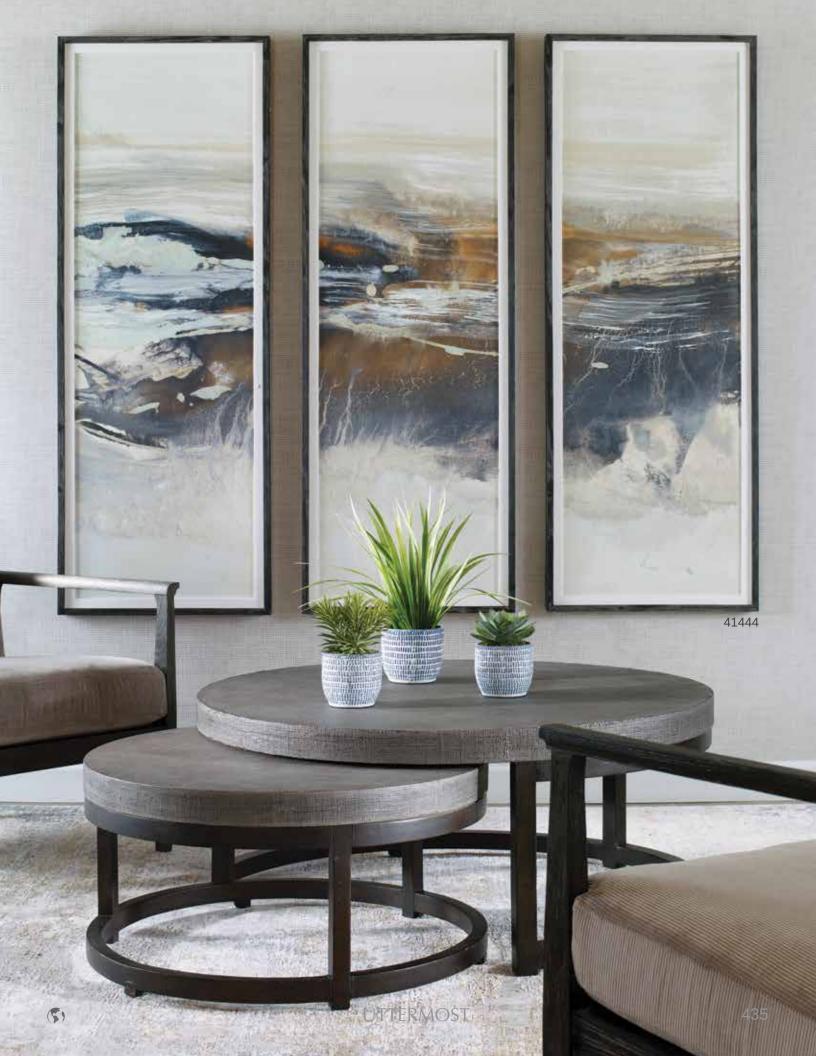

# 41444 Graphite Horizon Framed Prints, S/3

23"x 63"x 2" This striking triptych displays an abstract design in rich shades of amber and navy with pops of light sea foam and cream. Each print is accentuated by a white linen liner and a pine wood frame finished in a dark espresso stain with rich wood grain texture. Artwork by K. Nari.