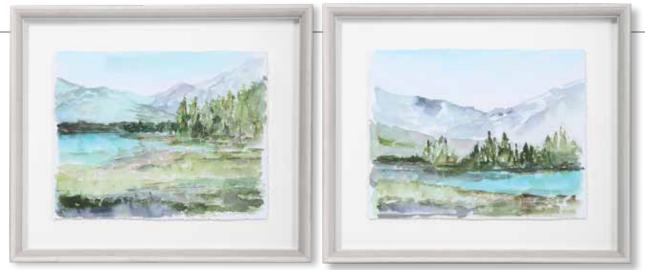

# 32288 Serene Lake Framed Prints, S/2

26"x 20"x 2" Inspired by serene lake views, these watercolor-style sketches display tranquil shades of smokey blues, olive greens, and mustard yellows. Each landscape is accented by a white background and a gray washed pine frame under glass. Artwork by Anne Tavoletti.