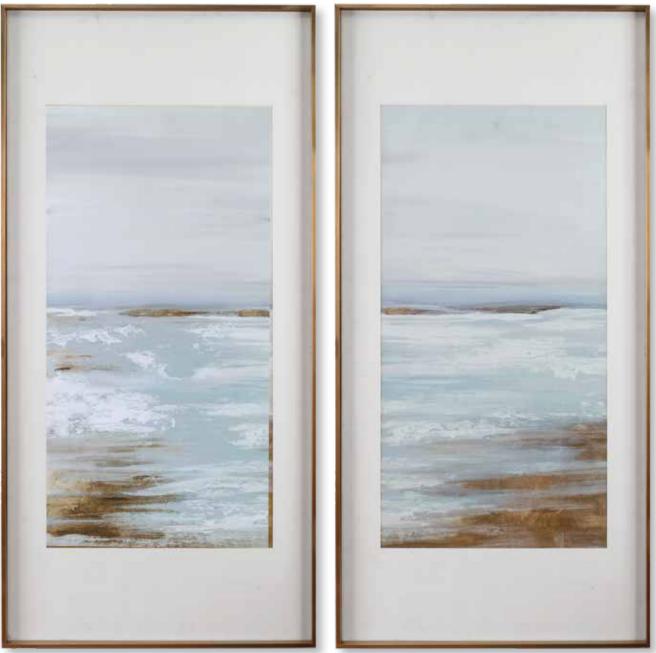

UTTERMOST

33716 Coastline Framed Prints, S/2

28"x 58"x 2" These refined coastal prints are an abstract take on a waterfront scene. Light blue and gray tones are highlighted by rust brown and gold accents. Each image is placed under glass with a brushed gold frame and large white mat. Artwork by Eva Watts.