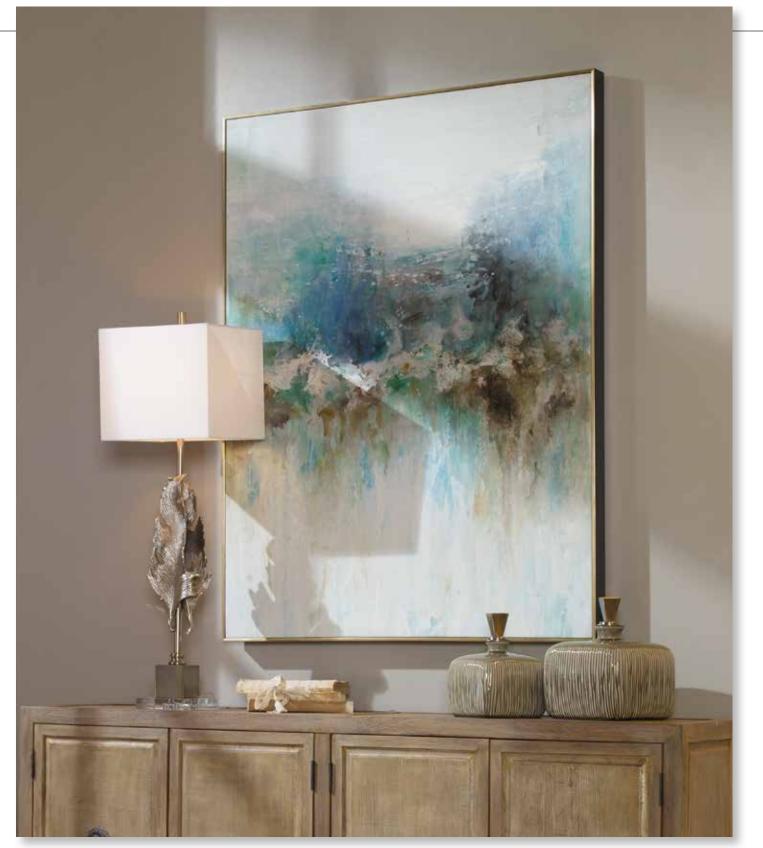

**41447 Distant Land Framed Print** 41"x 41"x 3" This transitional depiction of a coastal scene showcases a neutral gray and taupe color palette accented by deep cobalt blue. A natural linen inner liner and pine wood frame enhance this tranquil piece. Artwork by Tim O'Toole.