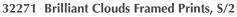

#### 32273 Placidity Hand Painted Canvas

50"x 74"x 2" Marked with tranquil hues of blue, navy, and silver, the Placidity Hand Painted Canvas offers a calming reprieve. The abstract canvas is accented by a sleek gallery frame finished in brushed silver. May be hung horizontal or vertical.