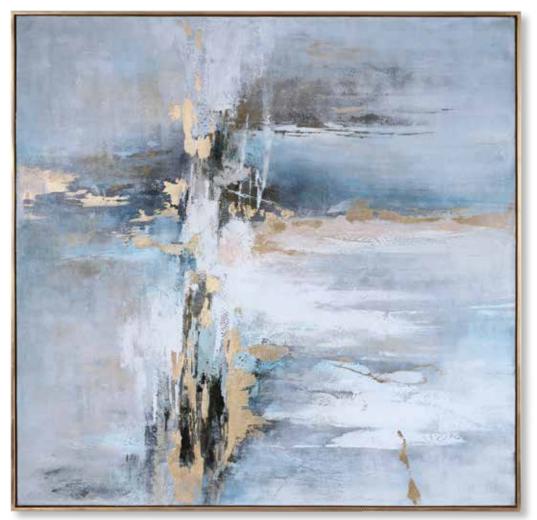

**51307 Road Less Traveled Hand Painted Canvas** 51"x 51"x 2" Hand painted abstract on canvas exhibits light gray and blue tones with gold leaf accents and an antique gold leaf gallery frame. Due to the handcrafted nature of this artwork, each piece may have subtle differences.