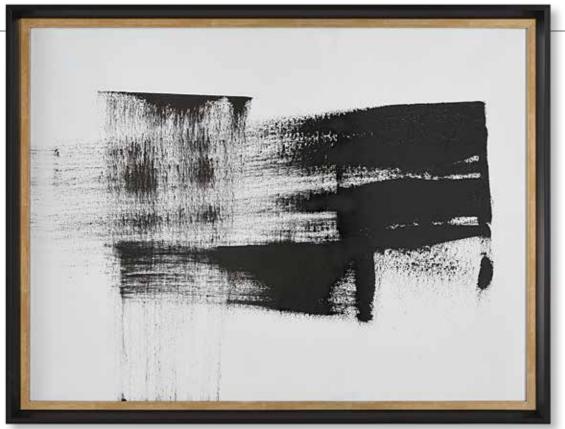

### 41441 Mystere Framed Print

 $43'' \times 33'' \times 2''$  The Mystere framed artwork exhibits a stunning black and white composition under glass. The print is accentuated by a black frame with an aged gold inner lip. May be hung horizontal or vertical. Artwork by Christian Klingeler.