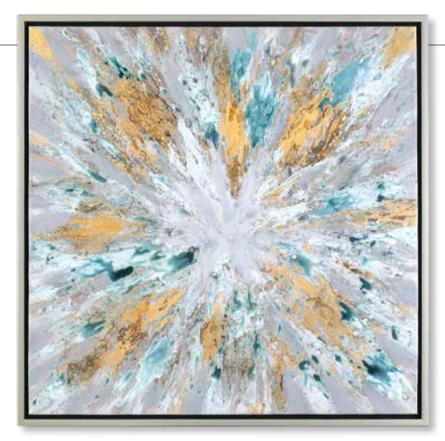

**34361 Exploding Star Hand Painted Canvas** 40"x 40"x 2" This stunning piece of artwork will bring a vibrant, expressive quality to any design. A rich burst of gray and teal is met with bright, metallic gold accents. The artwork is hand painted on canvas that is stretched on wooden stretchers. A petite, silver leaf gallery frame completes the piece. Due to the handcrafted nature of this artwork, each piece may have subtle differences. This piece may be hung horizontal or vertical.