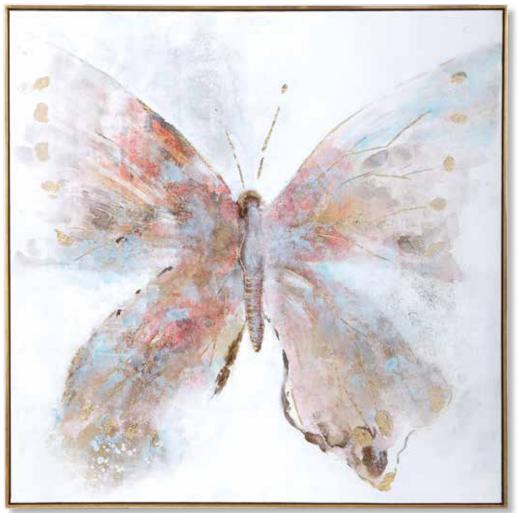

### 35365 Free Flying Hand Painted Canvas

51"x 51"x 2" Showcasing a whimsical flair, this hand painted canvas pairs vibrant shades of fuchsia and red-orange with subdued shades of powder blue and light gray. This contemporary butterfly artwork also features hints of gold and silver leaf and is complemented by an antique gold leaf gallery frame. Due to the handcrafted nature of this artwork, each piece may have subtle differences.