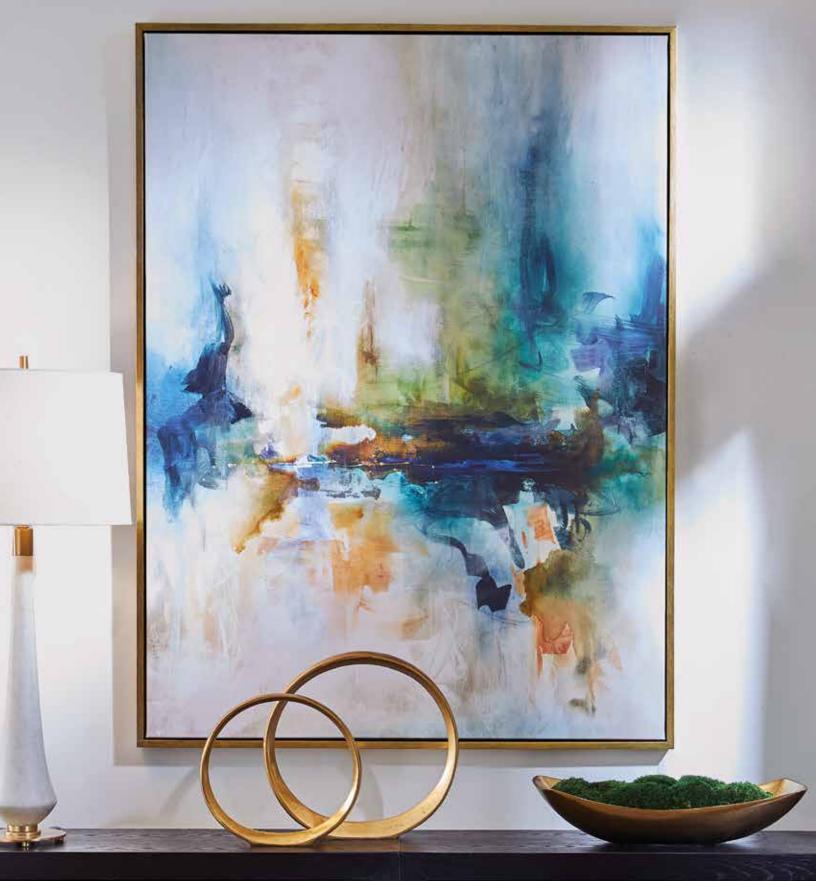

**41432 Rendezvous Hand Painted Canvas** 42"x 62"x 2" This hand painted abstract artwork features a largely blue and green canvas accented by shades of white, terra cotta, taupe, and gold leaf with noticeable texture. A silver leaf gallery frame accents the piece. Due to the handcrafted nature of this artwork, each piece may have subtle differences. This piece may be hung horizontal or vertical.