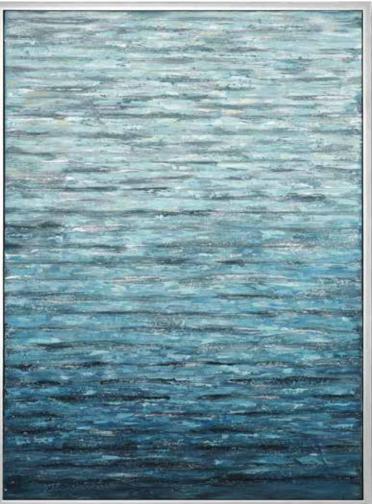

#### **36059 Open Seas Hand Painted Canvas** 51"x 51"x 2" Hand painted on canvas, this abstract artwork showcases a heavily textured finish. Shades of teal, green, and light blue are accented by neutral gray, tan, and charcoal tones. An antiqued silver leaf gallery frame completes this piece. Due to the handcrafted nature of this artwork, each piece may have subtle differences. This piece may be hung horizontal or vertical.