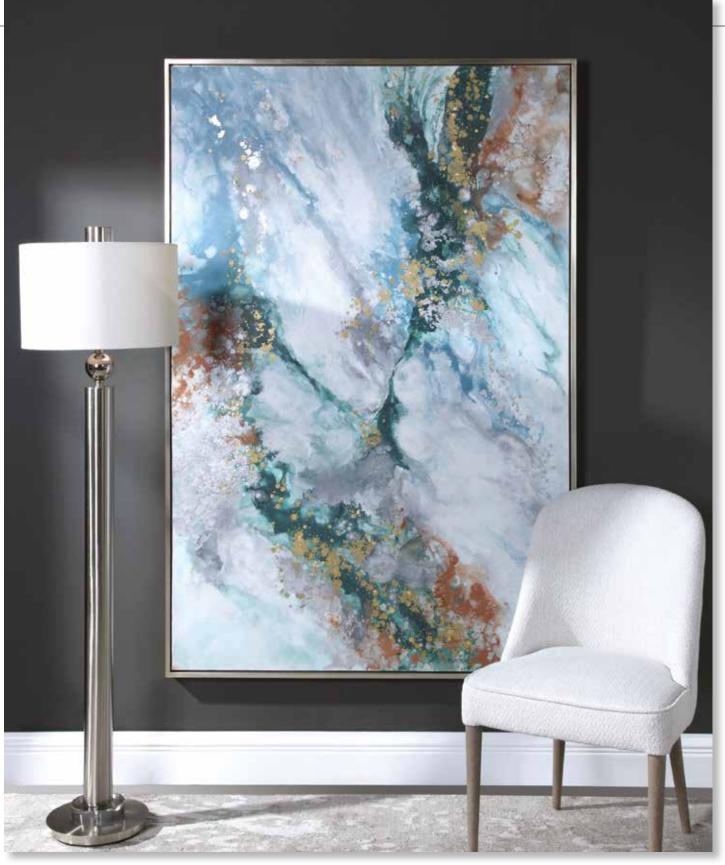

Sunset Hand Painted Canvas 50"x 74"x 2" Hand painted on canvas, this abstract artwork showcases rich red and deep blue tones with silver and gold leaf highlights and a matte black gallery frame. Due to the handcrafted nature of this artwork, each piece may have subtle differences. This piece may be hung horizontal or vertical.



## 37005 Fiesta Hand Painted Canvas

37"x 49"x 2" Bold, graphic brushstrokes make up this modern, hand painted abstract on canvas. The multi-colored composition showcases dynamic shades of blue, green, black, brown, and yellow with pops of salmon and lavender. An antiqued silver leaf gallery frame completes this artwork. Due to the handcrafted nature of this work, each piece may have subtle differences. This piece may be hung horizontal or vertical.

# UTTERMOST



# 35372 Mercury Hand Painted Canvas

50"x 74"x 2" This eye-catching hand painted abstract showcases a mixture of white and teal brushstrokes with burnt orange and gold leaf highlights and a silver gallery frame. Due to the handcrafted nature of this artwork, each piece may have subtle differences. This piece may be hung horizontal or vertical.



#### 32322 Excursion Framed Canvas

**(5**)

42"x 56"x 2" Giclee on canvas, this abstract piece features blue, teal, yellow, and orange colors highlighted by off-white accents. A solid wood gallery frame with gold finish completes the artwork. May be hung horizontal or vertical. Each canvas is proudly handcrafted and printed in the USA. Artwork by Leah Rei.



**41432 Rendezvous Hand Painted Canvas** 42"x 62"x 2" This hand painted abstract artwo