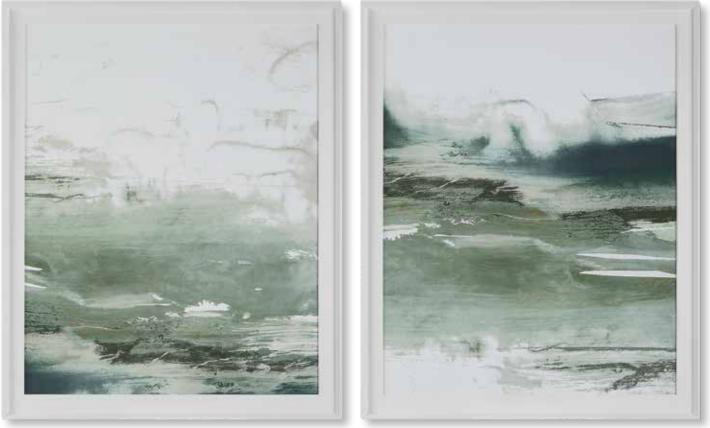

#### 34373 Tidal Wave Hand Painted Canvas

35"x 47"x 2" A modern, coastal style is evident in this hand painted artwork on canvas. Heavily textured, each piece includes shades of cream, light brown, sea foam green, gray, and various shades of blue. A petite, silver leaf gallery frame encases each piece of artwork. Due to the handcrafted nature of this artwork, each piece may have subtle differences.