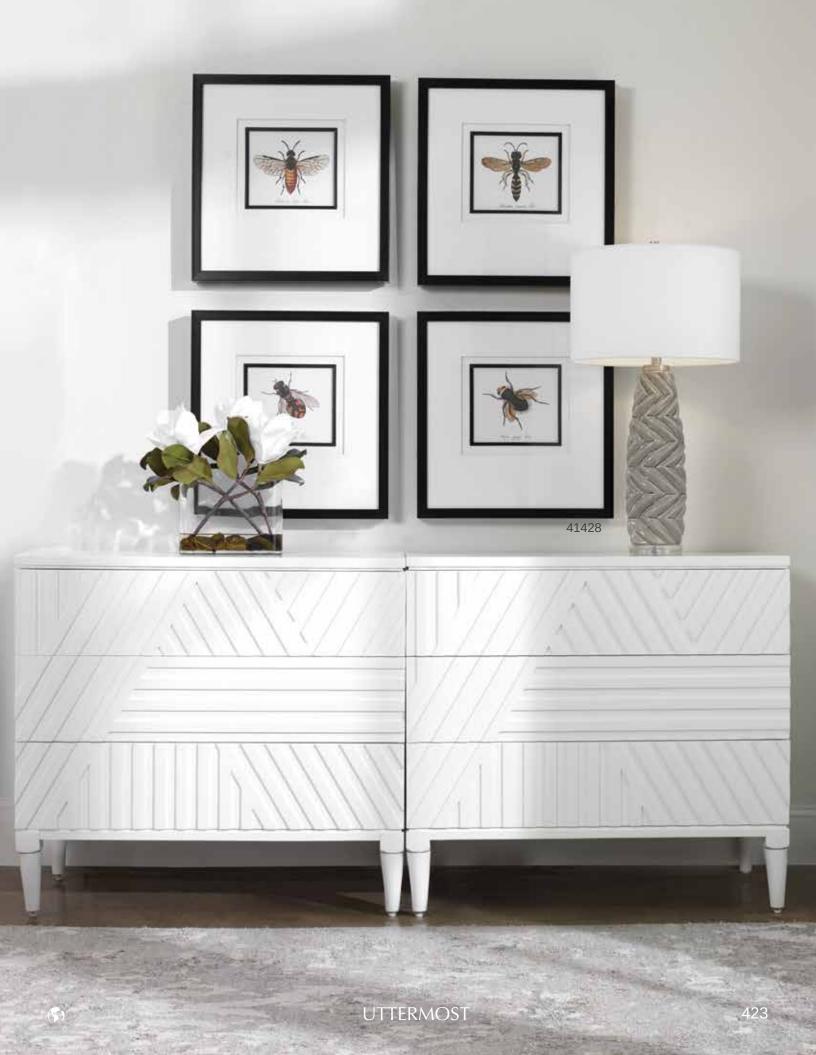

**41428** Anthophila Framed Prints, S/4 20"x 21"x 2" Inspired by antique scientific bee studies, this artwork exhibits four unique species in shades of black, yellow, and orange. Each print is accented by classic white matting with a slim black fillet and matching frame, all under glass.