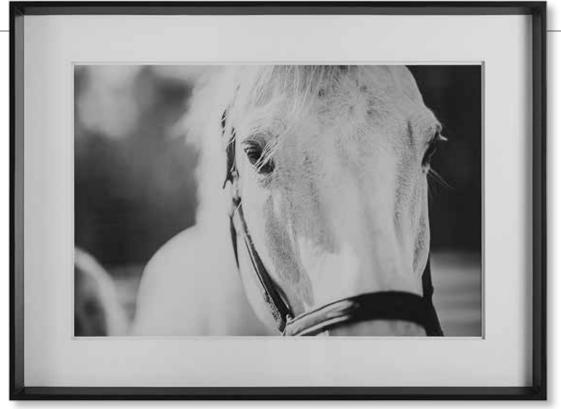

**41465 Apple Of My Eye Framed Print** 40"x 36"x 2" Ralph Waldo Emerson once said, "The eyes indicate the antiquity of the soul." As one part of a striking equine story, this artwork showcases an exclusive black and white portrait under glass with a simple satin black frame and white linen liner.