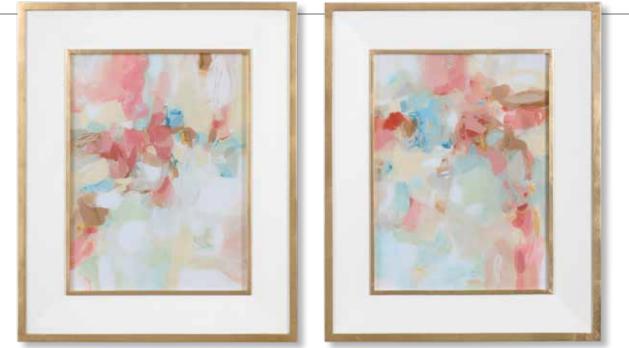

ALIFORNEA RO

**41557 A Touch of Blush and Rosewood Fences Framed Prints, S/2** 28"x 34"x 2" Bursting with pastel colors, these abstract prints bring a timeless elegance to a space. Light blue, blush, cream, and sea foam green hues pop against the glossy, white frame surrounding each print. For a touch of glamour, a gold leaf outer frame and matching fillet are added. Each print is placed under protective glass. Artwork by Christina Long.