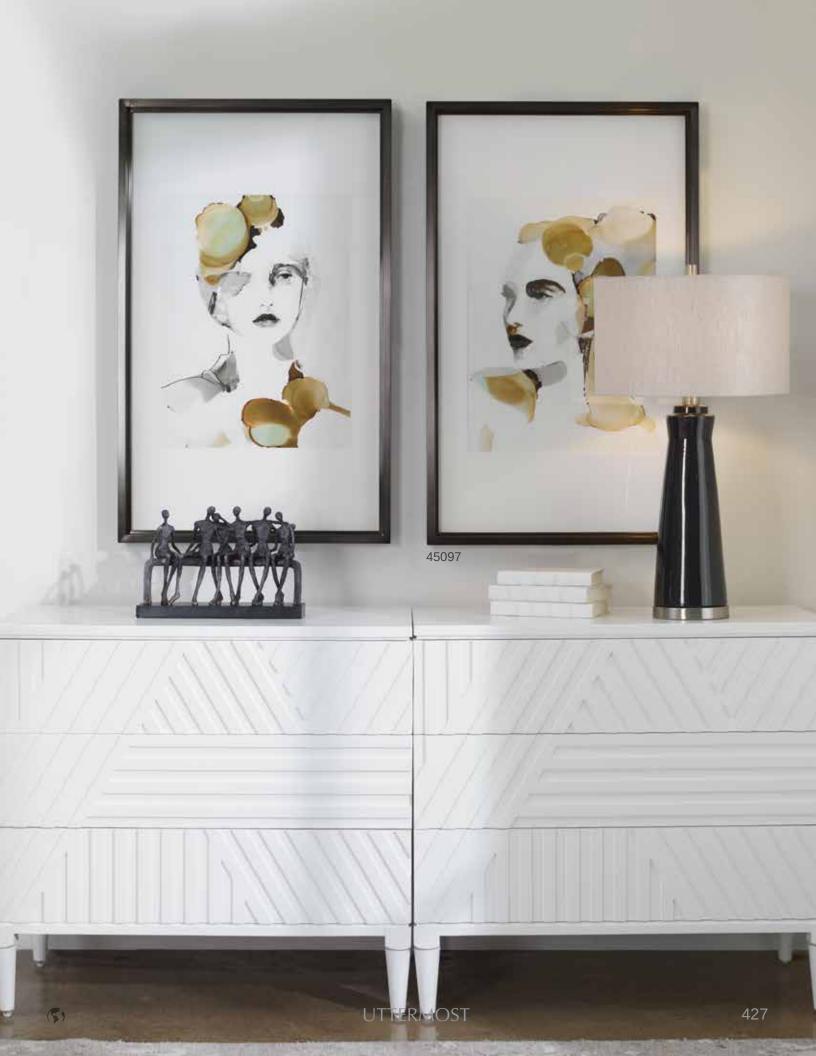

**45097** Organic Portrait Framed Prints, S/2 26"x 42"x 2" Set of two modern, statement art pieces showcase watercolor style portraits with shades of sage green, sepia, and charcoal. Each print is accented by a simple white mat with a matte black frame and is placed under glass. Artwork by Victoria Borges.