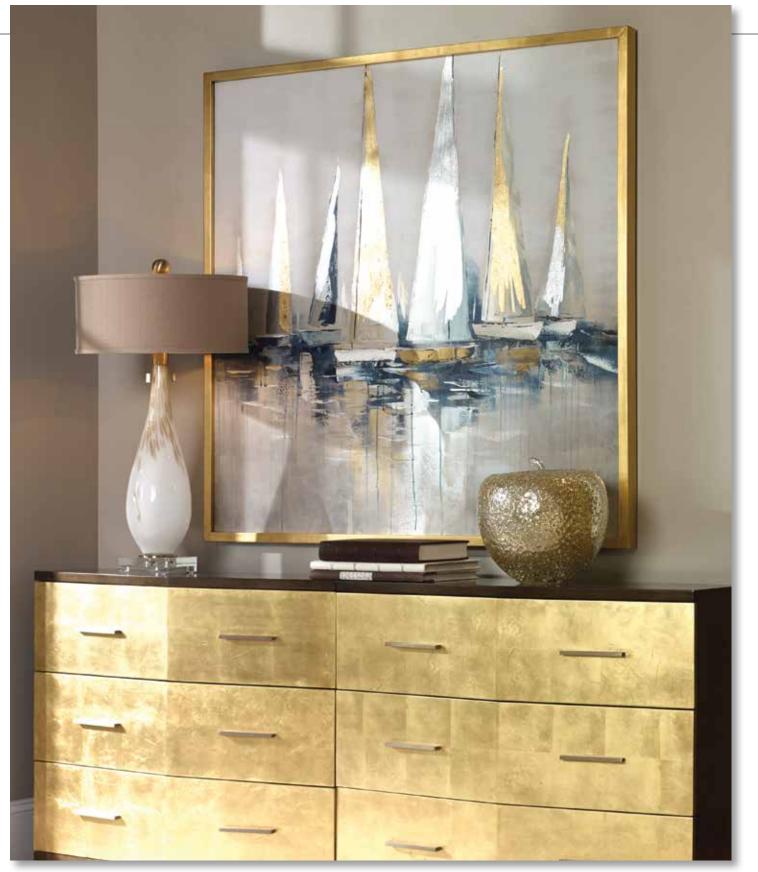

#### 35362 Regatta Hand Painted Canvas

52''x 52''x 2'' This contemporary, coastal design is hand painted on canvas in sophisticated shades with light texture detailing. Navy blue, charcoal, and gray tones are accented by metallic silver and gold leaf boat sails. A petite, gold leaf frame completes the piece. Due to the handcrafted nature of this artwork, each piece may have subtle differences.