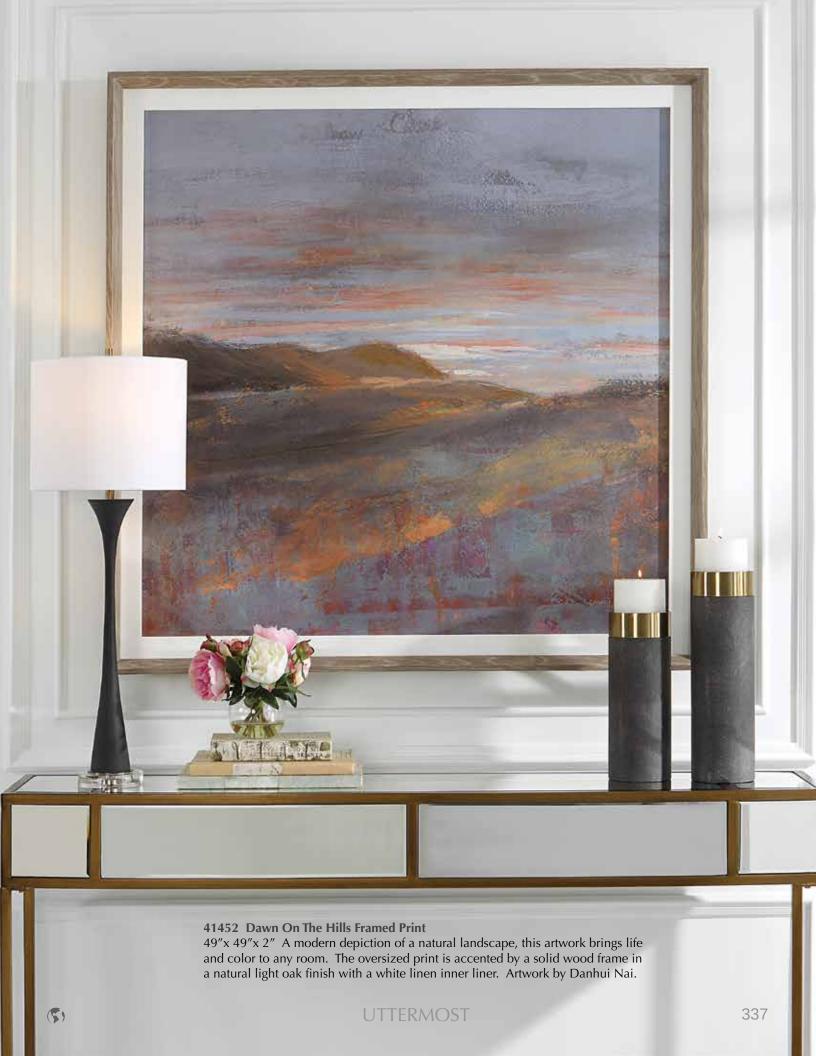

of artwork. Artwork by Liz Jardine.



# 41418 Morning Lake Framed Print

51"x 39"x 2" Inspired by traditional landscapes, this artwork expresses an updated look with soft blush, blue, green, and amber tones in a watercolor style. The print is underscored by clean white matting with a frame and fillet finished in a brushed white oak finish. Artwork by Mary P. Buckley.



# 41918 Tides Hand Painted Canvas

49"x 49"x 2" Modern in design, this hand painted abstract on canvas presents a masculine style. Deeply textured shades of gray, tan, and soft yellow fade to darker red-brown, blue, and green hues. An unpainted white canvas border surrounds the artwork. A wooden, black satin frame completes the piece. Due to the handcrafted nature of this artwork, each piece may have subtle differences.







30"x 30"x 2" A modern interpretation of the Rocky Mountains, these framed prints showcase an array of neutral shades including taupe, brown, light gray, and white. Each print is accented by triple white matting with spacers and a sleek slate gray frame under glass. Artwork by June Erica Vess.



# 51301 Valley Of Light Hand Painted Canvas

73"x 49"x 2" Rich earth tone colors combined with brilliant blue shades are used to create this hand painted landscape on canvas. This masculine piece features a light texture detailing that brings added dimension. The canvas is stretched and attached to wooden stretchers. A slim, black satin gallery frame completes the artwork. Due to the handcrafted nature of this artwork, each piece may have subtle differences.



# 32288 Serene Lake Framed Prin