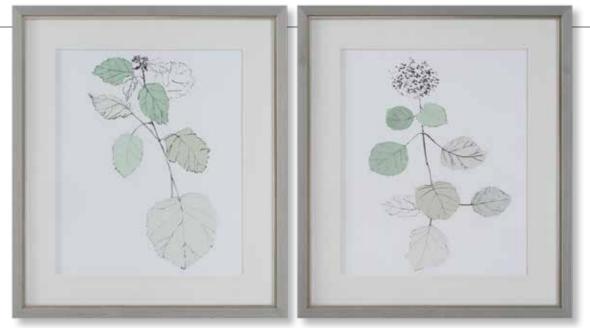

**41466** Antique Botanicals Framed Prints, S/9 17"x 20"x 2" This set of nine botanical prints were originally created by French botanist and illustrator Pierre Turpin in the early 19th century. Each work of art is accented by an oatmeal linen wrapped mat and a light gray wood tone frame with a petite champagne liner. Prints are under glass.