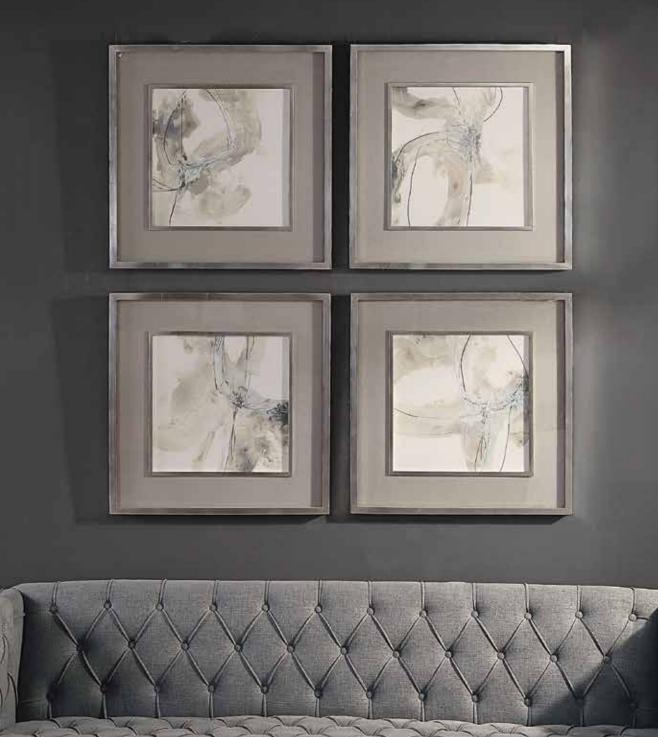

**36114** Neutral Landscape Framed Prints, S/2 30"x 26"x 2" These abstract watercolors add transitional style to a space. Each piece features light gray, charcoal, and white hues on deckled parchment, set against an oatmeal linen background. Each original watercolor is placed in a champagne silver shadow box frame under protective glass. Each artwork may be hung horizontal or vertical.