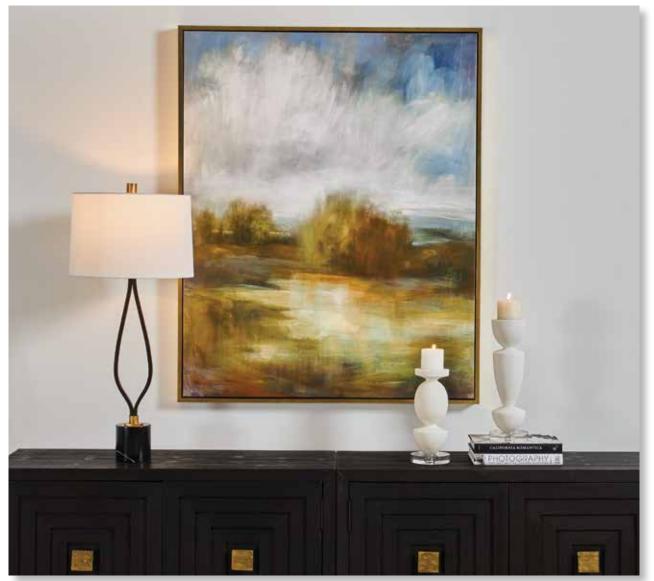

<image>

**41434 Glimmering Agate Framed Prints, S/2** 20"x 44"x 2" Inspired by natural gemstones, these metal sheets are hand painted in blue, turquoise, white, and gold leaf. The raw metal edge is softened by oatmeal linen backing and a black shadow box style frame under glass. Due to the handcrafted nature of this artwork, each piece may have subtle differences.