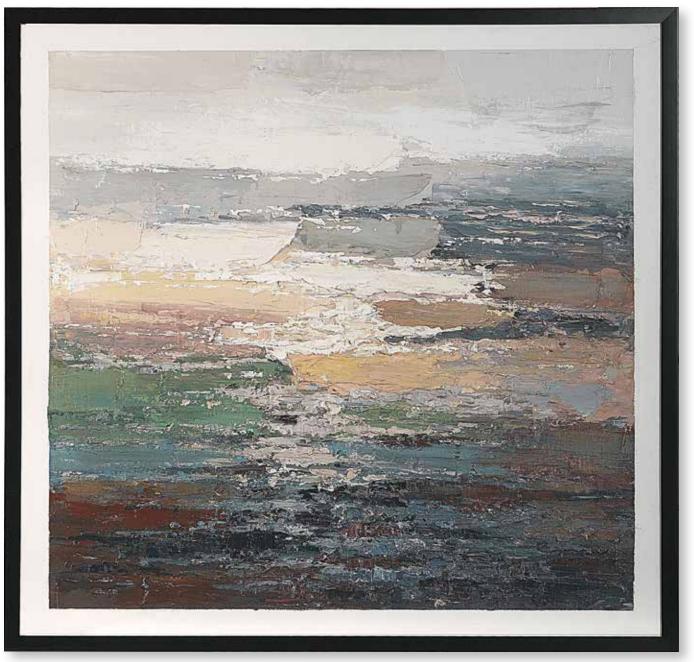

#### **41456 Fate Framed Print** 47"x 47"x 2" The Fate artwork exhibits a soft neutral color palette with a light gray and white ombre effect. A white linen liner and white wood frame complement the design. Artwork by Taylor Hamilton.