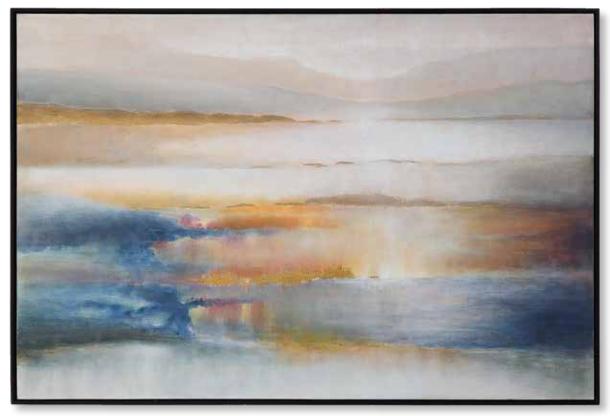

**32267** Misty Moonlight Framed Print 47"x 47"x 2" Misty Moonlight is a stunning abstract study combining cool pewter gray and white with punches of cobalt and powder blue. Surrounded by a naturally finished pine wood frame and fillet with a satin white mat. Printed on paper with special matte finish. Artwork by Grace Rowan.