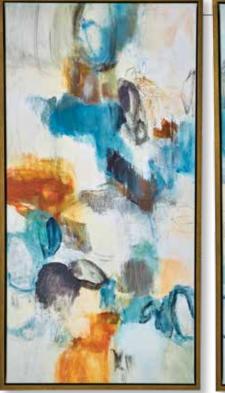

#### 41448 Variant Framed Print

53"x 41"x 3" This striking, modern abstract utilizes varying shades of navy and light blue paired with bold pops of rust. The print is accented by a clean linen liner and natural pine frame with a light whitewash. Hangs four ways. Artwork by Victoria Barnes.