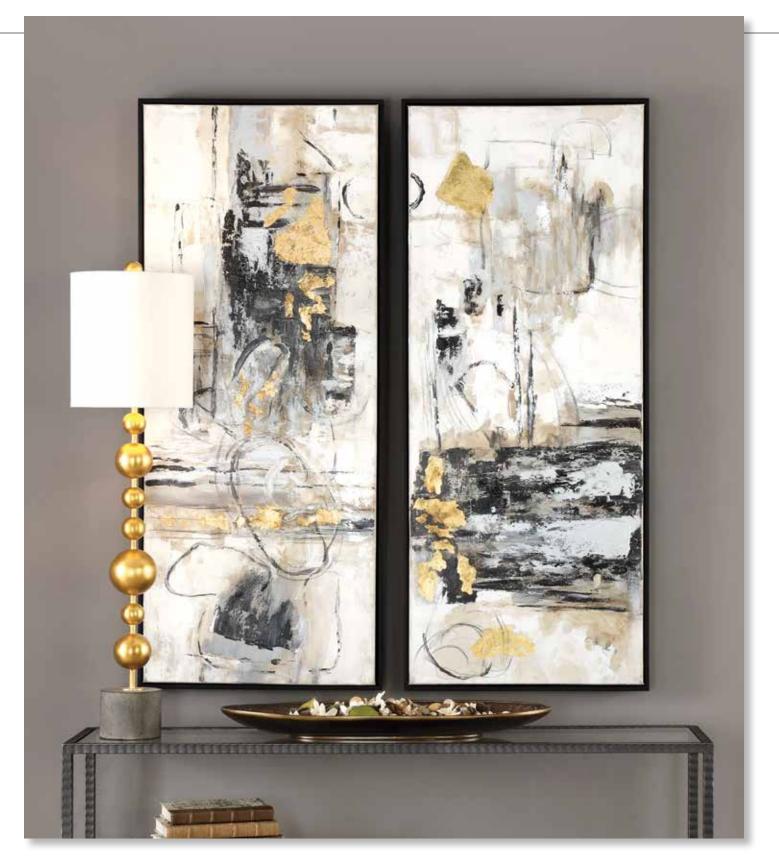

#### 41625 Pathos Framed Print

38"x 50"x 3" Create an elegant statement with this feminine abstract print. The neutral artwork features shades of light gray, white, and gold leaf. Triple white matting and a warm silver leaf frame complete this sophisticated piece. Print is placed under glass. Artwork by Jennifer Gardner.

#### 41626 Ethos Framed Print

38"x 50"x 3" Create an elegant statement with this feminine abstract print. The neutral artwork features shades of light gray, white, and gold leaf. Triple white matting and a warm silver leaf frame complete this sophisticated piece. Print is placed under glass. Artwork by Jennifer Gardner.