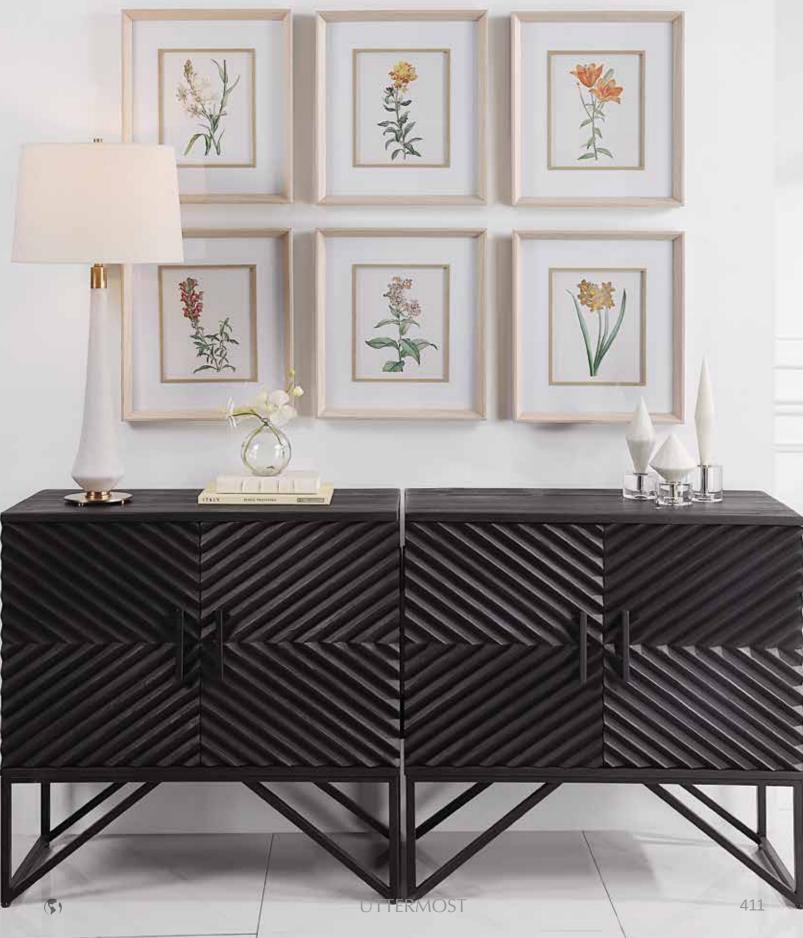

**41461** Wildflower Study Framed Prints, S/4 19"x 22"x 2" The Wildflower Study prints provide a touch of whimsy and femininity to your space. Each exclusive floral design is displayed on deckled edge textured art paper and framed shadow box style in an aged light gray frame with a natural wood tone liner under glass.