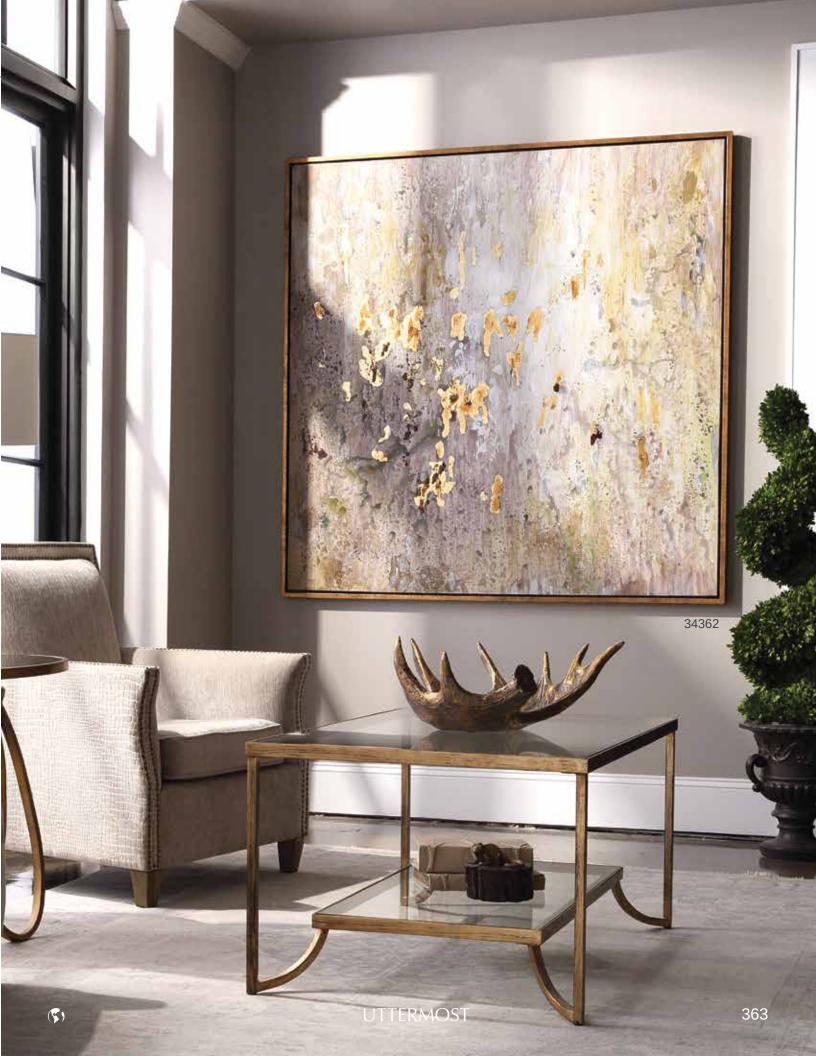

## 34362 Golden Raindrops Hand Painted Canvas

62"x 62"x 2" Sophisticated glamour exudes from this hand painted abstract on canvas. On-trend shades of blush and army green are matched with vivid gold leaf accents. The canvas is stretched and attached to wooden stretching bars then surrounded by a heavily distressed, mottled gold leaf gallery frame. Due to the handcrafted nature of this artwork, each piece may have subtle differences. This piece may be hung horizontal or vertical.