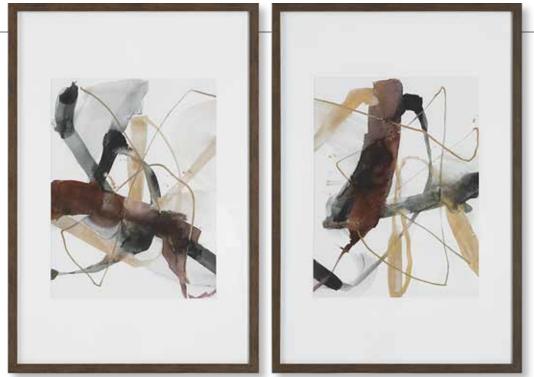

**41419 Tangled Threads Framed Prints, S/4** 24"x 28"x 2" Displaying perfect contemporary abstraction, this set of artwork pairs neutral color tones with expressive lines and bold details. The ebony, taupe, and gray strokes create a modern, yet timeless feel. Each print is accented by layered black and white matting with a satin black frame under glass. Artwork by June Erica Vess.