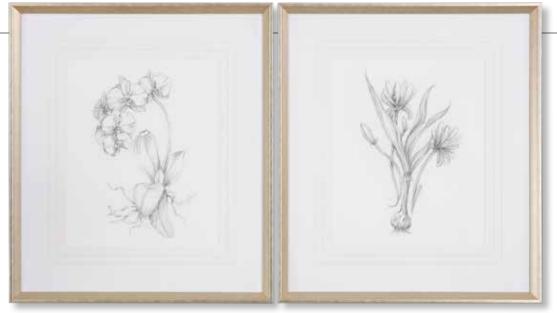

41430 Bloom Framed Prints, S/4

 $16'' \times 20''$  Simple yet elegant, this artwork makes a beautiful statement with a classic black and white palette. Each modern floral sketch is executed on the back-painted white glass with a slim black frame.