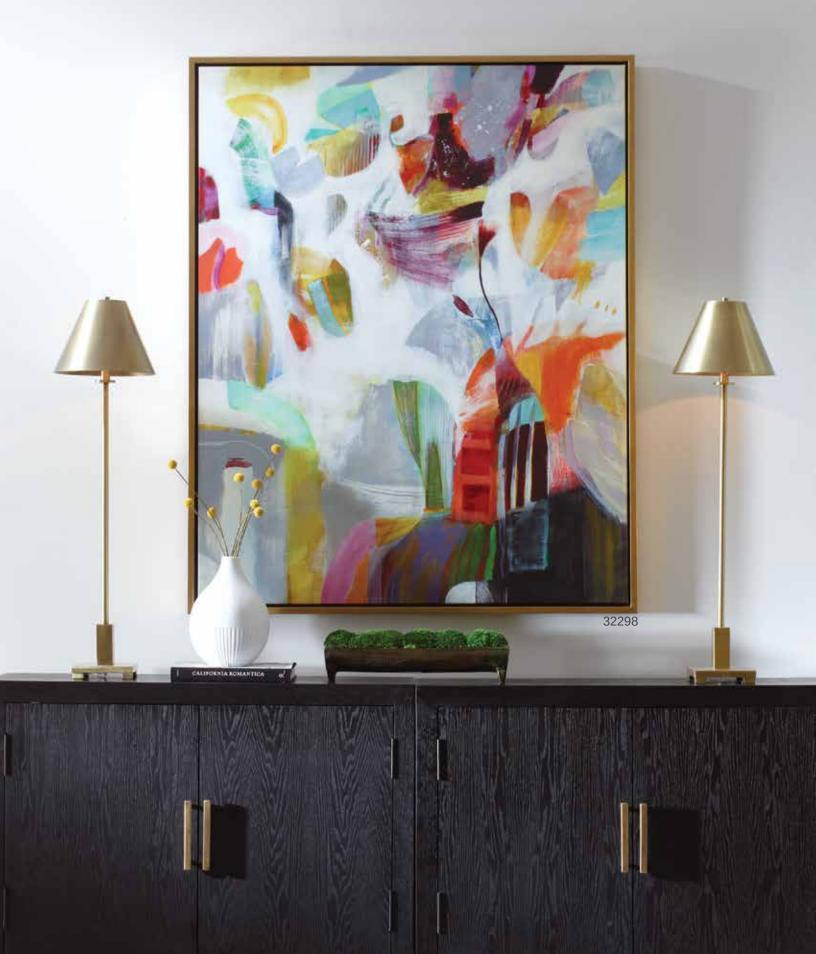

#### 32298 Renewal Framed Canvas

55 "x 44"x 2" The Renewal artwork showcases hazy tones of gray and white with pops of color breaking through. This giclee framed canvas is surrounded by a classic solid wood gallery frame with gold finish and can be hung horizontal or vertical. Each canvas is proudly handcrafted and printed in the USA. Artwork by Jill Martin.