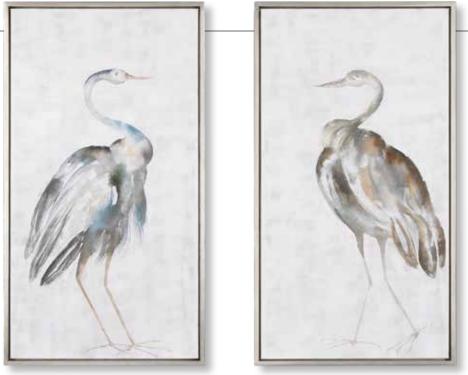

k is complemented by a white frame and brushed gold inner liner. Artwork by Lera.



#### 32266 Oregon Coast Framed Print

56"x 41"x 3" This artwork paints a picturesque view of the Oregon shoreline. Surrounded by a naturally finished pine wood frame and fillet with a satin white mat. Printed on paper with special matte finish. Artwork by Rob Delamater.



#### 31411 Gray Reflections Hand Painted Canvases, S/2

35"x 53"x 2" These neutral landscapes on canvas are versatile art pieces that transcend multiple styles. Each hand painted piece features shades of blue, silver, bronze, white, and gray. The canvases are stretched and attached to wooden stretchers and are completed by silver leaf gallery frames. Due to the handcrafted nature of this artwork, each piece may have subtle differences.



**35353 Summer Birds Hand Painted Canvases, S/2** 26"x 47"x 2" Showcasing a classic, coastal design, these hand painted canvases seamlessly blend into any transitional design. This artwork utilizes an understated color palette in a watercolor style for added definition. A champagne silver gallery frame completes each canvas, which has been stretched and attached to a wooden frame. Due to the handcrafted nature of this artwork, each piece may have subtle differences.



#### 31329 Dawn to Dusk Hand Painted Canvas

73"x 49"x 2" Moody shades of gray and white work together to create this abstract landscape artwork. The hand painted canvas is accented by charcoal and gold leaf tones with subtle green and slate blue details and is paired with a gold gallery frame. Due to the handcrafted natur