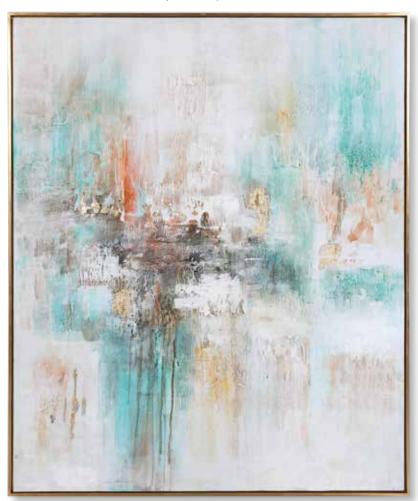

#### 41597 Essence Framed Print

41"x 41"x 3" This modern abstract print features hand embellished details that add dimension and style. Shades of light gray, beige, and tan are accented by pops of turquoise and rust. A light wood frame with a gray wash and white linen inner lip completes this piece. This print is placed under protective glass. Artwork by Tim O'Toole.