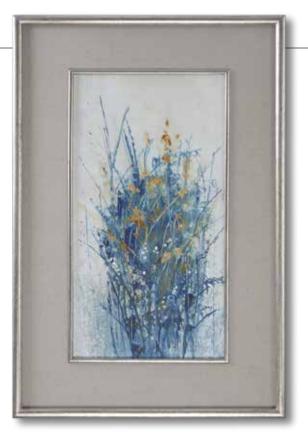

29"x 33"x 2" This versatile pair depicts delicate botanicals in soothing sage, navy, and neutral tones. Each print is under glass and accentuated by an off-white linen mat and gray wood tone frame with a petite champagne liner. Artwork by Flora B.