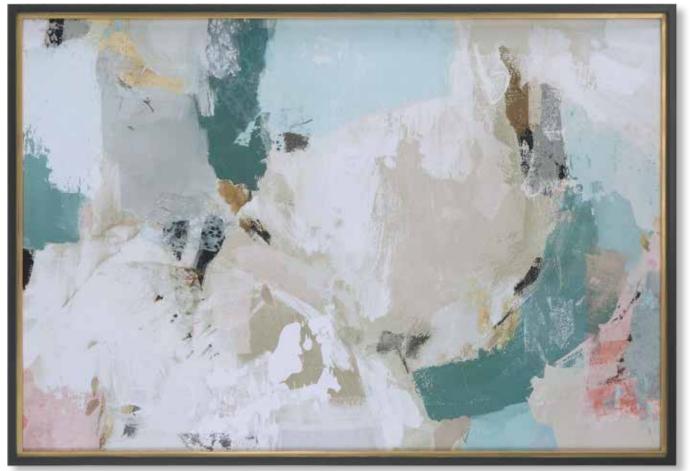

#### 41470 Perfect Storm Framed Print

61''x 41''x 2'' A striking addition to any contemporary design, this bold print finds the perfect balance of color and abstract composition. Neutral hues are accented by pops of teal and blush with gold leaf highlights, accentuated by a dark espresso and metallic gold leaf frame. May be hung horizontal or vertical. Artwork by Isabelle Z.