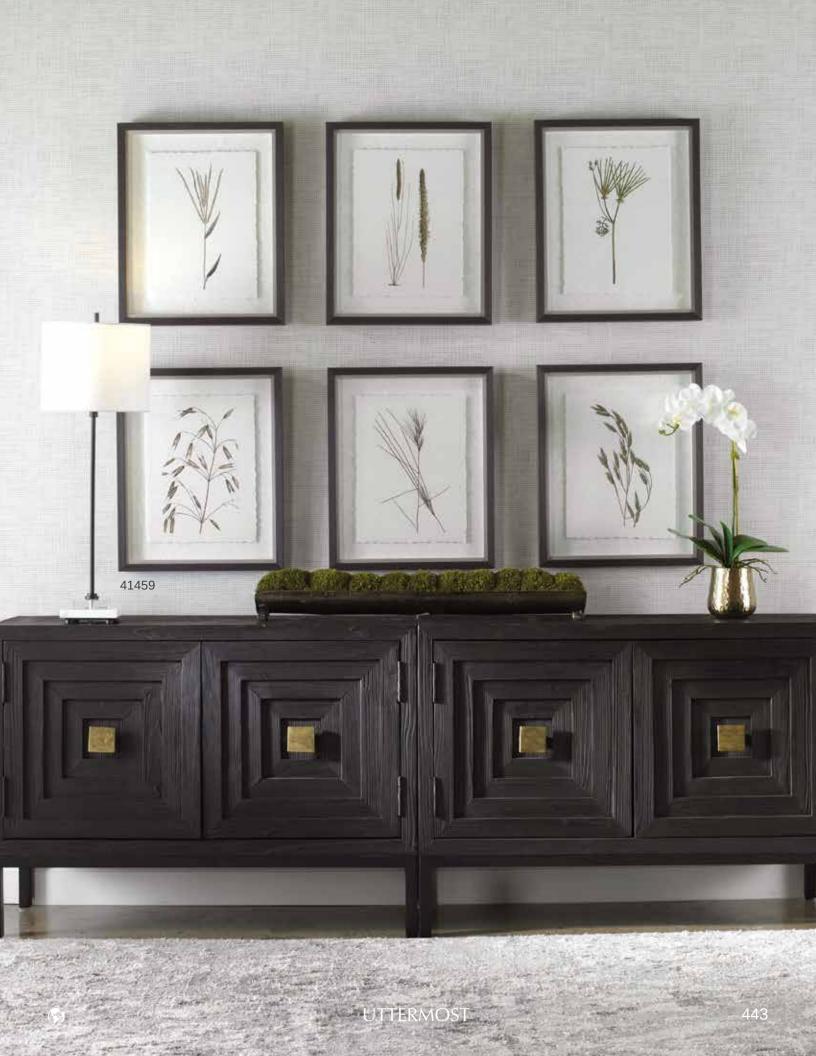

**41461** Wildflower Study Framed Prints, S/4 19"x 22"x 2" The Wildflower Study prints provide a touch of whimsy and femininity to your space. Each exclusive floral design is displayed on deckled edge textured art paper and framed shadow box style in an aged light gray frame with a natural wood tone liner under glass.