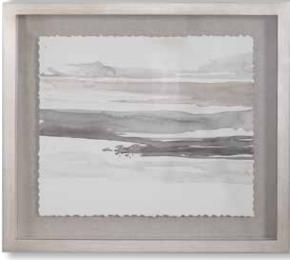

**41445 Glacial Coast Framed Prints, S/2** 23"x 23"x 2" This set of abstract landscapes utilize soft earth tones with pops of green and light blue. Each print is accented by a natural pine wood frame with a linen inner liner. Artwork by June Erica Vess.