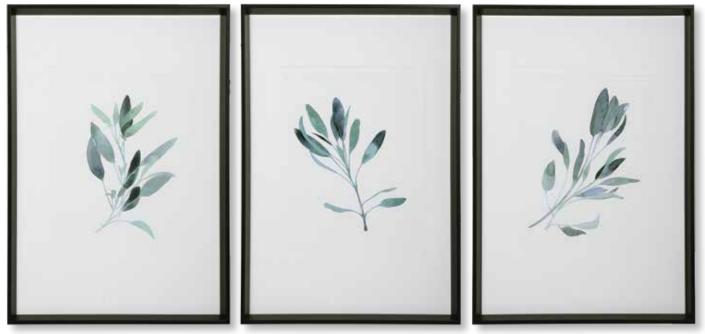

#### 33723 Simple Sage Framed Prints, S/3

26"x 37"x 2" A nod to modern farmhouse style, this set of artwork showcases individual sage branches printed in a watercolor style. Cool shades of green and gray-blue are complemented by elegant double white matting and a petite matte black frame, under glass. Artwork by Emma Scarvey.