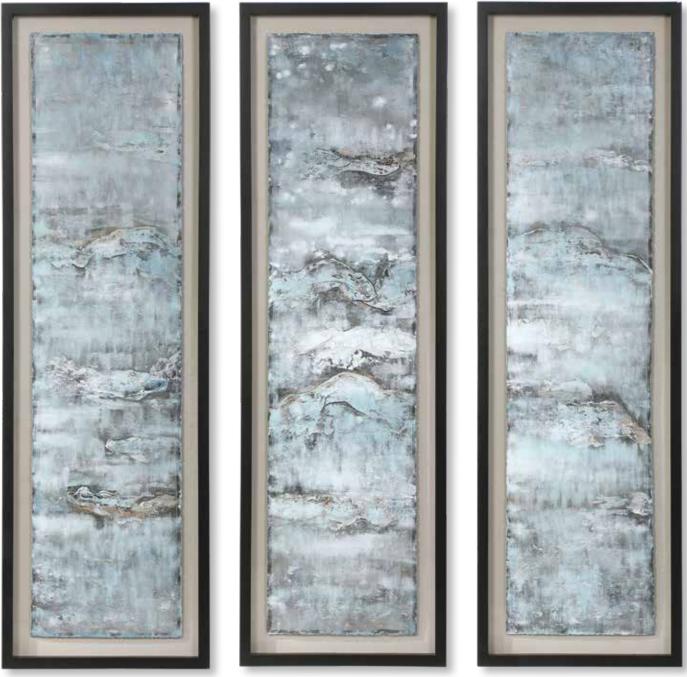

35374 Ocean Swell Framed Prints, S/3

21"x 66"x 2" Reminiscent of ocean water, these metal sheets are hand painted in aqua, gray, silver, and gold hues. The raw metal edge is softened by natural beige linen backing and a matte black shadow box style frame under glass. Due to the handcrafted nature of this artwork, each piece may have subtle differences. Each piece may be hung horizontal or vertical.