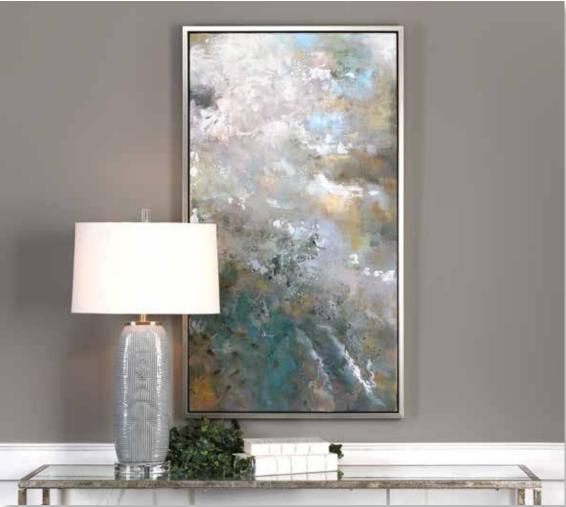

#### 41470 Perfect Storm Framed Print

61''x 41''x 2'' A striking addition to any contemporary design, this bold print finds the perfect balance of color and abstract composition. Neutral hues are accented by pops of teal and blush with gold leaf highlights, accentuated by a dark espresso and metallic gold leaf frame. May be hung horizontal or vertical. Artwork by Isabelle Z.