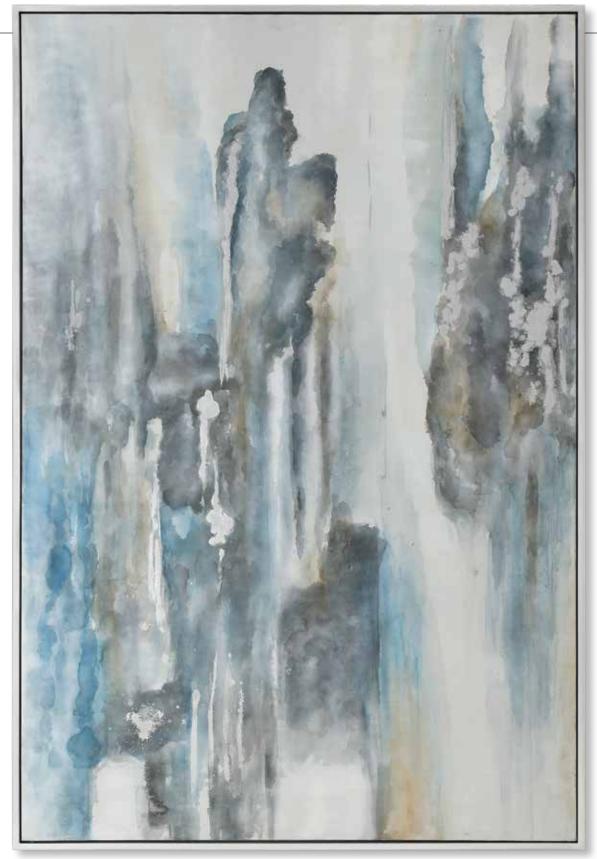

#### 41597 Essence Framed Print

41"x 41"x 3" This modern abstract print features hand embellished details that add dimension and style. Shades of light gray, beige, and tan are accented by pops of turquoise and rust. A light wood frame with a gray wash and white linen inner lip completes this piece. This print is placed under protective glass. Artwork by Tim O'Toole.