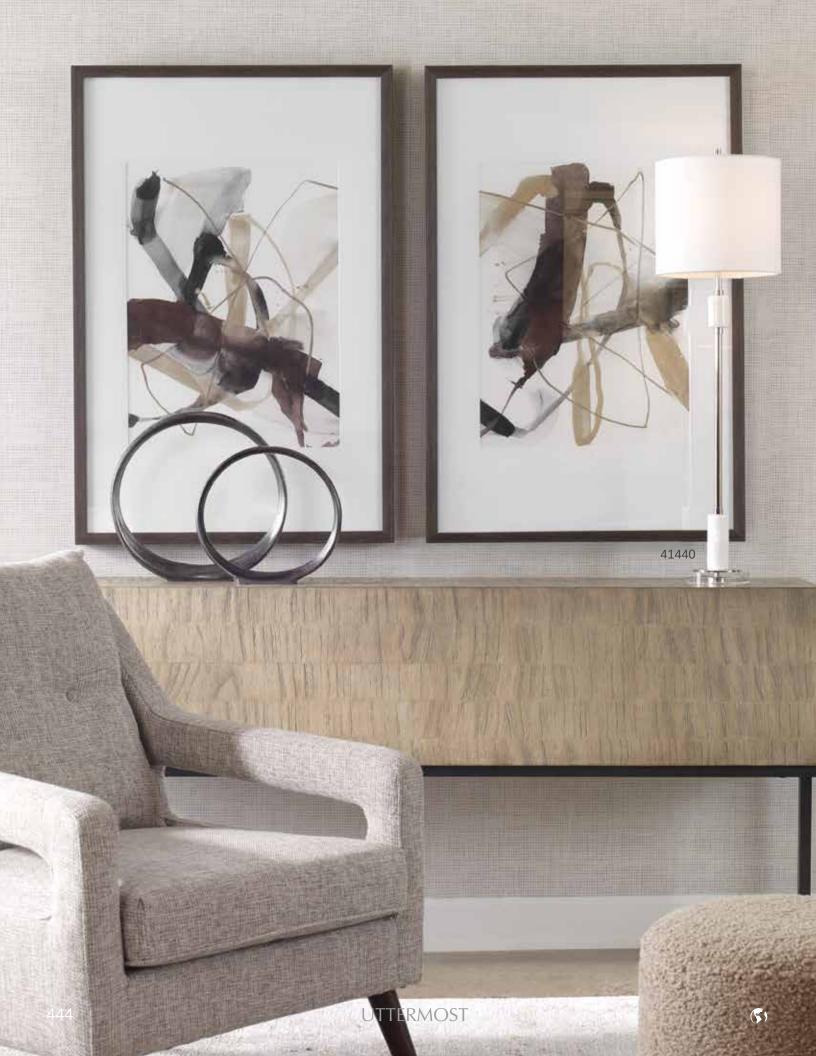

**41419 Tangled Threads Framed Prints, S/4** 24"x 28"x 2" Displaying perfect contemporary abstraction, this set of artwork pairs neutral color tones with expressive lines and bold details. The ebony, taupe, and gray strokes create a modern, yet timeless feel. Each print is accented by layered black and white matting with a satin black frame under glass. Artwork by June Erica Vess.