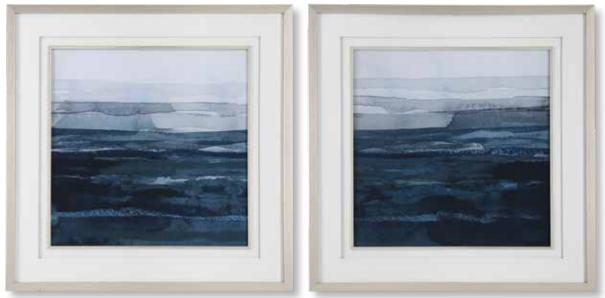

|      |
|       | Framed Prints, S/2              | .413 |



290

**32306 Black And Blue Framed Canvas** 41"x 61"x 2" Masculine meets modern in the Black and Blue framed canvas with shady dark tones and bold hues of blue contrasted by a cloudy opalescent background. Complimented by a solid wood gallery frame in black finish, this piece may be hung horizontal or vertical. Each canvas is proudly handcrafted and printed in the USA. Artwork by Brent Foreman.



**32267** Misty Moonlight Framed Print 47"x 47"x 2" Misty Moonlight is a stunning abstract study combining cool pewter gray and white with punches of cobalt and powder blue. Surrounded by a naturally finished pine wood frame and fillet with a satin white mat. Printed on paper with special matte finish. Artwork by Grace Rowan.



#### 32270 Rising Blue Framed Prints, S/2

34"x 34"x 2" The Rising Blue artwork displays elegance and style, with abstract cobalt watercolors accentuated by double white matting and soft brushed gold finished frames. Prints placed under protective glass. Artwork by Victoria Borges.





**41447 Distant Land Framed Print** 41"x 41"x 3" This transitional depiction of a coastal scene showcases a neutral gray and taupe color palette accented by deep cobalt blue. A natural linen inner liner and pine wood frame enhance this tranquil piece. Artwork by Tim O'Toole.



#### **41456 Fate Framed Print** 47"x 47"x 2" The Fate artwork exhibits a soft neutral color palette with a light gray and white ombre effect. A white linen liner and white wood frame complement the design. Artwork by Taylor Hamilt