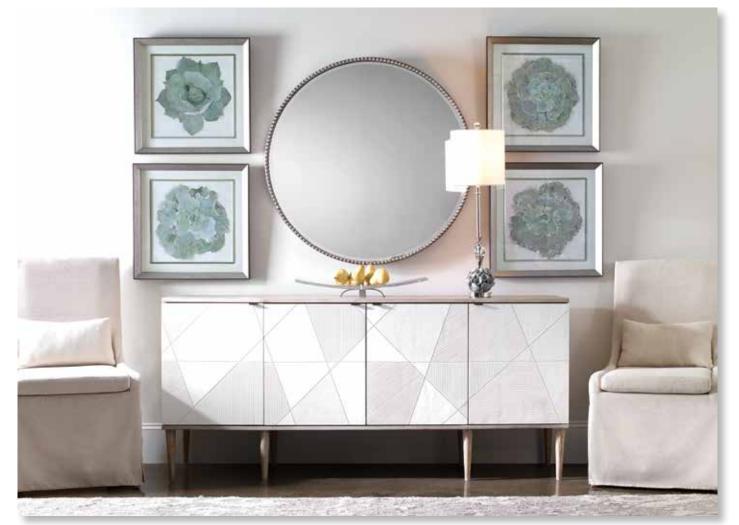

**36114** Neutral Landscape Framed Prints, S/2 30"x 26"x 2" These abstract watercolors add transitional style to a space. Each piece features light gray, charcoal, and white hues on deckled parchment, set against an oatmeal linen background. Each original watercolor is placed in a champagne silver shadow box frame under protective glass. Each artwork may be hung horizontal or vertical.