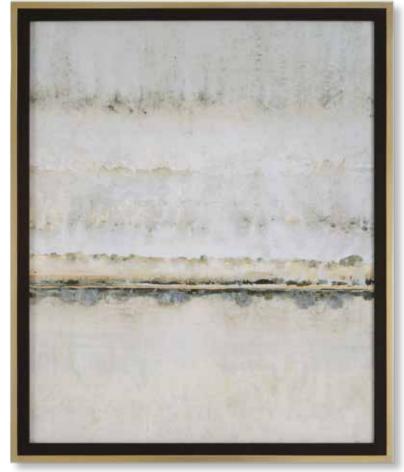

**41469 Gilded Horizon Framed Print** 33"x 39" The Gilded Horizon Framed Print depicts an abstract landscape in a versatile neutral palette with gold leaf highlights. An antique gold leaf frame with a matte black inner liner accentuates the print. Artwork by Tim O'Toole.