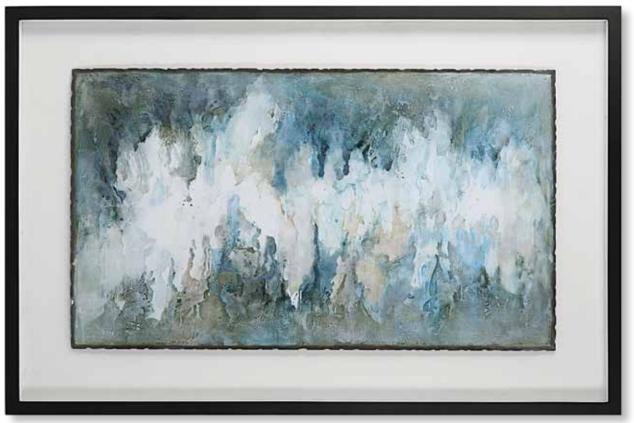

#### 41433 Lakeside Grande Framed Print

60"x 40"x 2" Hand painted on a metal sheet, this contemporary artwork features shades of silver leaf, blue-green, and white. Each piece is placed under glass in a black shadow box style frame against a white background. Due to the handcrafted nature of this artwork, each piece may have subtle differences. May be hung horizontal or vertical.