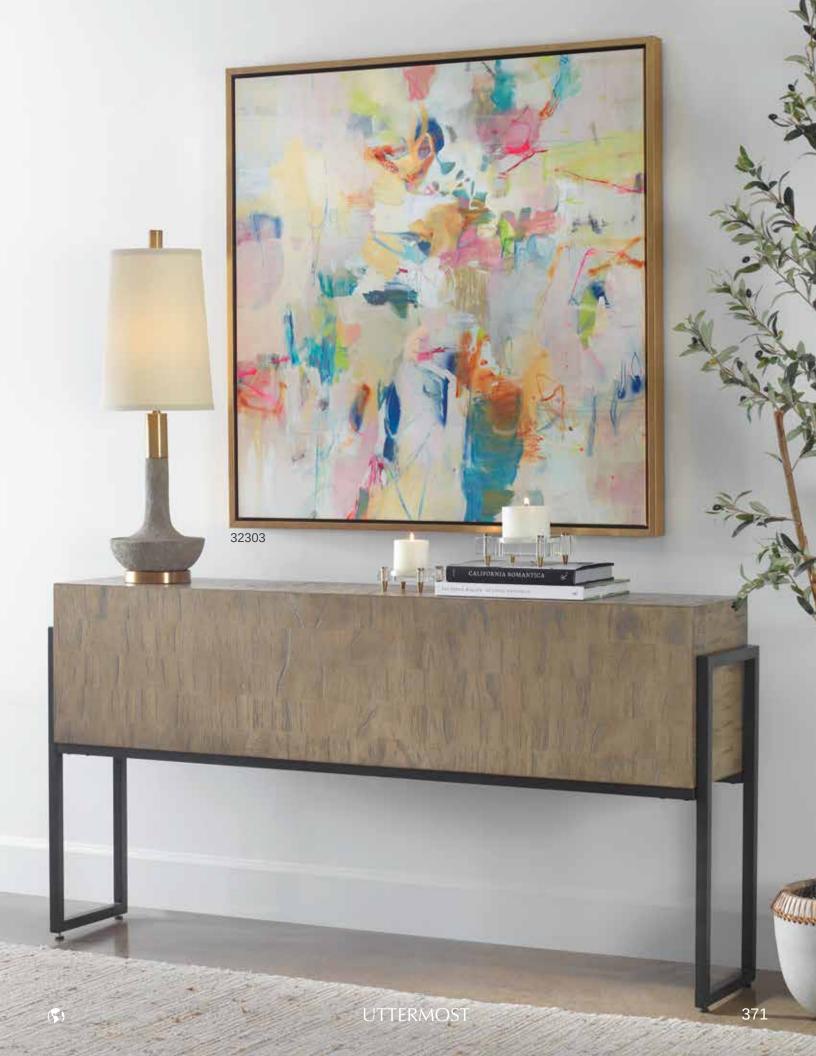

#### **32303 Party Time Framed Canvas** 42"x 42"x 2" Showcasing a striking blend of bright and neutral color pallets, Party Time giclee on canvas is surrounded by a solid wood frame with gold finish. This piece may be hung horizontal or vertical. Each canvas is proudly handcrafted and printed in the USA. Artwork by Lisa Ridgers.