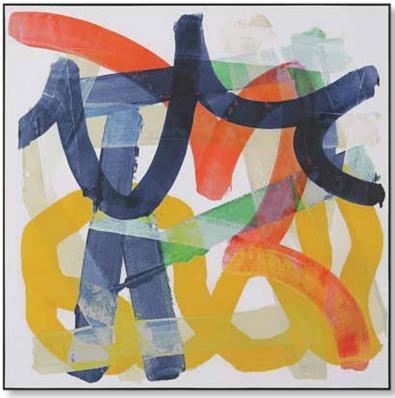

## 41436 Midtown Framed Print

39"x 39"x 2" This framed graffiti print is a true work of modern art. The print displays a multitude of abstract channels in bright pops of mustard, lime, navy, and denim accented by a petite jet-black metal frame. This piece may be hung horizontal or vertical. Artwork by Cartissi.