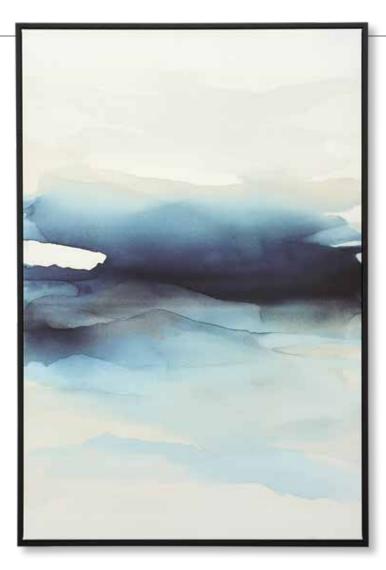

**41447 Distant Land Framed Print** 41"x 41"x 3" This transitional depiction of a coastal scene showcases a neutral gray and taupe color palette accented by deep cobalt blue. A natural linen inner liner and pine wood frame enhance this tranquil piece. Artwork by Tim O'Toole.