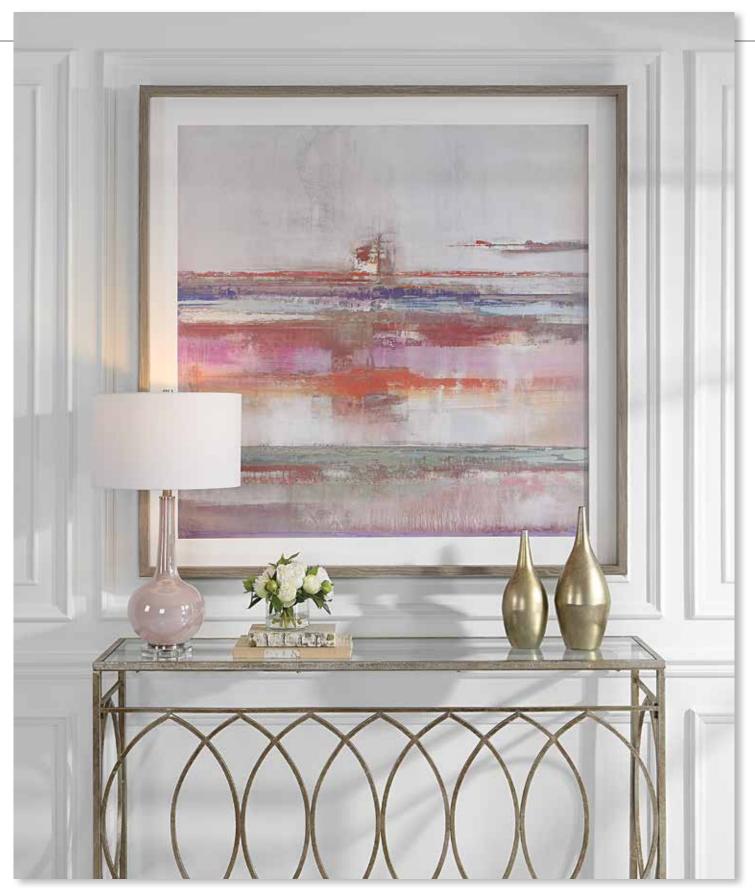

<image>

**41434 Glimmering Agate Framed Prints, S/2** 20"x 44"x 2" Inspired by natural gemstones, these metal sheets are hand painted in blue, turquoise, white, and gold leaf. The raw metal edge is softened by oatmeal linen backing and a black shadow box style frame under glass. Due to the handcrafted nature of this artwork, each piece may have subtle differences.