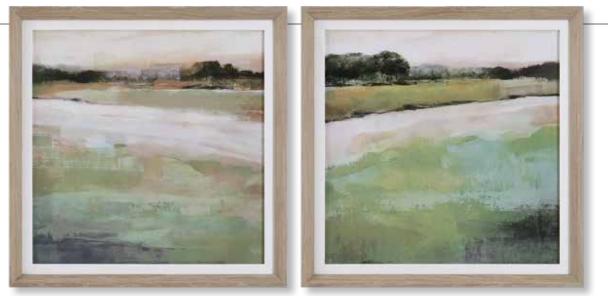

**36114** Neutral Landscape Framed Prints, S/2 30"x 26"x 2" These abstract watercolors add transitional style to a space. Each piece features light gray, charcoal, and white hues on deckled parchment, set against an oatmeal linen background. Each original watercolor is placed in a champagne silver shadow box frame under protective glass. Each artwork may be hung horizontal or vertical.