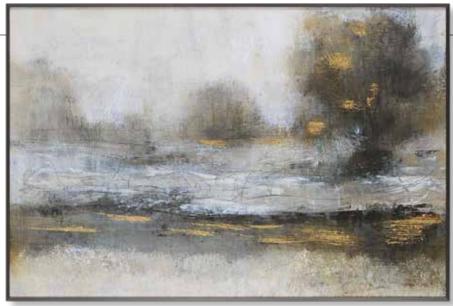

#### 41437 Gilt Landscape Framed Print

48"x 32"x 2" An updated version of a classic subject, this framed print displays a misty landscape in moody neutral tones with hand embellished gold leaf accents that bring added life and dimension to the artwork. A petite metal frame in brushed gold completes the piece. Artwork by Tim O'Toole.