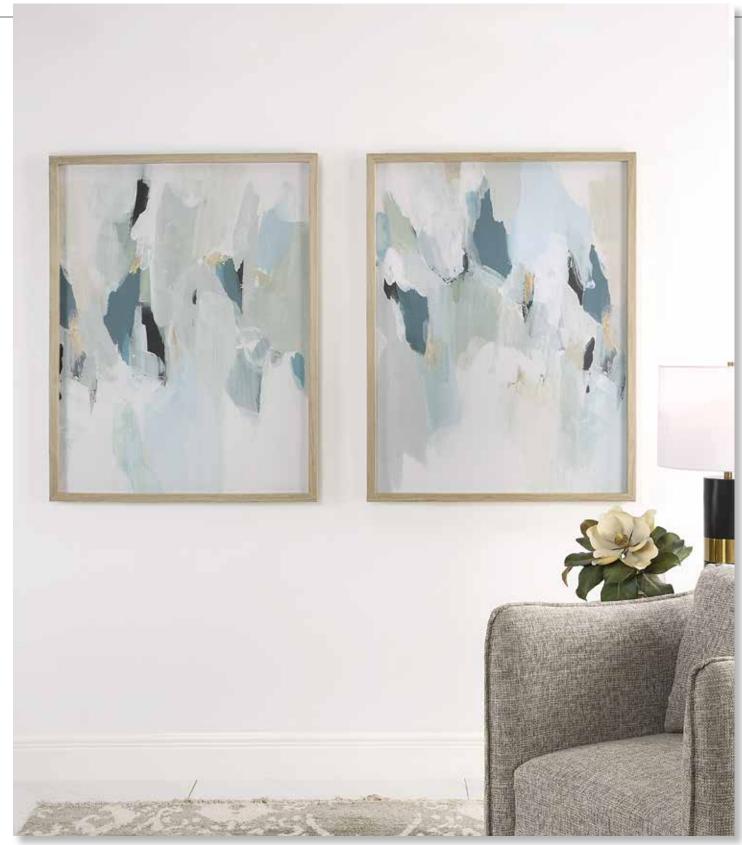

. Each piece may be hung horizontal or vertical.



## 32268 Mist Shapes Framed Prints, S/2

25"x 25"x 2" These modern works of art add a touch of style and serenity to your space with their cool blue and gray tones. Each print is accented by a white linen mat and light gray pine frame and fillet, placed under protective glass. Artwork by June Vess.



#### 34370 Crashing Waves Hand Painted Canvases, S/3

24"x 48"x 2" A contemporary take on coastal art, this hand painted canvas set creates a bold elegance. Rich blue, navy, and gold swirled brushstrokes are placed against a crisp, white background and are complemented by a textured finish. A gold gallery frame with black outer edges encases each canvas. Due to the handcrafted nature of this artwork, each piece may have subtle differences.



#### 32282 Seabreeze Framed Canvas, S/2

32"x 42"x 2" Printed on canvas, soothing hues of blue, taupe, and gray blend together with light moss and slate to create a modern coastal feel. A gray washed pine frame surrounds each canvas. May be hung horizontal or vertical. Artwork by Isabelle Z.



UTTERMOST



33716 Coastline Framed Prints, S/2

28"x 58"x 2" These refined coastal prints are an abstract take on a waterfront scene. Light blue and gray tones are highlighted by rust brown and gold accents. Each image is placed under glass with a brushed gold frame and large white mat. Artwork by Eva Watts.



34372 Ghost Ship Hand Painted Canvas 37"x 37"x 2" Hand painted on canvas, this abstract artwork exudes a modern, coastal feel. Silver and gold leaf, light yellow, cream, gray, blue, and se