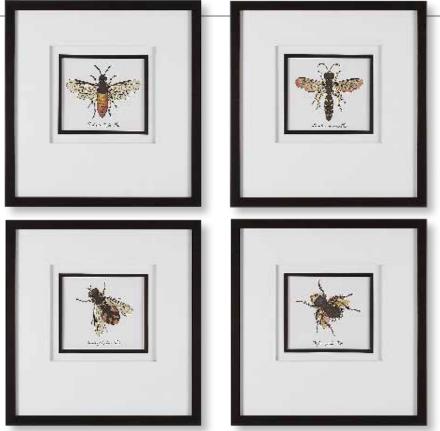

**41428** Anthophila Framed Prints, S/4 20"x 21"x 2" Inspired by antique scientific bee studies, this artwork exhibits four unique species in shades of black, yellow, and orange. Each print is accented by classic white matting with a slim black fillet and matching frame, all under glass.