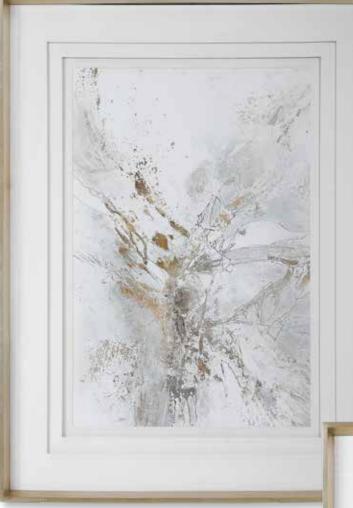

#### 41625 Pathos Framed Print

38"x 50"x 3" Create an elegant statement with this feminine abstract print. The neutral artwork features shades of light gray, white, and gold leaf. Triple white matting and a warm silver leaf frame complete this sophisticated piece. Print is placed under glass. Artwork by Jennifer Gardner.