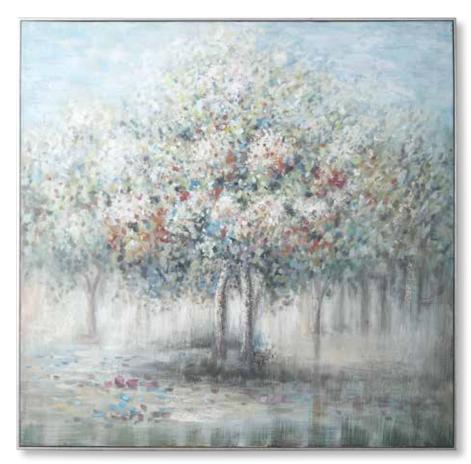

**42518 Fruit Trees Hand Painted Canvas** 48"x 48"x 2" Traditional style radiates from this hand painted, impressionist style landscape on canvas. Muted shades of blue, green, and black are accented by bright orange and raspberry hues in a stippled brushstroke style. A metallic silver gallery frame completes this piece. Due to the handcrafted nature of this artwork, each piece may have subtle differences.