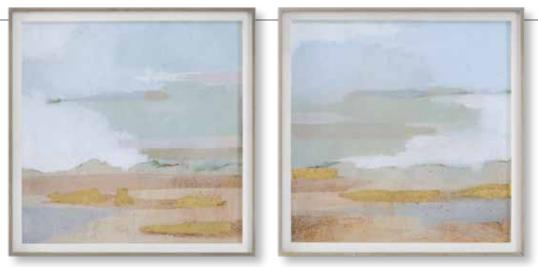

**41447 Distant Land Framed Print** 41"x 41"x 3" This transitional depiction of a coastal scene showcases a neutral gray and taupe color palette accented by deep cobalt blue. A natural linen inner liner and pine wood frame enhance this tranquil piece. Artwork by Tim O'Toole.