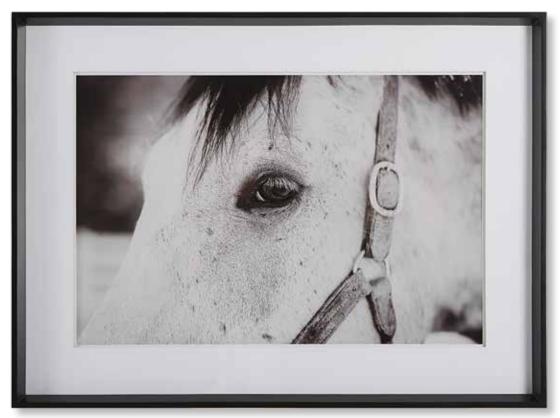

#### 41464 Eyes On The Prize Framed Print

 $46'' \times 34'' \times 3''$  Ralph Waldo Emerson once said, "The eyes indicate the antiquity of the soul." As one part of a striking equine story, this artwork showcases an exclusive black and white portrait with layered white matting under glass and a simple satin black frame.

#### **41463** Eye Of The Beholder Framed Print 46"x 34"x 3" Ralph Waldo Emerson once said, "The eyes indicate the antiquity of the soul." As one part of a striking equine story, this artwork showcases an exclusive black and white portrait with layered white matting under glass and a simple satin black frame.