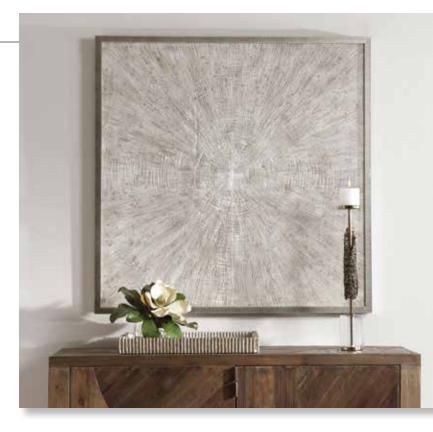

**36114** Neutral Landscape Framed Prints, S/2 30"x 26"x 2" These abstract watercolors add transitional style to a space. Each piece features light gray, charcoal, and white hues on deckled parchment, set against an oatmeal linen background. Each original watercolor is placed in a champagne silver shadow box frame under protective glass. Each artwork may be hung horizontal or vertical.