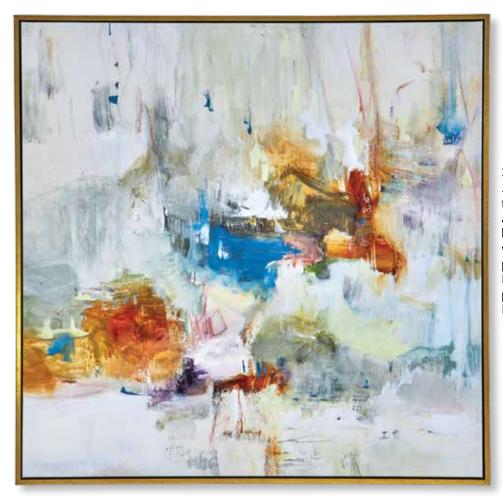

**41432 Rendezvous Hand Painted Canvas** 42"x 62"x 2" This hand painted abstract artwork features a largely blue and green canvas accented by shades of white, terra cotta, taupe, and gold leaf with noticeable texture. A silver leaf gallery frame accents the piece. Due to the handcrafted nature of this artwork, each piece may have subtle differences. This piece may be hung horizontal or vertical.