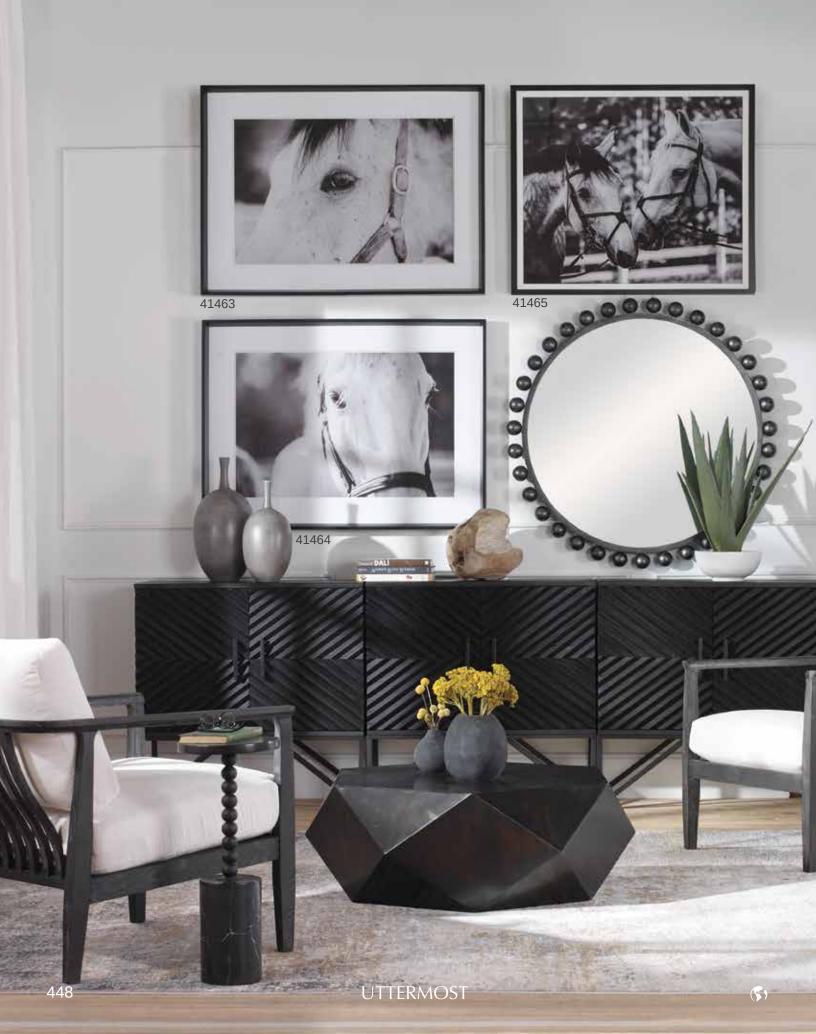

**41465 Apple Of My Eye Framed Print** 40"x 36"x 2" Ralph Waldo Emerson once said, "The eyes indicate the antiquity of the soul." As one part of a striking equine story, this artwork showcases an exclusive black and white portrait under glass with a simple satin black frame and white linen liner.

#### 41464 Eyes On The Prize Framed Print

 $46'' \times 34'' \times 3''$  Ralph Waldo Emerson once said, "The eyes indicate the antiquity of the soul." As one part of a striking equine story, this artwork showcases an exclusive black and white portrait with layered white matting under glass and a simple satin black frame.

#### **41463** Eye Of The Beholder Framed Print 46"x 34"x 3" Ralph Waldo Emerson once said, "The eyes indicate the antiquity of the soul." As one part of a striking equine story, this artwork showcases an exclusive black and white portrait with layered white matting under glass and a simple satin black frame.