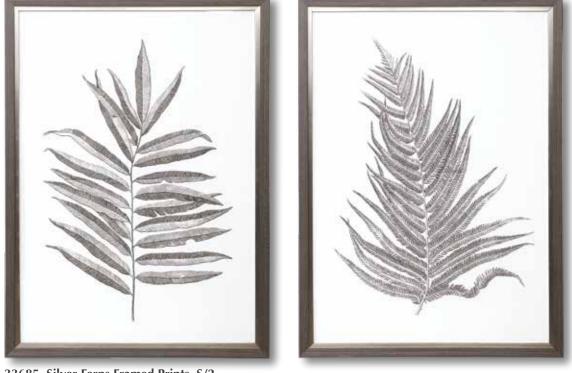

**33685** Silver Ferns Framed Prints, S/2 29"x 39"x 2" These traditional, botanical prints adopt a modern edge with a striking monochromatic color scheme. Each print is surrounded by an aged black and gray ribbed frame with a complimentary champagne silver inner lip. Each image is set on an off-white background and is placed under protective glass.