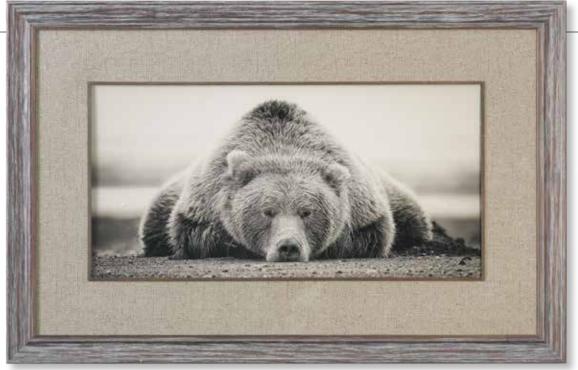

#### 33661 Deep Sleep Framed Print

50"x 32" This fun, conversation starting artwork adds rustic charm to any space. Printed in sepia tones, this artwork is accented by a burlap mat, which is surrounded by a natural wood fillet. The work is completed by a distressed pine wood frame with a heavy white glaze. This print is placed under protective glass. Artwork by Ph Burchett.