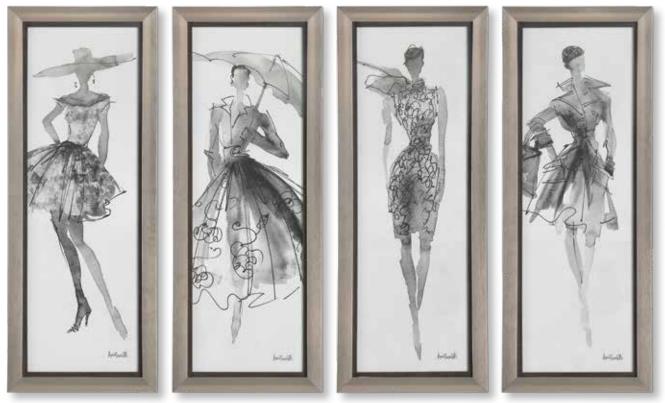

## 33624 Fashion Sketchbook Framed Prints, S/4

16"x 40"x 2" Add a timeless elegance to any space with these classic black and white prints modeling fashionable attire for the sophisticated lady. A champagne silver leaf frame surrounds the artwork and is accented by a distressed black inner lip with a gray wash. Each print is placed under protective glass. Artwork by Ann Tavoletti.