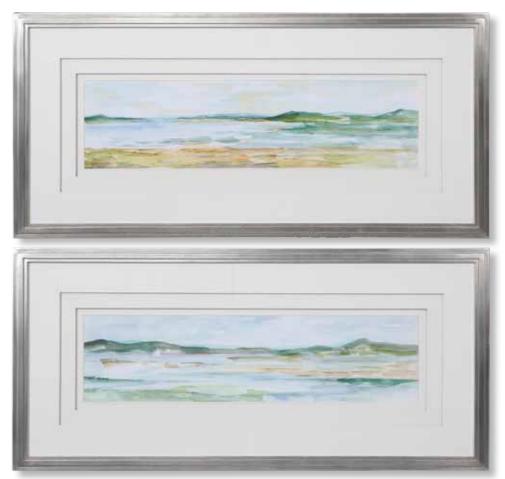

**36114** Neutral Landscape Framed Prints, S/2 30"x 26"x 2" These abstract watercolors add transitional style to a space. Each piece features light gray, charcoal, and white hues on deckled parchment, set against an oatmeal linen background. Each original watercolor is placed in a champagne silver shadow box frame under protective glass. Each artwork may be hung horizontal or vertical.