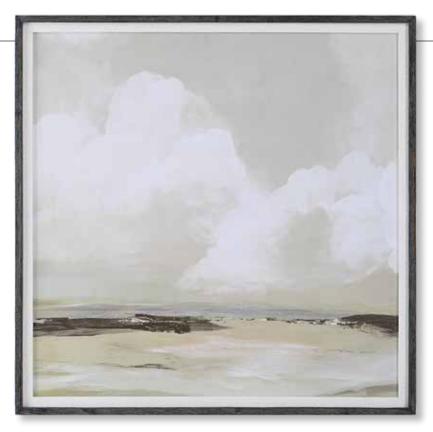

**41443 Soft Clouds Framed Print** 42"x 42"x 2" Understated and serene, this landscape artwork displays a soft color palette that beautifully accents an array of designs. The print is accentuated by a white linen liner and a pine wood frame finished in a dark espresso stain with rich wood grain texture. Artwork by Pl Studio.