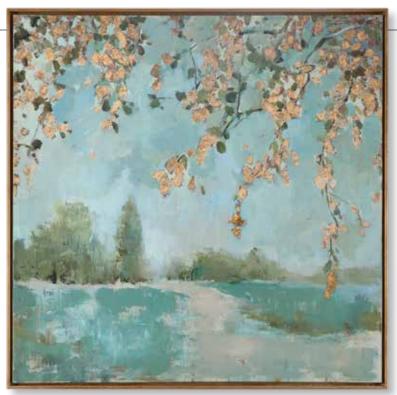

# 41418 Morning Lake Framed Print

51"x 39"x 2" Inspired by traditional landscapes, this artwork expresses an updated look with soft blush, blue, green, and amber tones in a watercolor style. The print is underscored by clean white matting with a frame and fillet finished in a brushed white oak finish. Artwork by Mary P. Buckley.