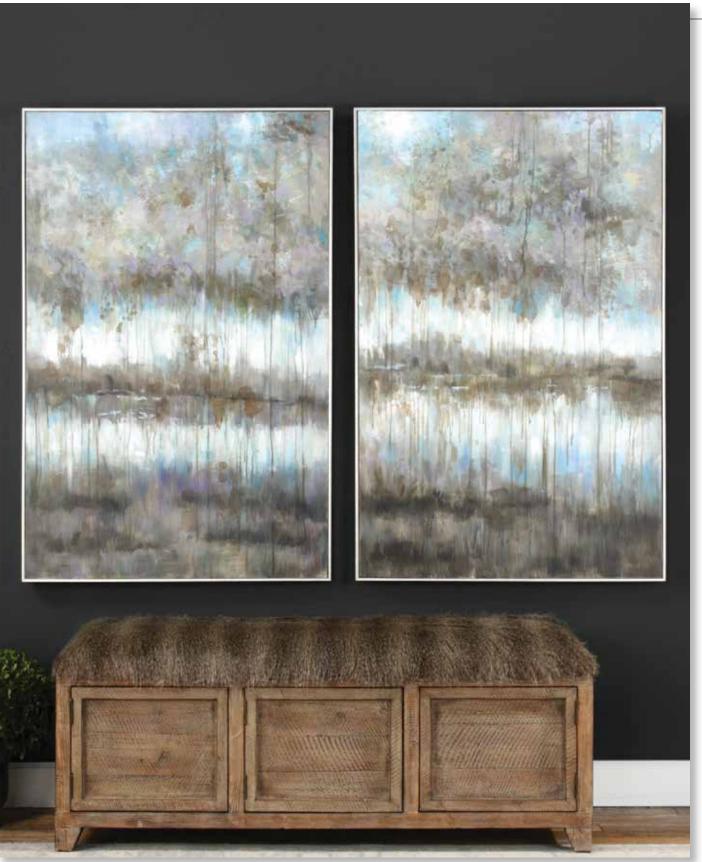

g a coastal feel. Each canvas is stretched and attached to a wooden frame. Due to the handcrafted nature of this artwork, each piece may have subtle differences.



33721 Pandora's Forest Framed Prints, S/2

31''x 49''x 2'' Inspired by a woodland scene, these birch tree prints are a colorful and sophisticated accent. Each print is awash in shades of light blue, plum, gold, and white with elegant triple white matting under glass. The artwork is complemented by a white frame and brushed gold inner liner. Artwork by Lera.



#### 32266 Oregon Coast Framed Print

56"x 41"x 3" This artwork paints a picturesque view of the Oregon shoreline. Surrounded by a naturally finished pine wood frame and fillet with a satin white mat. Printed on paper with special matte finish. Artwork by Rob Delamater.



#### 31411 Gray Reflections Hand Painted Canvases, S/2

35"x 53"x 2" These neutral landscapes on canvas are versatile art pieces that transcend multiple styles. Each hand painted piece features shades of blue, silver, bronze, white, and gray. The canvases are stretched and attached to wooden stretchers and are completed by silver leaf gallery frames. Due to the handcrafted nature of this artwork, each piece may have subtle differences.



**35353 Summer Birds Hand Painted Canvases, S/2** 26"x 47"x 2" Showcasing a classic, coastal design, these hand painted canvases seamlessly blend into any transitional design. This artwork utilizes an understated color palette in a watercolor style for added definition. A champagne silver gallery frame completes each canvas, which has been stretched and