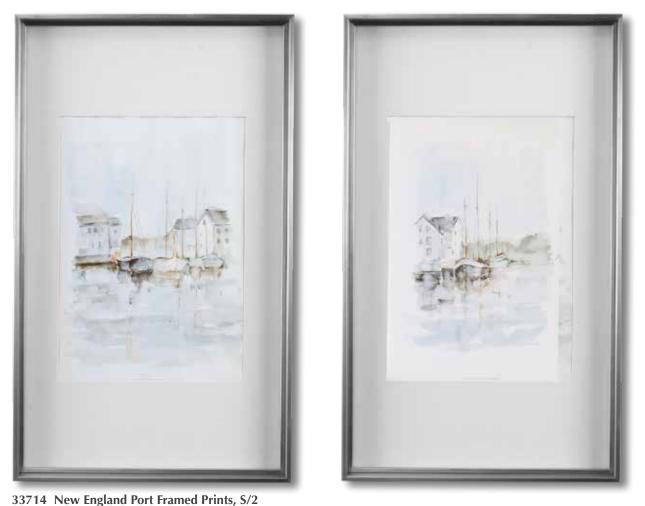

21"x 35"x 2" Inspired by a quaint fishing town in New England, these prints add the perfect amount of coastal confidence to your design. Peaceful blue, gray, and white tones enable the artwork to be easily placed and each is accented by a cool, brushed silver profile frame and is placed under glass. Artwork by Ethan Harper.