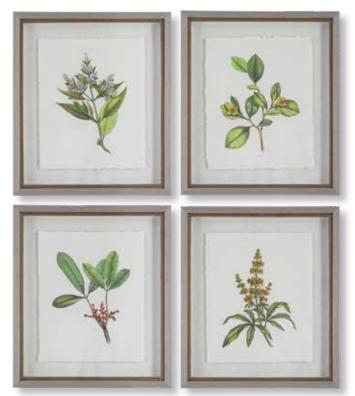

le solid wood gallery frame with a gold finish. Each canvas is proudly handcrafted and printed in the USA. Artwork by Liz Jardine.



П

# 32287 Blue Flowers In Vase Framed Print

29"x 41"x 3" This contemporary still-life features an array of cerulean mixed with dove gray and natural cream. The arrangement is surrounded by a white linen mat and a gray washed pine wood frame. Artwork by Julie Denise.

ALW.



1



20-00



#### 31419 Sweetbay Magnolias Hand Painted Canvas

57"x 33"x 2" Hand painted on canvas, this floral artwork depicts a collection of the popular sweet southern flower. White and cream tones pop against a forest green background, all complemented by an antique silver leaf gallery frame. Due to the handcrafted nature of this artwork, each piece may have subtle differences.



**41461** Wildflower Study Framed Prints, S/4 19"x 22"x 2" The Wildflower Study prints provide a touch of whimsy and femininity to your space. Each exclusive floral design is displayed on deckled edge textured art paper and framed shadow box style in an aged light gray frame with a natural wood tone liner under glass.



### 41908 Cotton Florals Hand Painted Canvas

28"x 55"x 2" A cool-toned, subdued color palette makes this hand painted, contemporary artwork on canvas easy to place in any room. Mottled blue, gray, green, and brown shades are accented by bright white brushstrokes. The textured, floral design on canvas has been stretched and attached to a wooden frame. Due to the handcrafted nature of this artwork, each piece may have subtle differences.

#### 32284 Classic Botanicals Fra