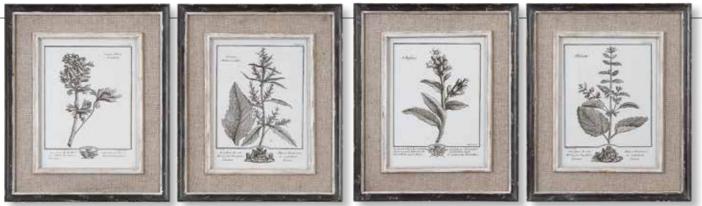

33643 Seedlings Framed Prints, S/6

20"x 24" Straying from the classic botanical print, this art set evokes a masculine style. Each is printed on parchment paper and showcases khaki green and brown tones. Wood-toned frames with gray undertones complete each print and are accented by ivory linen fillets. Each print is placed under protective glass.