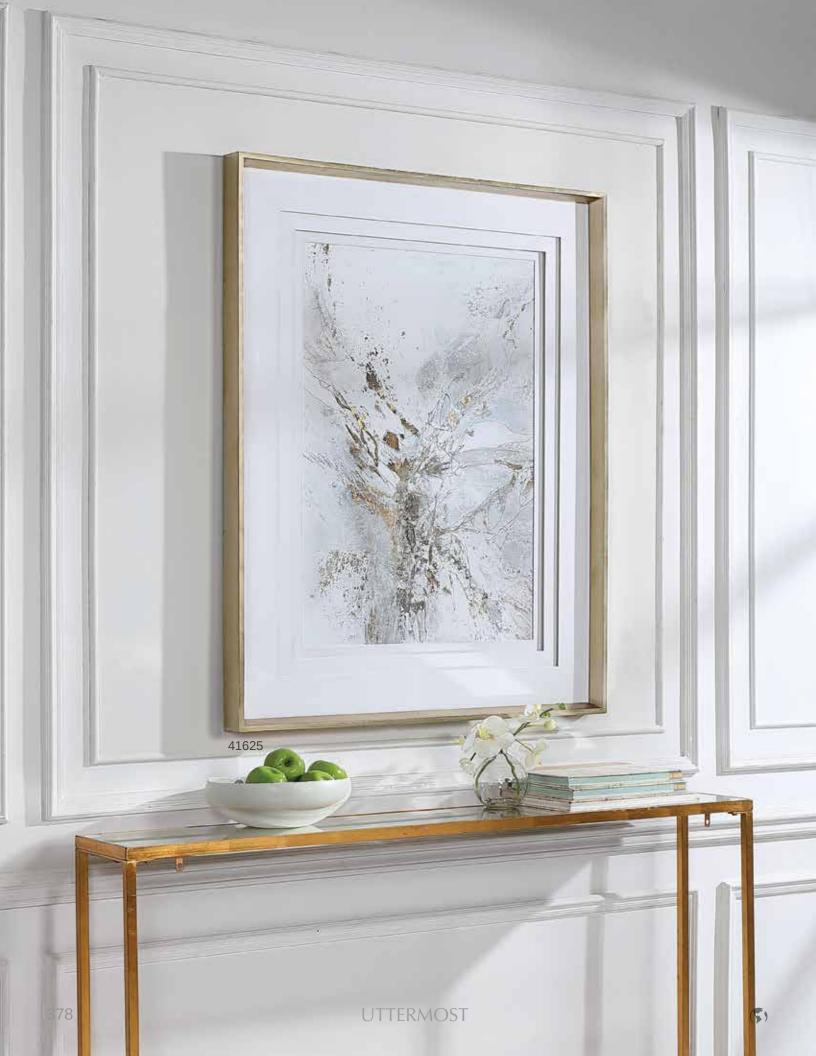

#### 41625 Pathos Framed Print

38"x 50"x 3" Create an elegant statement with this feminine abstract print. The neutral artwork features shades of light gray, white, and gold leaf. Triple white matting and a warm silver leaf frame complete this sophisticated piece. Print is placed under glass. Artwork by Jennifer Gardner.