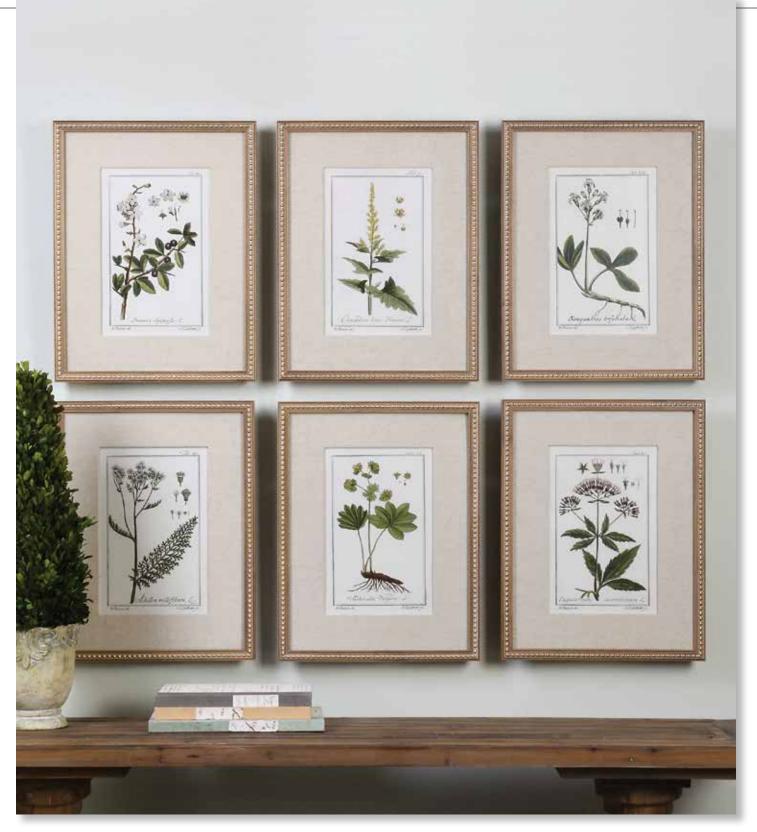

**41466** Antique Botanicals Framed Prints, S/9 17"x 20"x 2" This set of nine botanical prints were originally created by French botanist and illustrator Pierre Turpin in the early 19th century. Each work of art is accented by an oatmeal linen wrapped mat and a light gray wood tone frame with a petite champagne liner. Prints are under glass.