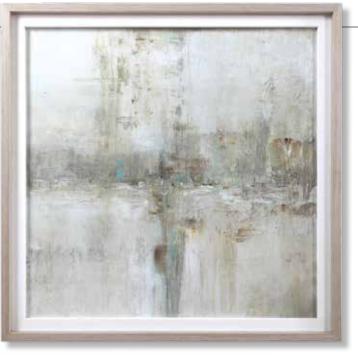

#### 41597 Essence Framed Print

41"x 41"x 3" This modern abstract print features hand embellished details that add dimension and style. Shades of light gray, beige, and tan are accented by pops of turquoise and rust. A light wood frame with a gray wash and white linen inner lip completes this piece. This print is placed under protective glass. Artwork by Tim O'Toole.