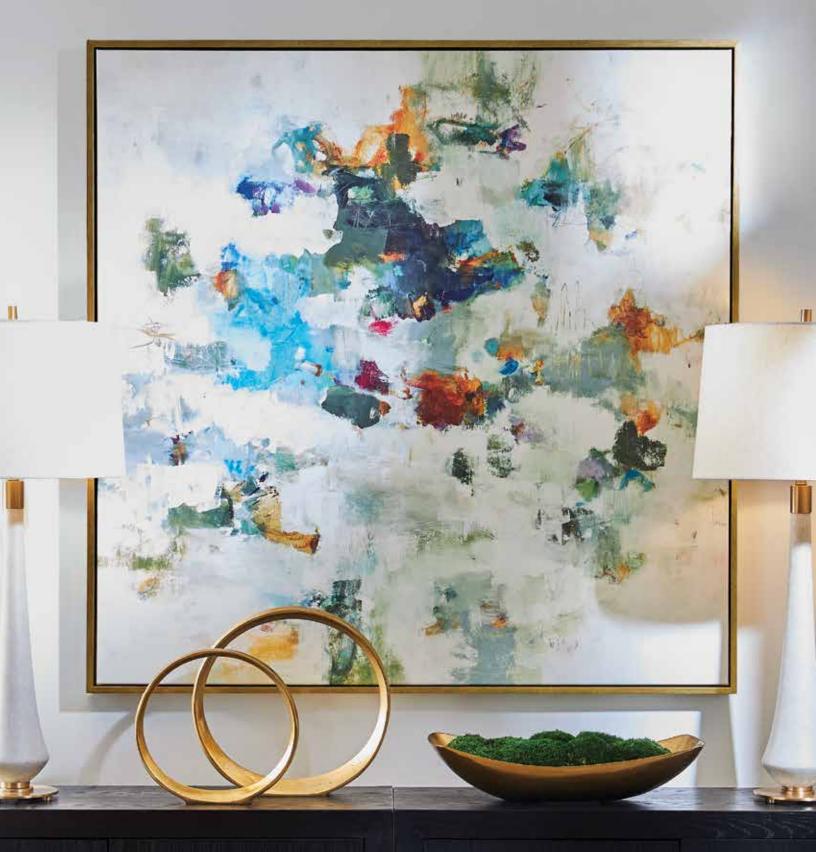

#### 31407 Floating Hand Painted Canvas

29"x 53"x 2" Contemporary in design, this hand painted abstract on canvas utilizes bold hues to make a statement. Shades of blue, gold, bronze, and white add a glamorous edge to this artwork. Each canvas is stretched and attached to a wooden frame and is surrounded by a petite, gold leaf gallery frame. Due to the handcrafted nature of this artwork, each piece may have subtle differences.