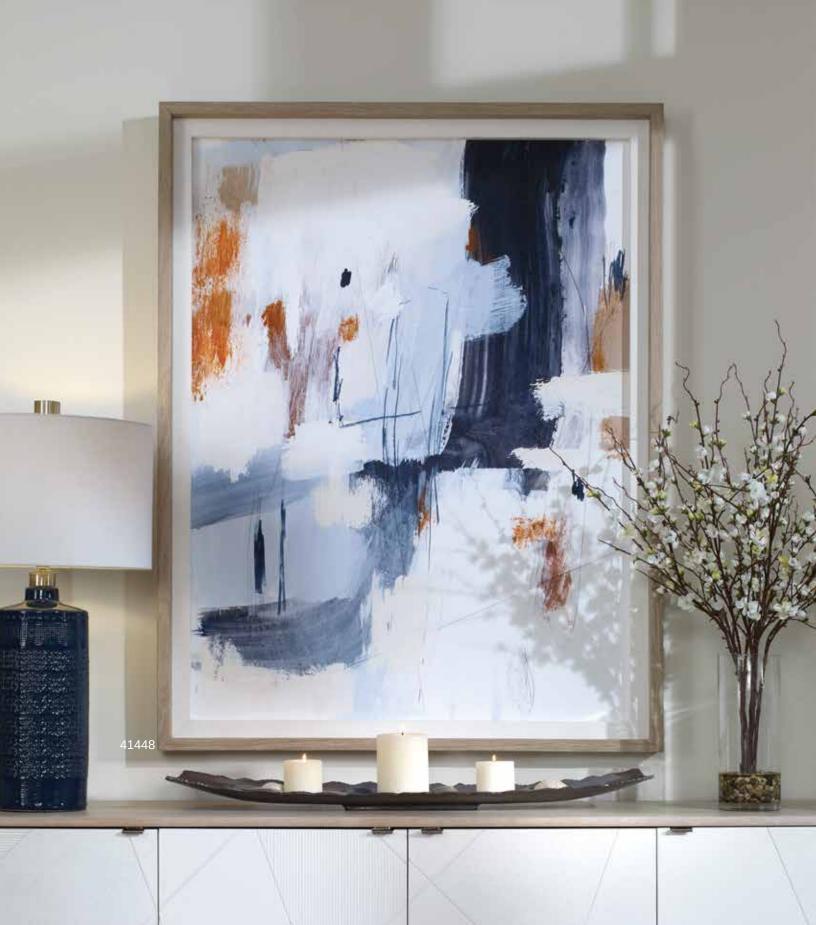

#### 41448 Variant Framed Print

53"x 41"x 3" This striking, modern abstract utilizes varying shades of navy and light blue paired with bold pops of rust. The print is accented by a clean linen liner and natural pine frame with a light whitewash. Hangs four ways. Artwork by Victoria Barnes.