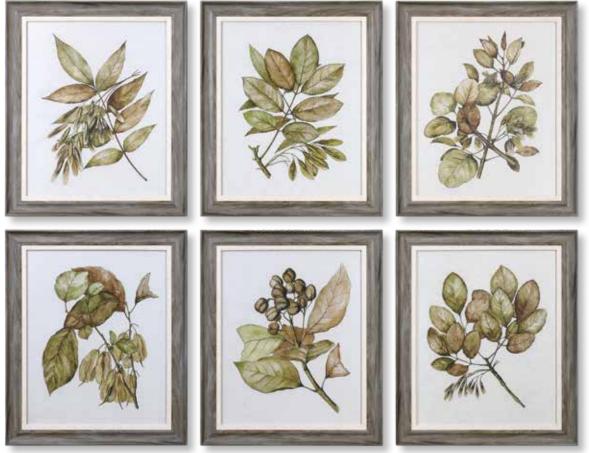

#### 32284 Classic Botanicals Framed Prints, S/6

17"x 19"x 2" This classic set of framed botanicals has been freshened up with beautiful whitewashed pine wood frames. Featuring a natural muted color palette and surrounded by matching fillets. Each print is accented by a textured off-white linen mat and placed under protective glass. Artwork by Pierre Redoute.