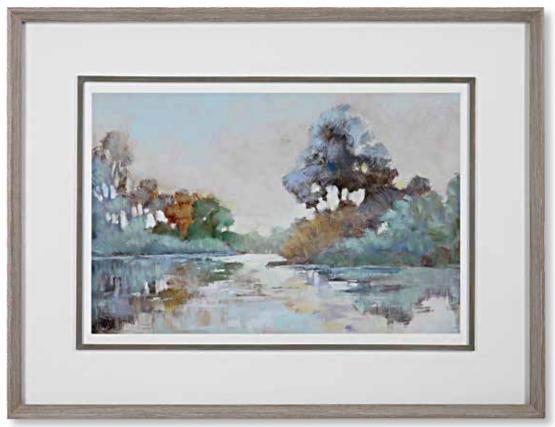

# 41418 Morning Lake Framed Print

51"x 39"x 2" Inspired by traditional landscapes, this artwork expresses an updated look with soft blush, blue, green, and amber tones in a watercolor style. The print is underscored by clean white matting with a frame and fillet finished in a brushed white oak finish. Artwork by Mary P. Buckley.