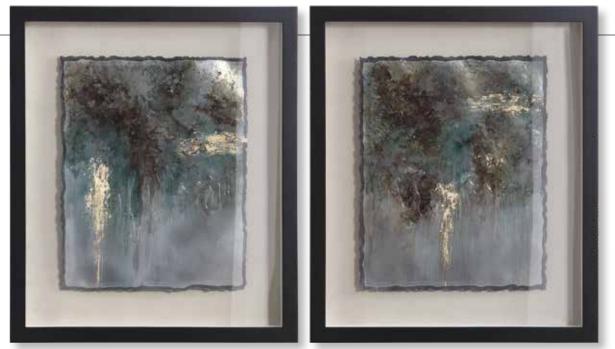

<image>

**41434 Glimmering Agate Framed Prints, S/2** 20"x 44"x 2" Inspired by natural gemstones, these metal sheets are hand painted in blue, turquoise, white, and gold leaf. The raw metal edge is softened by oatmeal linen backing and a black shadow box style frame under glass. Due to the handcrafted nature of this artwork, each piece may have subtle differences.