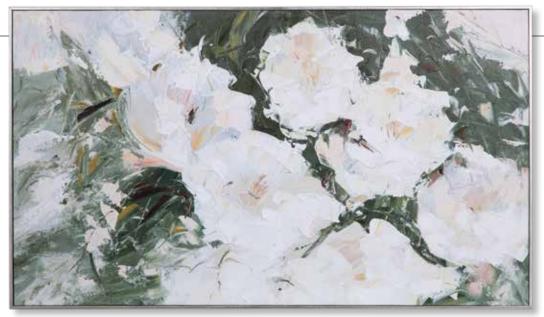

n inwardly sloping edge. This artwork is placed under protective glass. Artwork by PI studio.

## 32321 Natural Wonder Framed Canvas

FROM THE LAND

2

 $50^{\circ}x 50^{\circ}x 2^{\circ}$  Giclee on canvas, this floral piece features a dramatic black background with flowers of blue, lavender, and peach colors highlighted by white accents. This piece is surrounded by a simple solid wood gallery frame with a gold finish. Each canvas is proudly handcrafted and printed in the USA. Artwork by Liz Jardine.



П

# 32287 Blue Flowers In Vase Framed Print

29"x 41"x 3" This contemporary still-life features an array of cerulean mixed with dove gray and natural cream. The arrangement is surrounded by a white linen mat and a gray washed pine wood frame. Artwork by Julie Denise.

ALW.



1



20-00



#### 31419 Sweetbay Magnolias Hand Painted Canvas

57"x 33"x 2" Hand painted on canvas, this floral artwork depicts a collection of the popular sweet southern flower. White and cream tones pop against a forest green background, all complemented by an antique silver leaf gallery frame. Due to the handcrafted nature of this artwork, each piece may have subtle differences.



**41461** Wildflower Study Framed Prints, S/4 19"x 22"x 2" The Wildflower Study prints provide a touch of whimsy and femininity to your space. Each exclusive floral design is displayed on deckled edge textured art paper and framed shadow box style in an aged light gray frame with a natural wood tone liner under glass.



### 41908 Cotton Florals Hand Painted Canvas

28"x 55"x 2" A cool-toned, subdued color palette make