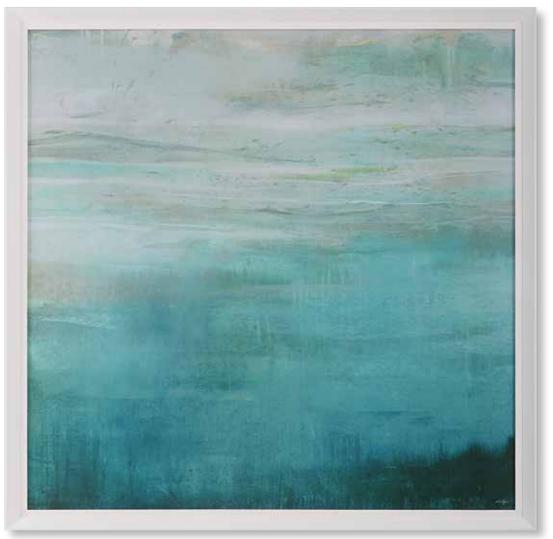

## 41455 Cancun Teal Framed Print

51''x 51''x 2'' Inspired by the beautiful teal waters of Cancun, this abstract artwork packs a colorful punch. The print is accented by a chamfered edge white wooden frame. Artwork by Santiago.