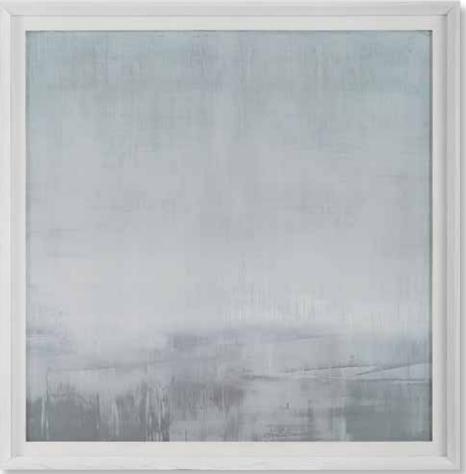

#### **41456 Fate Framed Print** 47"x 47"x 2" The Fate artwork exhibits a soft neutral color palette with a light gray and white ombre effect. A white linen liner and white wood frame complement the design. Artwork by Taylor Hamilton.