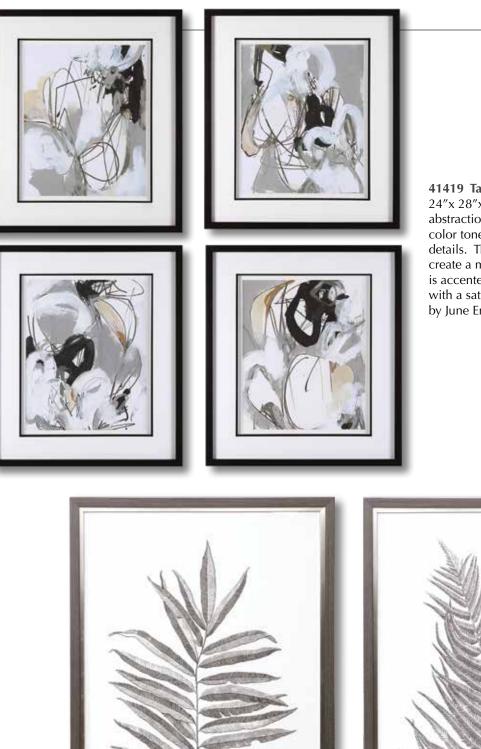

**41419 Tangled Threads Framed Prints, S/4** 24"x 28"x 2" Displaying perfect contemporary abstraction, this set of artwork pairs neutral color tones with expressive lines and bold details. The ebony, taupe, and gray strokes create a modern, yet timeless feel. Each print is accented by layered black and white matting with a satin black frame under glass. Artwork by June Erica Vess.