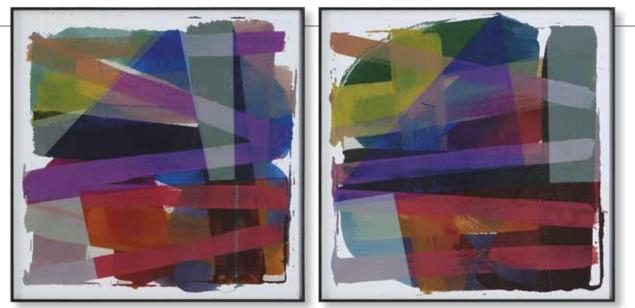

# 41449 Vivacious Framed Prints, S/2

30"x 30" This set of framed artwork creates a lively and fun environment from the first look. These prints are awash with vibrant hues from fuchsia and bright green to cobalt and burnt orange. Each piece is accented by a sleek black metal frame under glass. Can hang four ways.