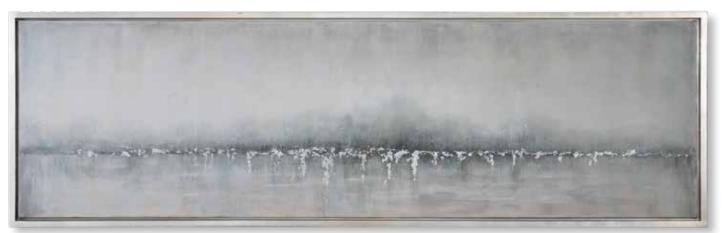

**36114** Neutral Landscape Framed Prints, S/2 30"x 26"x 2" These abstract watercolors add transitional style to a space. Each piece features light gray, charcoal, and white hues on deckled parchment, set against an oatmeal linen background. Each original watercolor is placed in a champagne silver shadow box frame under protective glass. Each artwork may be hung horizontal or vertical.