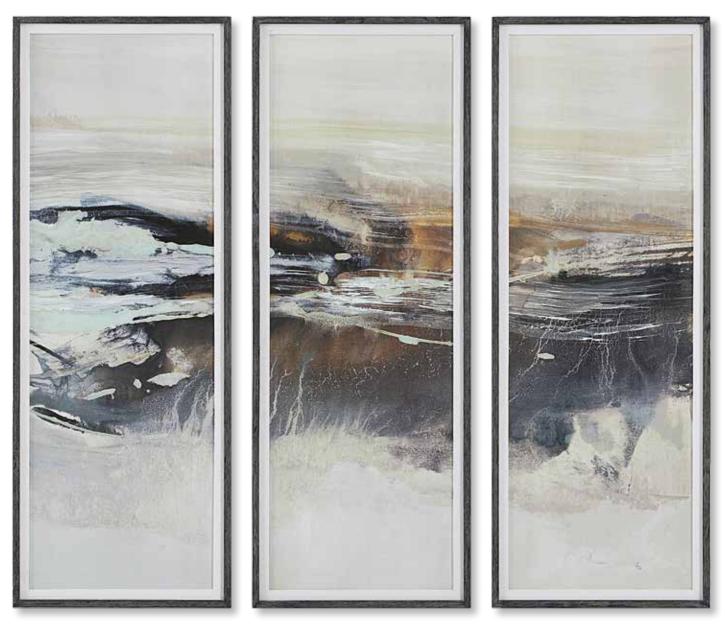

# 41444 Graphite Horizon Framed Prints, S/3

23"x 63"x 2" This striking triptych displays an abstract design in rich shades of amber and navy with pops of light sea foam and cream. Each print is accentuated by a white linen liner and a pine wood frame finished in a dark espresso stain with rich wood grain texture. Artwork by K. Nari.