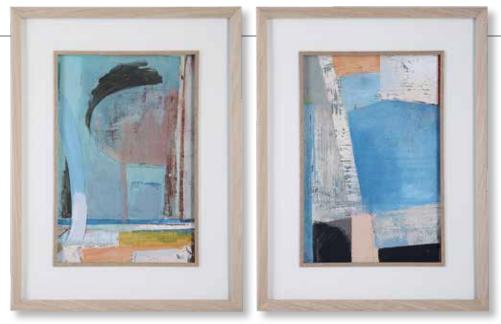

ALIFORNEA RO

**41557 A Touch of Blush and Rosewood Fences Framed Prints, S/2** 28"x 34"x 2" Bursting with pastel colors, these abstract prints bring a timeless elegance to a space. Light blue, blush, cream, and sea foam green hues pop against the glossy, white frame surrounding each print. For a touch of glamour, a gold leaf outer frame and matching fillet are added. Each print is placed under protective glass. Artwork by Christina Long.