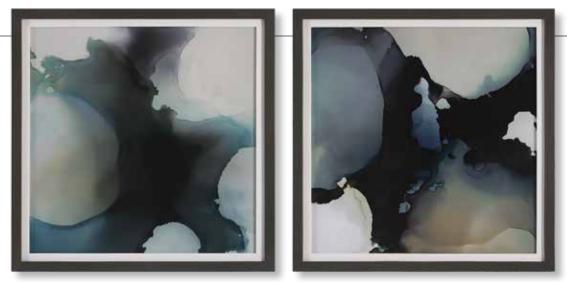

<image>

**41434 Glimmering Agate Framed Prints, S/2** 20"x 44"x 2" Inspired by natural gemstones, these metal sheets are hand painted in blue, turquoise, white, and gold leaf. The raw metal edge is softened by oatmeal linen backing and a black shadow box style frame under glass. Due to the handcrafted nature of this artwork, each piece may have subtle differences.