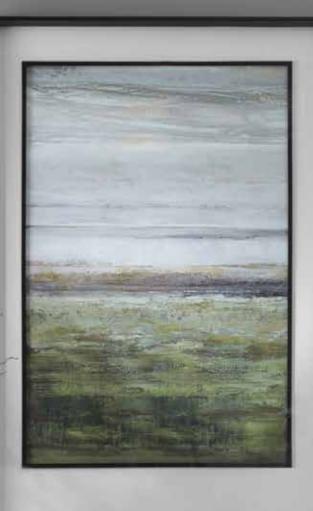

**41447 Distant Land Framed Print** 41"x 41"x 3" This transitional depiction of a coastal scene showcases a neutral gray and taupe color palette accented by deep cobalt blue. A natural linen inner liner and pine wood frame enhance this tranquil piece. Artwork by Tim O'Toole.