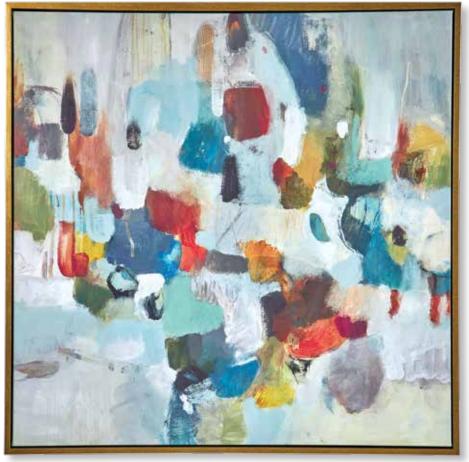

## 37005 Fiesta Hand Painted Canvas

37"x 49"x 2" Bold, graphic brushstrokes make up this modern, hand painted abstract on canvas. The multi-colored composition showcases dynamic shades of blue, green, black, brown, and yellow with pops of salmon and lavender. An antiqued silver leaf gallery frame completes this artwork. Due to the handcrafted nature of this work, each piece may have subtle differences. This piece may be hung horizontal or vertical.