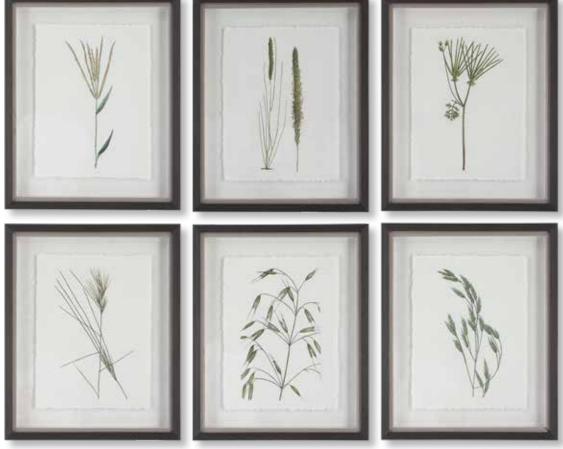

**41461** Wildflower Study Framed Prints, S/4 19"x 22"x 2" The Wildflower Study prints provide a touch of whimsy and femininity to your space. Each exclusive floral design is displayed on deckled edge textured art paper and framed shadow box style in an aged light gray frame with a natural wood tone liner under glass.