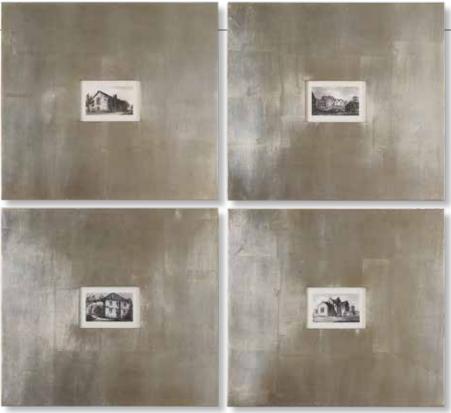

**41295 Historical Buildings Framed Prints, S/4** 23"x 21" These vintage, architectural prints showcase a simple, black and white color scheme. These prints are surrounded by an elegant 8" wide frame with a champagne silver leaf base and a light brown glaze. Each print is placed under protective glass.