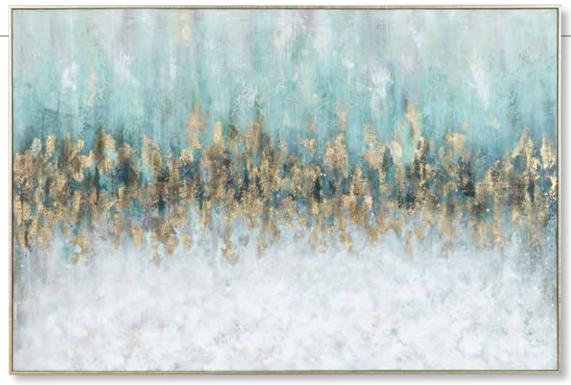

the USA. Artwork by Leah Rei.



**41432 Rendezvous Hand Painted Canvas** 42"x 62"x 2" This hand painted abstract artwork features a largely blue and green canvas accented by shades of white, terra cotta, taupe, and gold leaf with noticeable texture. A silver leaf gallery frame accents the piece. Due to the handcrafted nature of this artwork, each piece may have subtle differences. This piece may be hung horizontal or vertical.

UTTERMOST

5)



**32332** Painters High Revisited Framed Canvas 52"x 66"x 2" Shades of ocean green, tan, and golden rod yellow make up this abstract giclee on canvas. Complimented by a solid wood gallery frame with gold finish, this piece may be hung horizontal or vertical. Each canvas is proudly handcrafted and printed in the USA. Artwork by Kelsey Hochstatter.



#### 31328 Divide Hand Painted Canvas

61"x 41"x 2" Make a statement with this bold hand painted artwork. Deep teal and aqua tones are accented by subtle blush highlights and are met by white and light gray brushstrokes, all separated by gold leaf accents, and completed with a gold leaf gallery frame. Due to the handcrafted nature of this artwork, each piece may have subtle differences.



**35368 Vibrant Expression Hand Painted Canvas** 51"x 61"x 2" Hand painted on canvas, this abstract artwork features bright teal and charcoal tones with burnt orange and gold leaf highlights. Each piece has subtle textured accents and a gold leaf gallery frame. Due to the handcrafted nature of this artwork, each piece may have subtle differences.

**34379** Organized Chaos Hand Painted Canvas 45"x 61"x