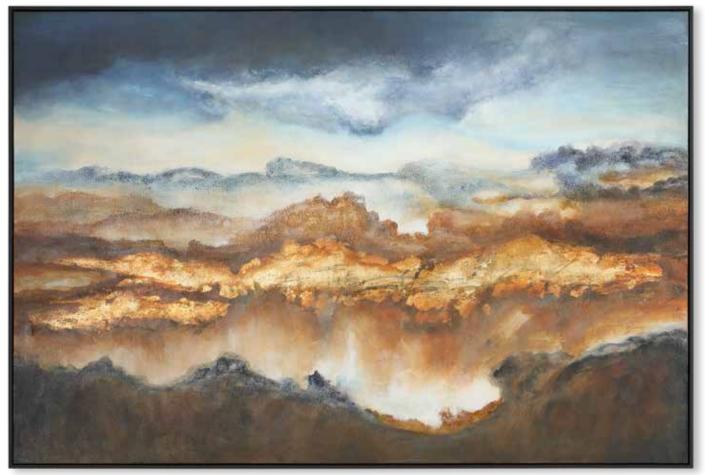

# 41418 Morning Lake Framed Print

51"x 39"x 2" Inspired by traditional landscapes, this artwork expresses an updated look with soft blush, blue, green, and amber tones in a watercolor style. The print is underscored by clean white matting with a frame and fillet finished in a brushed white oak finish. Artwork by Mary P. Buckley.