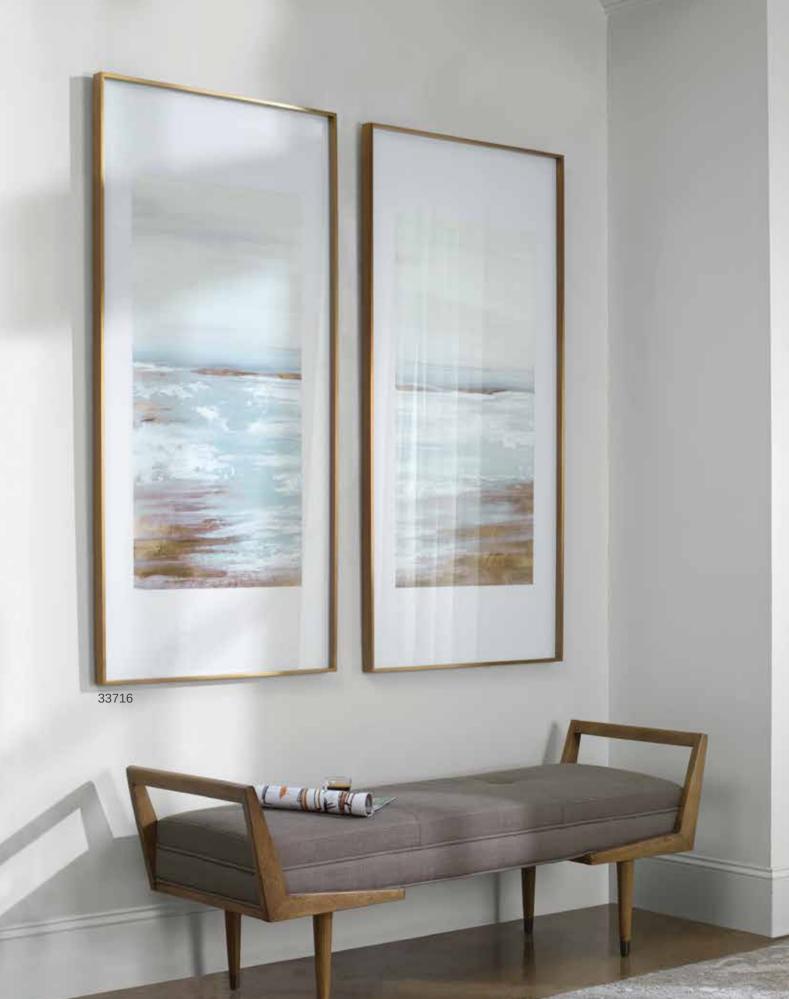

UTTERMOST

33716 Coastline Framed Prints, S/2

28"x 58"x 2" These refined coastal prints are an abstract take on a waterfront scene. Light blue and gray tones are highlighted by rust brown and gold accents. Each image is placed under glass with a brushed gold frame and large white mat. Artwork by Eva Watts.