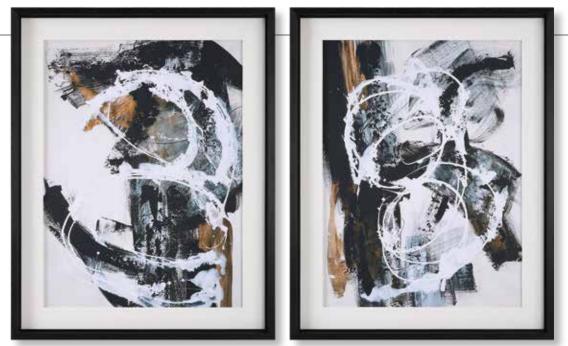

**41419 Tangled Threads Framed Prints, S/4** 24"x 28"x 2" Displaying perfect contemporary abstraction, this set of artwork pairs neutral color tones with expressive lines and bold details. The ebony, taupe, and gray strokes create a modern, yet timeless feel. Each print is accented by layered black and white matting with a satin black frame under glass. Artwork by June Erica Vess.