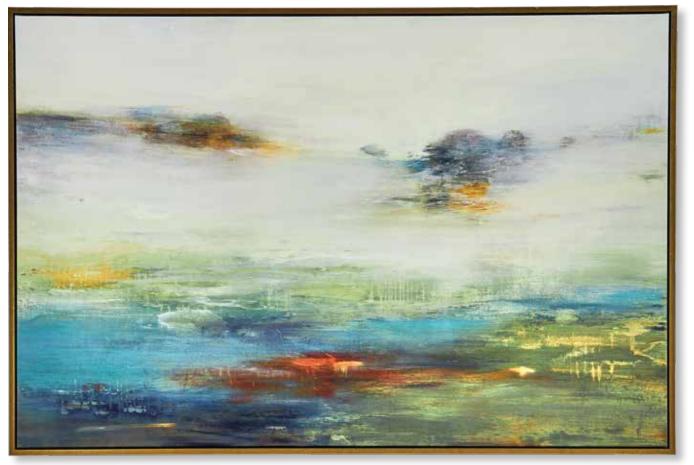

## 41462 Mountain Mist Hand Painted Canvas

 $52^{"x} 62^{"x} 2^{"}$  The Mountain Mist hand painting showcases a beautiful balance of soft and bold hues. Framed floating gallery style in a satin black frame with an abstract aqua, charcoal, and white palette, accented by gold and silver leaf. May be hung horizontal or vertical.