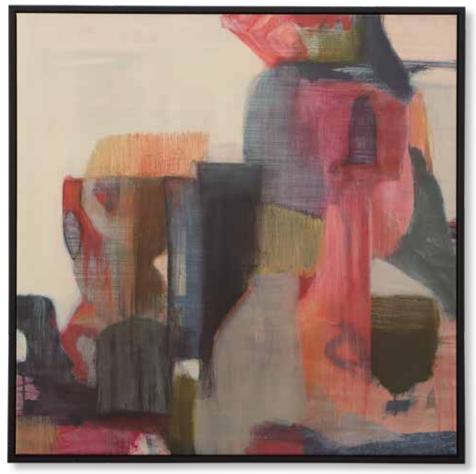

**41419 Tangled Threads Framed Prints, S/4** 24"x 28"x 2" Displaying perfect contemporary abstraction, this set of artwork pairs neutral color tones with expressive lines and bold details. The ebony, taupe, and gray strokes create a modern, yet timeless feel. Each print is accented by layered black and white matting with a satin black frame under glass. Artwork by June Erica Vess.