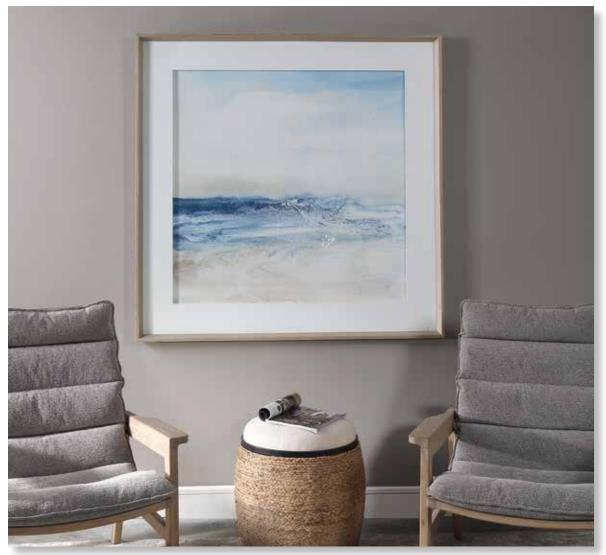

#### 41621 Surf and Sand Framed Print

51''x 51''x 3'' Showcasing vivid cobalt blue, white, and sand tones, this transitional artwork creates a tranquil backdrop for any coastal designed space. The print is accented by a large white inner frame with a naturally finished pine wood outer frame under glass. Artwork by Chris Paschke.