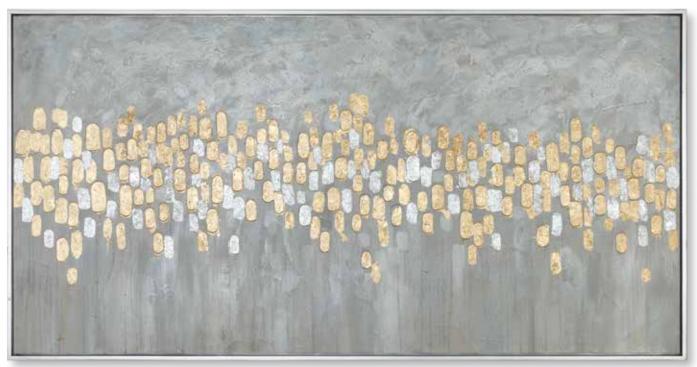

**45099** Undulating Oro Framed Prints, S/2 25"x 45"x 2" Elegant abstract prints showcase soft shades of aqua, charcoal gray, and ivory. The large white matting and petite brushed gold-plated, stainless steel frames create a timeless look. Artwork by Jennifer Goldberger.