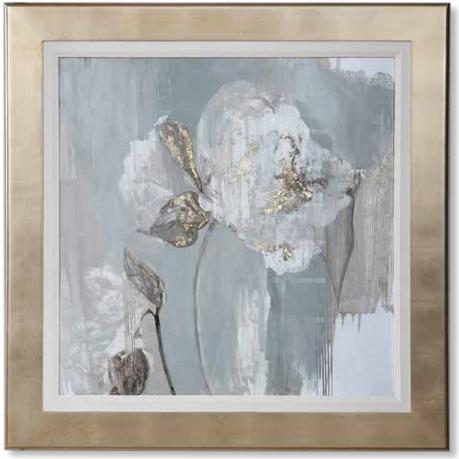

h dark gray accents and matching fillets completes these prints. Each print is placed under protective glass. Artwork by Tim O'Toole.



**42518 Fruit Trees Hand Painted Canvas** 48"x 48"x 2" Traditional style radiates from this hand painted, impressionist style landscape on canvas. Muted shades of blue, green, and black are accented by bright orange and raspberry hues in a stippled brushstroke style. A metallic silver gallery frame completes this piece. Due to the handcrafted nature of this artwork, each piece may have subtle differences.





29"x 33"x 2" This versatile pair depicts delicate botanicals in soothing sage, navy, and neutral tones. Each print is under glass and accentuated by an off-white linen mat and gray wood tone frame with a petite champagne liner. Artwork by Flora B.



### 41591 Golden Tulip Framed Print

47"x 47" This elegant, floral art print complements contemporary and transitional styles. This print showcases gold, cream, gray, khaki green, brown, and taupe shades. The thick gold leaf frame surrounding the artwork is accented by an ivory linen inner lip with an inwardly sloping edge. This artwork is placed under protective glass. Artwork by PI studio.

## 32321 Natural Wonder Framed Canvas

FROM THE LAND

2

 $50^{\circ}x 50^{\circ}x 2^{\circ}$  Giclee on canvas, this floral piece features a dramatic black background with flowers of blue, lavender, and peach colors highlighted by white accents. This piece is surrounded by a simple solid wood gallery frame with a gold finish. Each canvas is proudly handcrafted and printed in the USA. Artwork by Liz