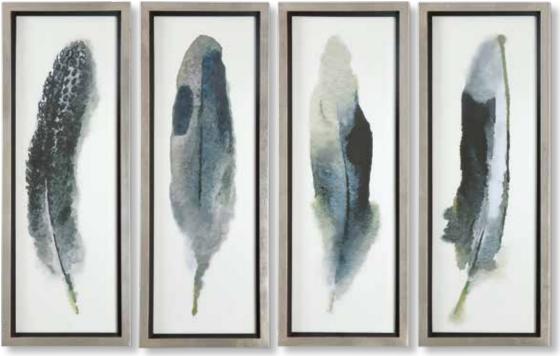

#### **41554 Feathered Beauty Framed Prints, S/4** 14"x 38"x 2" Dark blue and black hues against an off-white background create a striking contrast in these contemporary feather prints. These on-trend printed colors appear in a watercolor style. Each print is accented by a champagne silver frame with a black satin inner lip. Each print is placed under protective glass.