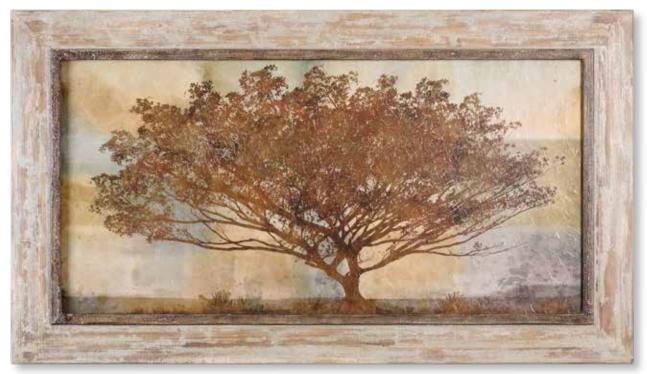

**41447 Distant Land Framed Print** 41"x 41"x 3" This transitional depiction of a coastal scene showcases a neutral gray and taupe color palette accented by deep cobalt blue. A natural linen inner liner and pine wood frame enhance this tranquil piece. Artwork by Tim O'Toole.