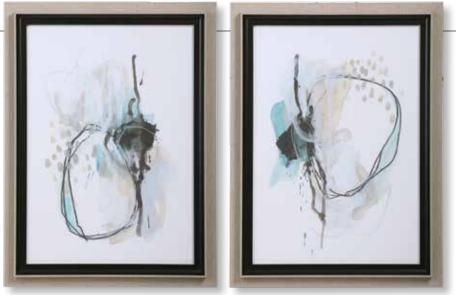

#### 41625 Pathos Framed Print

38"x 50"x 3" Create an elegant statement with this feminine abstract print. The neutral artwork features shades of light gray, white, and gold leaf. Triple white matting and a warm silver leaf frame complete this sophisticated piece. Print is placed under glass. Artwork by Jennifer Gardner.

#### 41626 Ethos Framed Print

38"x 50"x 3" Create an elegant statement with this feminine abstract print. The neutral artwork features shades of light gray, white, and gold leaf. Triple white matting and a warm silver leaf frame complete this sophisticated piece. Print is placed under glass. Artwork by Jennifer Gardner.