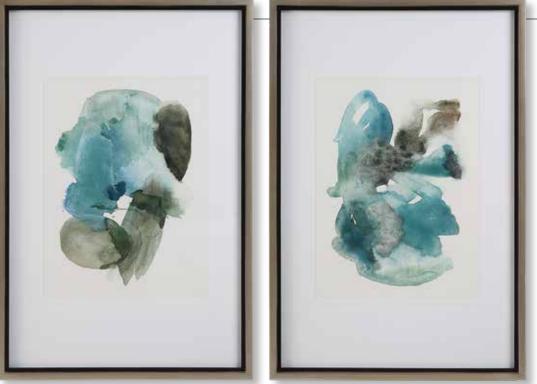

**36114** Neutral Landscape Framed Prints, S/2 30"x 26"x 2" These abstract watercolors add transitional style to a space. Each piece features light gray, charcoal, and white hues on deckled parchment, set against an oatmeal linen background. Each original watercolor is placed in a champagne silver shadow box frame under protective glass. Each artwork may be hung horizontal or vertical.