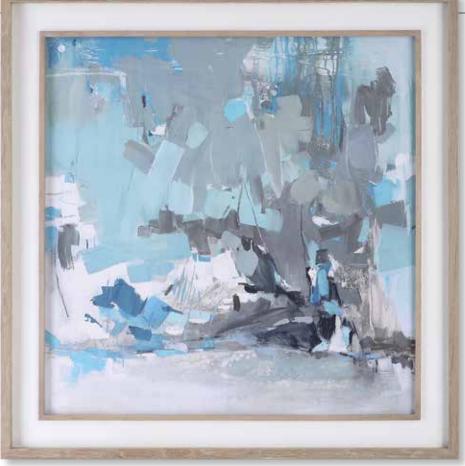

Gray Showers                    |      |
|       | Hand Painted Canvases, S/3      | .432 |
| 51306 | Summer Sunset                   |      |
|       | Hand Painted Canvas             |      |
| 51307 | Road Less Traveled Hand Painted |      |
|       | Canvas                          | 381  |
| 56053 | Midnight Botanicals             |      |
|       | Framed Prints, S/2              | .413 |



290

**32306 Black And Blue Framed Canvas** 41"x 61"x 2" Masculine meets modern in the Black and Blue framed canvas with shady dark tones and bold hues of blue contrasted by a cloudy opalescent background. Complimented by a solid wood gallery frame in black finish, this piece may be hung horizontal or vertical. Each canvas is proudly handcrafted and printed in the USA. Artwork by Brent Foreman.



**32267** Misty Moonlight Framed Print 47"x 47"x 2" Misty Moonlight is a stunning abstract study combining cool pewter gray and white with punches of cobalt and powder blue. Surrounded by a naturally finished pine wood frame and fillet with a satin white mat. Printed on paper with special matte finish. Artwork by Grace Rowan.



#### 32270 Rising Blue Framed Prints, S/2

34"x 34"x 2" The Rising Blue artwork displays elegance and style, with abstract cobalt watercolors accentuated by double white matting and soft brushed gold finished frames. Prints placed under protective glass. Artwork by Victoria Borges.





**41447 Distant Land Framed Print** 41"x 41"x 3" This transitional depiction of a coastal scene showcases a neutral gray and taupe color palette accented by deep cobalt blue. A na