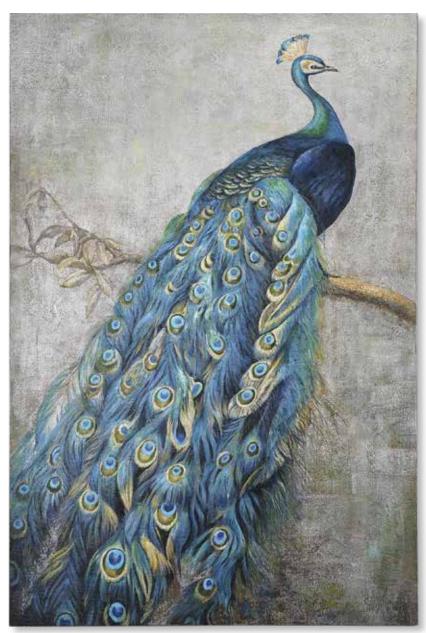

48"x 72" Refined elegance meets eye-catching vibrancy with this hand painted peacock. Stunning shades of turquoise, green, and yellow are painted on burlap then applied to hardboard. This piece features light texture detailing. Due to the handcrafted nature of this artwork, each piece may have subtle differences.