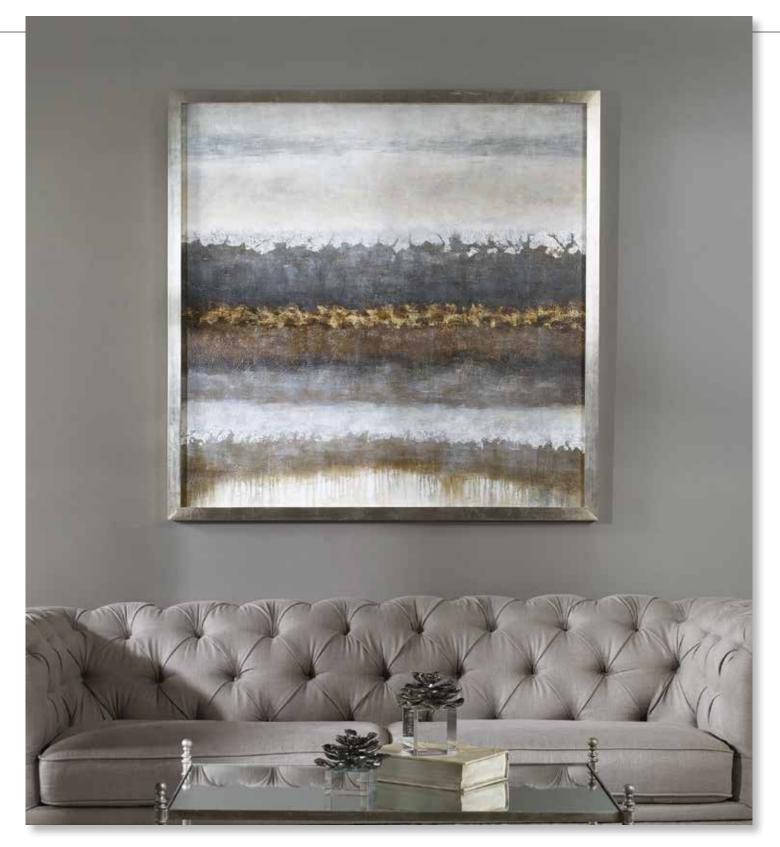

**36114** Neutral Landscape Framed Prints, S/2 30"x 26"x 2" These abstract watercolors add transitional style to a space. Each piece features light gray, charcoal, and white hues on deckled parchment, set against an oatmeal linen background. Each original watercolor is placed in a champagne silver shadow box frame under protective glass. Each artwork may be hung horizontal or vertical.