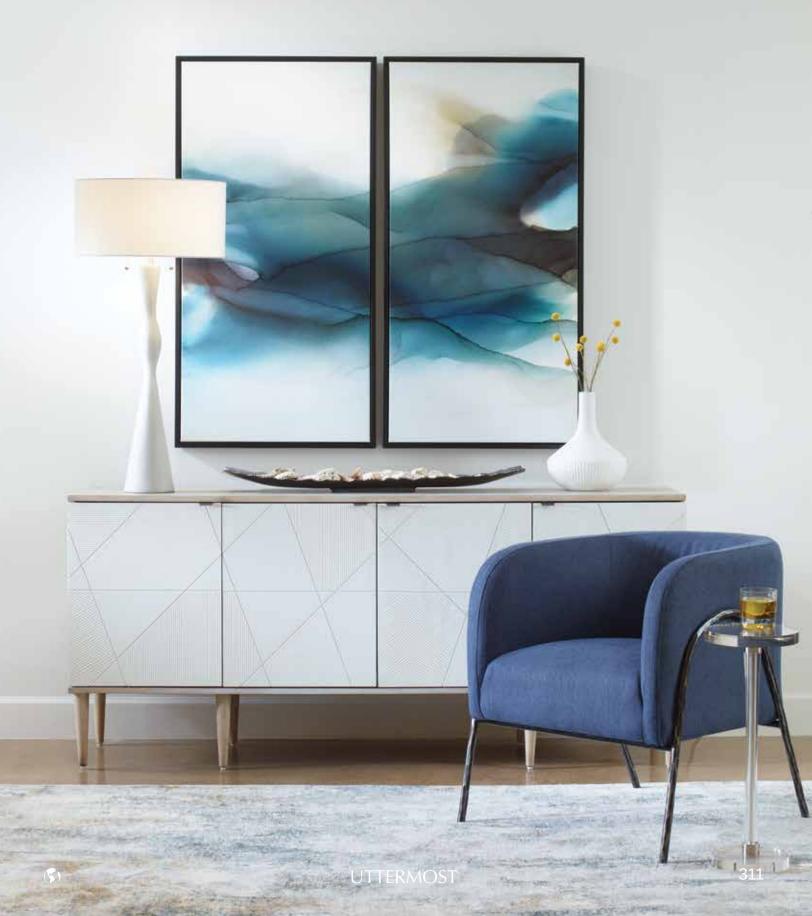

izontal or vertical. Each canvas is proudly handcrafted and printed in the USA. Artwork by Kippi Leonard.





**41438 Terra Nova Framed Print** 52"x 40"x 2" This striking modern abstract is a show-stopping piece with its unique contrast between muted gold and rich navy blue. The print is accented by a white linen liner and a solid wood frame in black with a light gray wash that accentuates the natural wood grain. Artwork by Dina Dargo.

UTTERMOST

**32305** September Desert Framed Canvases, S/2 25"x 49"x 2" The September Desert giclee on canvas exhibits a modern watercolor of serene navy, teal, and beige tones. Accented by a solid wood gallery frame with black finish. May be hung horizontal or vertical. Each canvas is proudly handcrafted and printed in the USA. Artwork by Kippi Leonard.





#### 41598 Integral Motion Framed Prints, S/2

32"x 32"x 2" These contemporary abstract prints showcase watercolor tones of teal, royal blue, and yellow-green against a bright white background. Triple matting and spacers give this artwork added dimension. White frames with silver leaf edges complete this set. Each print is placed under protective glass. Artwork by June Erica Vess.



#### 35354 Overcast Hand Painted Canvas

61"x 42"x 2" Modern in design, this hand painted abstract on canvas projects an expressive, yet refined quality. Cool blue, gray, and silver tones blend seamlessly together on the canvas, which has been stretched and attached to a wooden frame. A petite, silver leaf gallery frame completes the artwork. Due to the handcrafted nature of this artwork, each piece may ha