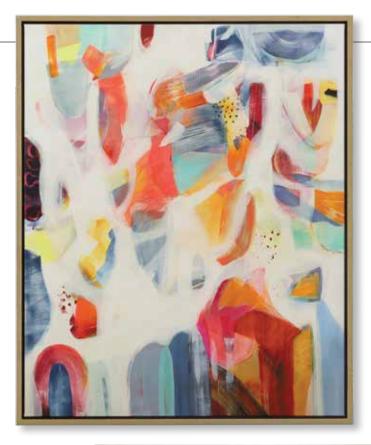

# 32299 Threshold Of A Dream Framed Canvas

49"x 37"x 2" Capturing shades of blues and greens with splashes of pinks, Threshold of a Dream is truly dreamy. Not detracting from the explosive color pallet, this piece is surrounded by a simple solid wood gallery frame with black finish. Each canvas is proudly handcrafted and printed in the USA. Artwork by Dorothy Fagan.