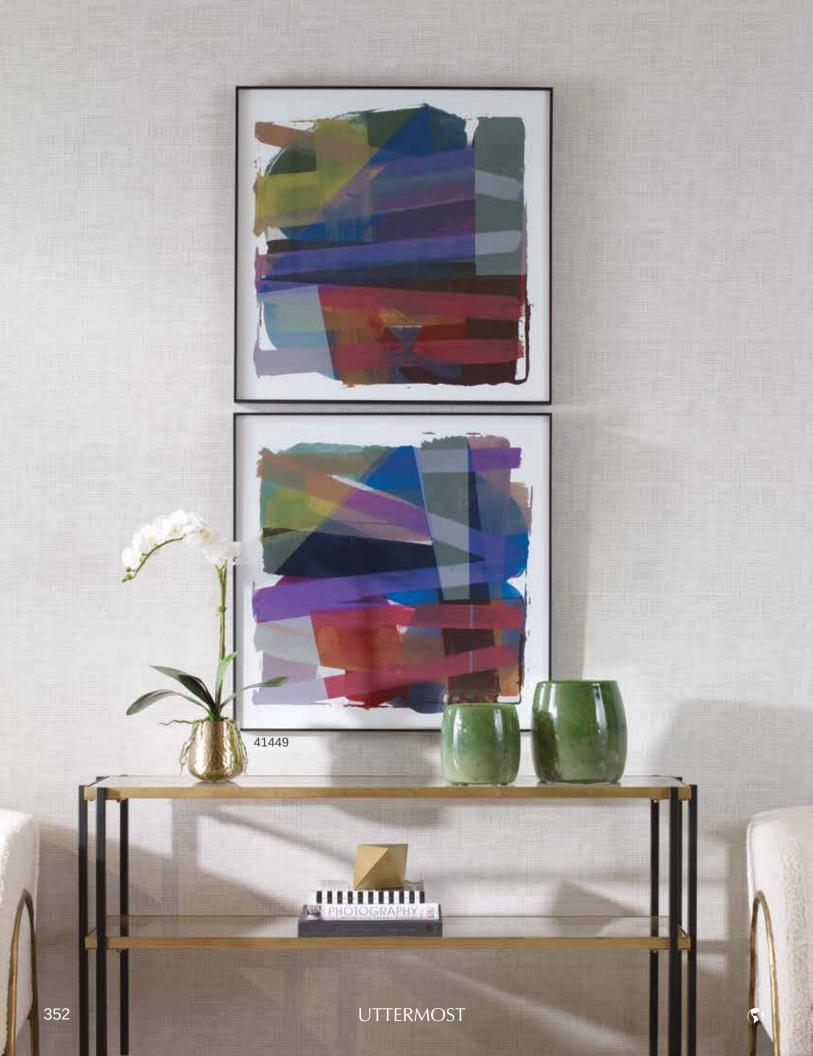

# 41449 Vivacious Framed Prints, S/2

30"x 30" This set of framed artwork creates a lively and fun environment from the first look. These prints are awash with vibrant hues from fuchsia and bright green to cobalt and burnt orange. Each piece is accented by a sleek black metal frame under glass. Can hang four ways.