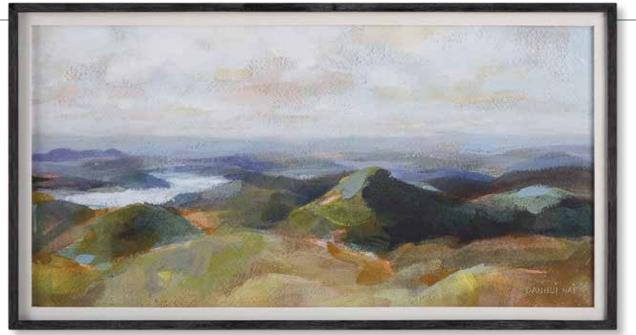

#### 41627 Bird's-eye View Framed Print

(5)

58"x 58"x 3" Based on an aerial view of a tropical coast, this framed print integrates shades of teal, aqua, and beige to create a stunning focal point, bringing contemporary coastal style into a design. The print is accented by a white painted mat and a simple matte black frame. Artwork by Danhui Nai.