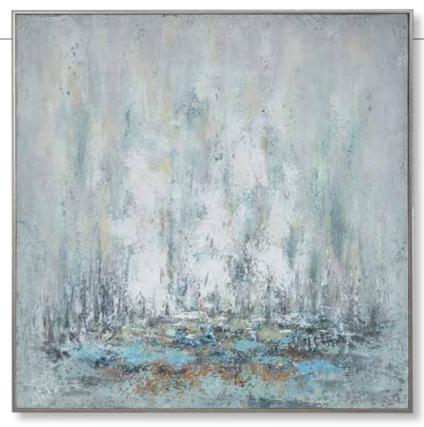

**36058** Stormy Seas Hand Painted Canvas 51"x 61"x 2" This hand painted canvas showcases large brushstrokes and heavy texture. Dark teal and light blue shades are complemented by gold and silver leaf accents. A gold leaf gallery frame surrounds the abstract artwork. Due to the handcrafted nature of this artwork, each piece may have subtle differences. This piece may be hung horizontal or vertical.