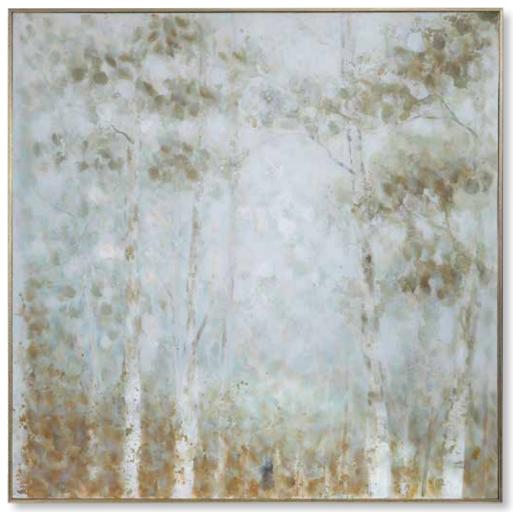

**36114** Neutral Landscape Framed Prints, S/2 30"x 26"x 2" These abstract watercolors add transitional style to a space. Each piece features light gray, charcoal, and white hues on deckled parchment, set against an oatmeal linen background. Each original watercolor is placed in a champagne silver shadow box frame under protective glass. Each artwork may be hung horizontal or vertical.