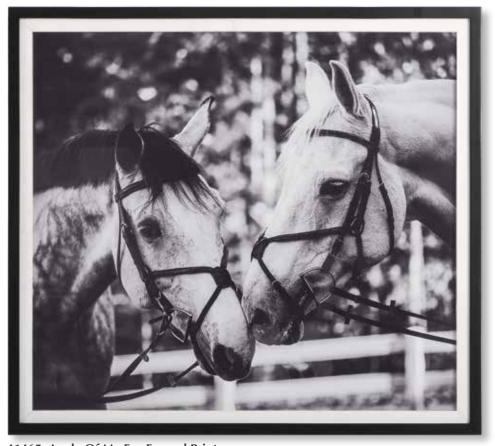

handcrafted nature of this artwork, each piece may have subtle differences.



# 41444 Graphite Horizon Framed Prints, S/3

23"x 63"x 2" This striking triptych displays an abstract design in rich shades of amber and navy with pops of light sea foam and cream. Each print is accentuated by a white linen liner and a pine wood frame finished in a dark espresso stain with rich wood grain texture. Artwork by K. Nari.





#### 33661 Deep Sleep Framed Print

50"x 32" This fun, conversation starting artwork adds rustic charm to any space. Printed in sepia tones, this artwork is accented by a burlap mat, which is surrounded by a natural wood fillet. The work is completed by a distressed pine wood frame with a heavy white glaze. This print is placed under protective glass. Artwork by Ph Burchett.



**41465 Apple Of My Eye Framed Print** 40"x 36"x 2" Ralph Waldo Emerson once said, "The eyes indicate the antiquity of the soul." As one part of a striking equine story, this artwork showcases an exclusive black and white portrait under glass with a simple satin black frame and white linen liner.



#### 41464 Eyes On The Prize Framed Print

 $46'' \times 34'' \times 3''$  Ralph Waldo Emerson once said, "The eyes indicate the antiquity of the soul." As one part of a striking equine story, this artwork showcases an exclusive black and white portrait with layered white matting under glass and a simple satin black frame.



#### **41463** Eye Of The Beholder Framed Print 46"x 34"x 3" Ralph Waldo Emerson once said, "The eyes indicate the antiquity of the soul." As one part of a striking equi