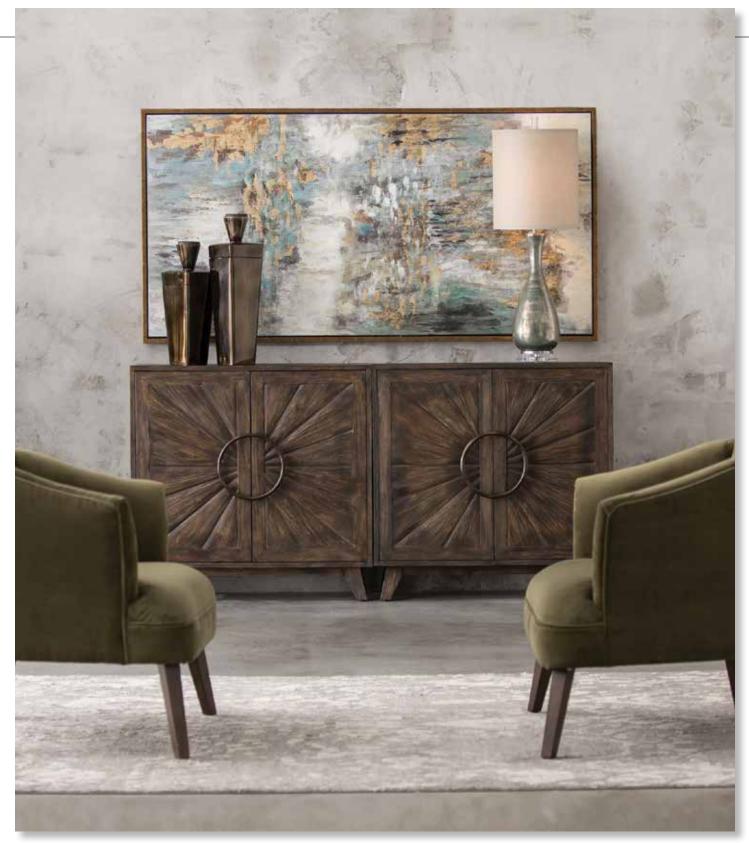

**41447 Distant Land Framed Print** 41"x 41"x 3" This transitional depiction of a coastal scene showcases a neutral gray and taupe color palette accented by deep cobalt blue. A natural linen inner liner and pine wood frame enhance this tranquil piece. Artwork by Tim O'Toole.