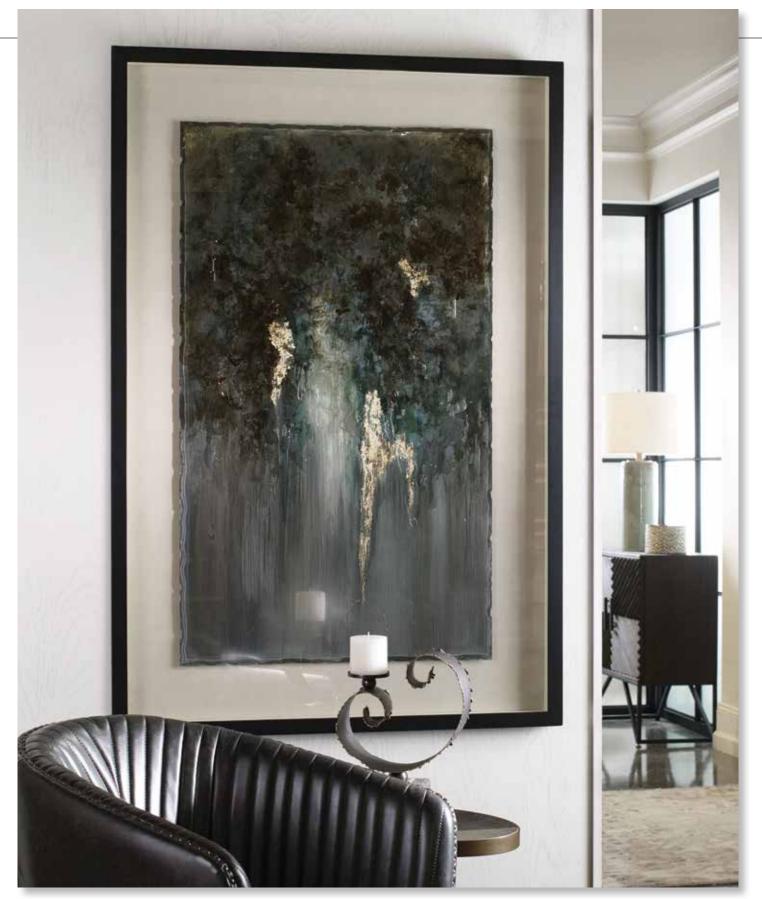

<image>

**41434 Glimmering Agate Framed Prints, S/2** 20"x 44"x 2" Inspired by natural gemstones, these metal sheets are hand painted in blue, turquoise, white, and gold leaf. The raw metal edge is softened by oatmeal linen backing and a black shadow box style frame under glass. Due to the handcrafted nature of this artwork, each piece may have subtle differences.