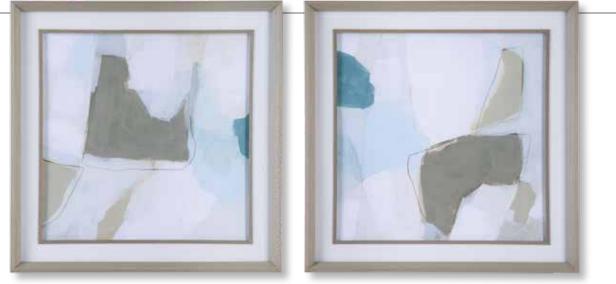

**41454** Far Away View Framed Prints, S/2 21"x 27"x 2" This petite diptych displays an abstract landscape in cool powder blue and forest green tones. Each print is complemented by a delicate white linen liner and a brushed champagne silver frame. Artwork by Christina Long.