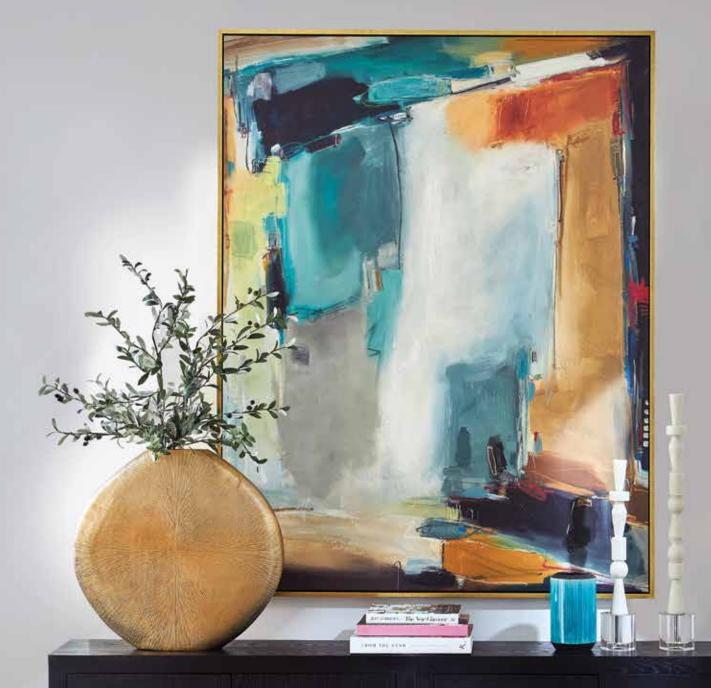

# 41451 Torrent Framed Print

56"x 56"x 3" The Torrent framed artwork encompasses a striking blend of bright and neutral tones in an abstract composition. The solid wood frame is finished in a natural brushed oak and is accented by a considerable white linen inner liner. Artwork by John Douglas.