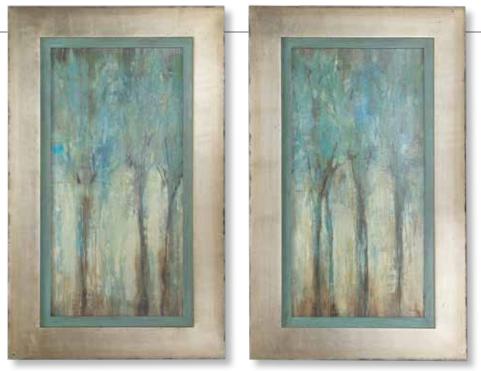

**36114** Neutral Landscape Framed Prints, S/2 30"x 26"x 2" These abstract watercolors add transitional style to a space. Each piece features light gray, charcoal, and white hues on deckled parchment, set against an oatmeal linen background. Each original watercolor is placed in a champagne silver shadow box frame under protective glass. Each artwork may be hung horizontal or vertical.