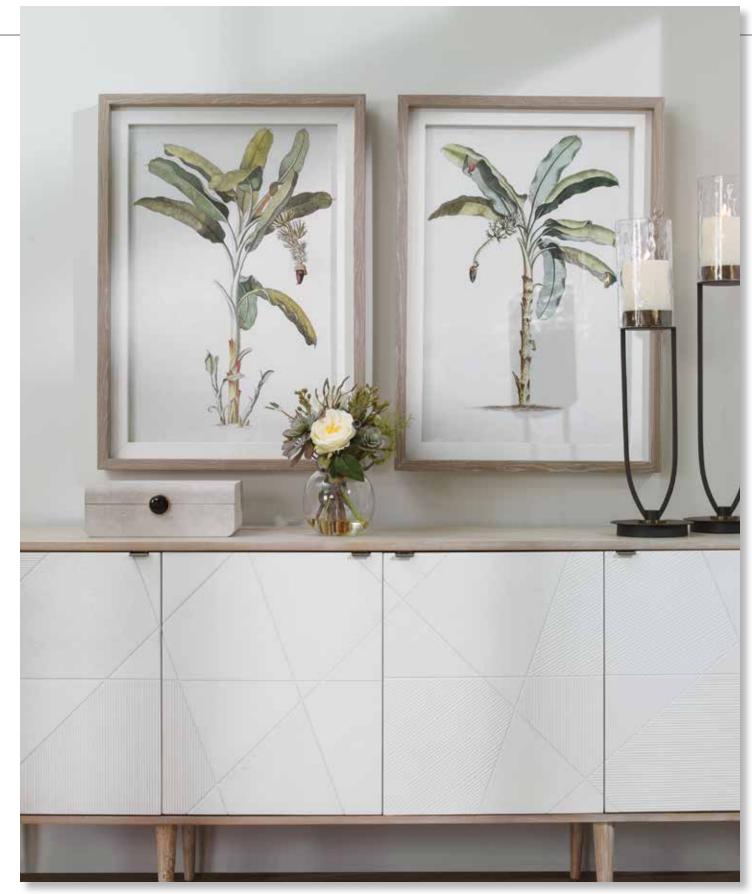

### **41446 Banana Palm Framed Prints, S/2** 25"x 35"x 3" Paying homage to traditional coastal style, these antique banana palm prints add a touch of color and charm to your space. Each print is surrounded by a natural linen liner and a solid pine wood frame in a natural finish with a light gray wash.