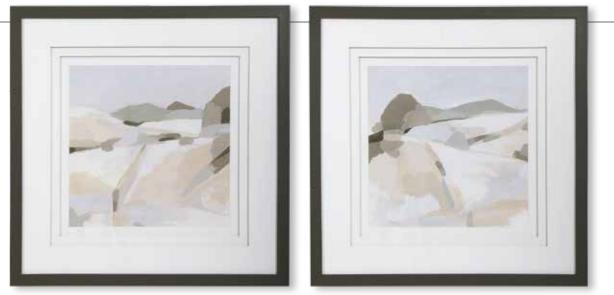

30"x 30"x 2" A modern interpretation of the Rocky Mountains, these framed prints showcase an array of neutral shades including taupe, brown, light gray, and white. Each print is accented by triple white matting with spacers and a sleek slate gray frame under glass. Artwork by June Erica Vess.