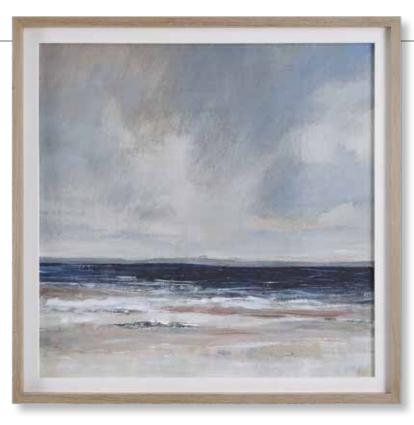

**41447 Distant Land Framed Print** 41"x 41"x 3" This transitional depiction of a coastal scene showcases a neutral gray and taupe color palette accented by deep cobalt blue. A natural linen inner liner and pine wood frame enhance this tranquil piece. Artwork by Tim O'Toole.