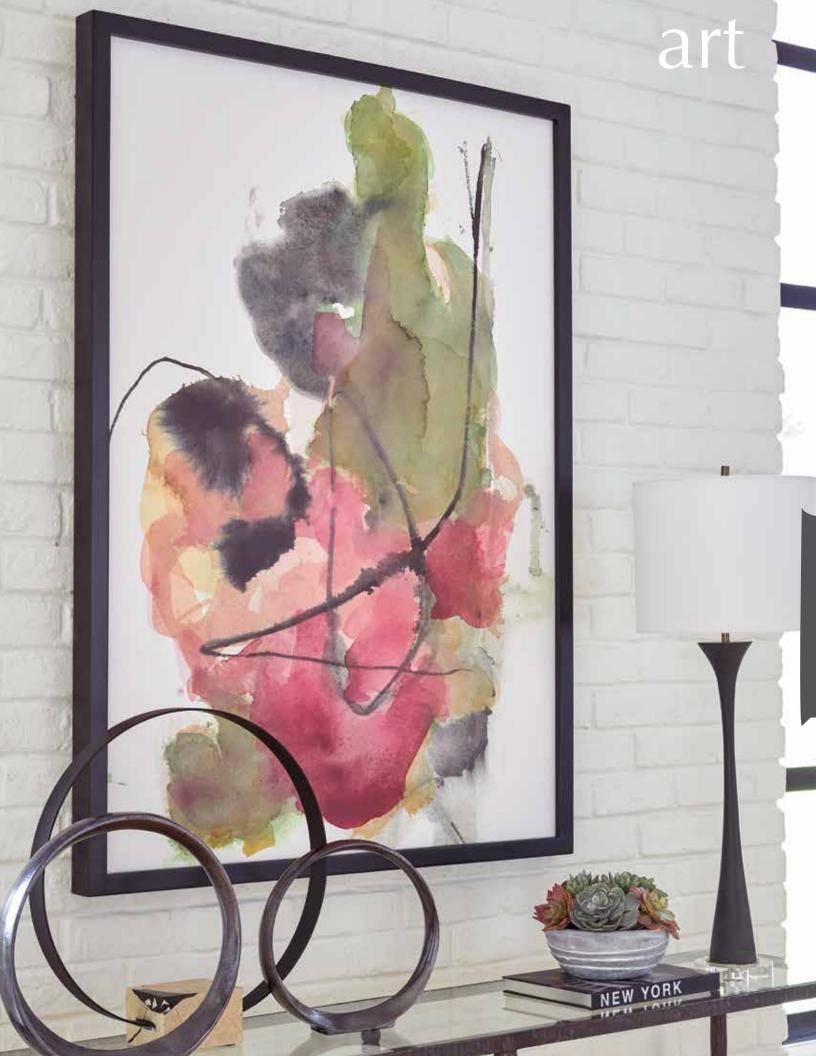

**36114** Neutral Landscape Framed Prints, S/2 30"x 26"x 2" These abstract watercolors add transitional style to a space. Each piece features light gray, charcoal, and white hues on deckled parchment, set against an oatmeal linen background. Each original watercolor is placed in a champagne silver shadow box frame under protective glass. Each artwork may be hung horizontal or vertical.