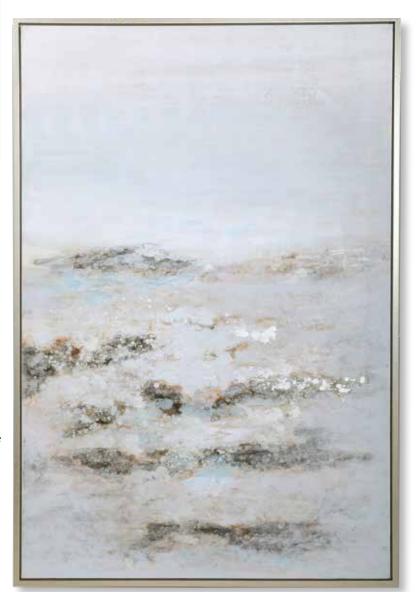

**32278 Open Plain Hand Painted Canvas** 42"x 62"x 2" A fresh take on abstract paintings, this hand painted artwork showcases a neutral color palette with brown, taupe, and white tones accented by pops of light blue. The artwork is complemented by a silver gallery frame. Due to the handcrafted nature of this artwork, each piece may have subtle differences.