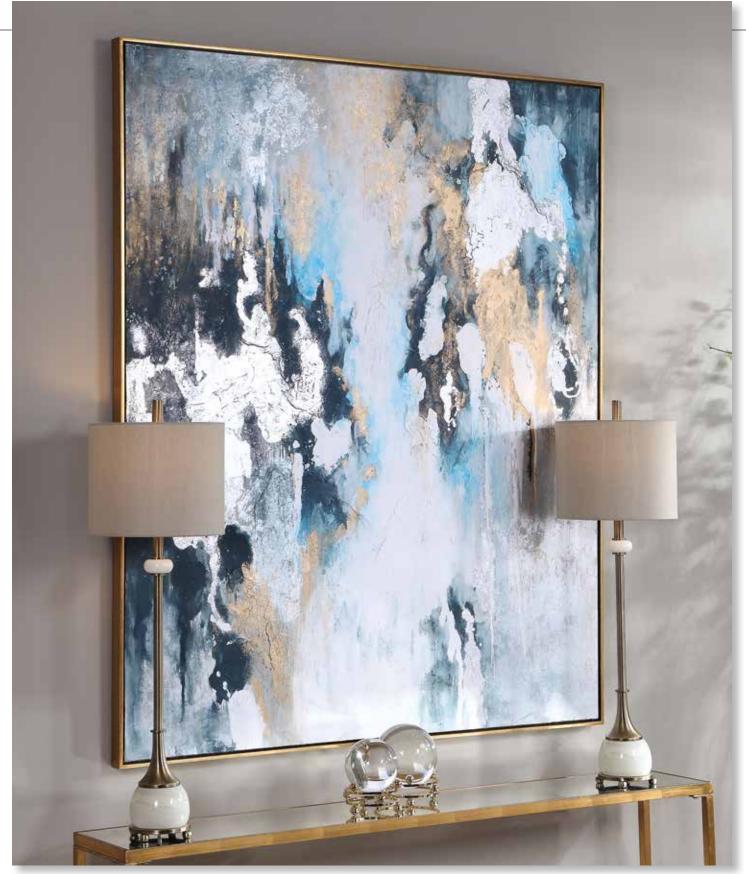

<image>

**41434 Glimmering Agate Framed Prints, S/2** 20"x 44"x 2" Inspired by natural gemstones, these metal sheets are hand painted in blue, turquoise, white, and gold leaf. The raw metal edge is softened by oatmeal linen backing and a black shadow box style frame under glass. Due to the handcrafted nature of this artwork, each piece may have subtle differences.