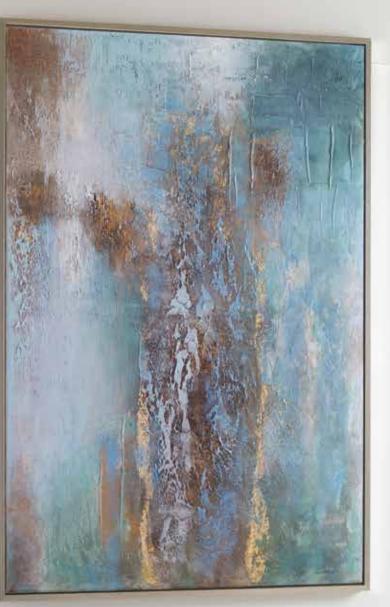

# 41444 Graphite Horizon Framed Prints, S/3

23"x 63"x 2" This striking triptych displays an abstract design in rich shades of amber and navy with pops of light sea foam and cream. Each print is accentuated by a white linen liner and a pine wood frame finished in a dark espresso stain with rich wood grain texture. Artwork by K. Nari.