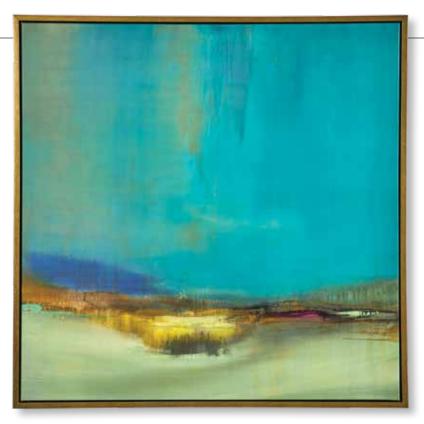

#### 41597 Essence Framed Print

41"x 41"x 3" This modern abstract print features hand embellished details that add dimension and style. Shades of light gray, beige, and tan are accented by pops of turquoise and rust. A light wood frame with a gray wash and white linen inner lip completes this piece. This print is placed under protective glass. Artwork by Tim O'Toole.