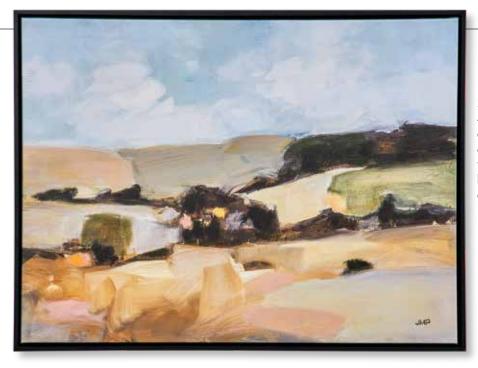

# 41418 Morning Lake Framed Print

51"x 39"x 2" Inspired by traditional landscapes, this artwork expresses an updated look with soft blush, blue, green, and amber tones in a watercolor style. The print is underscored by clean white matting with a frame and fillet finished in a brushed white oak finish. Artwork by Mary P. Buckley.