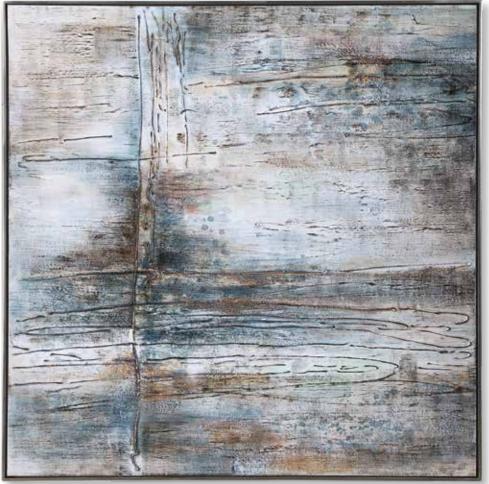

#### 41597 Essence Framed Print

41"x 41"x 3" This modern abstract print features hand embellished details that add dimension and style. Shades of light gray, beige, and tan are accented by pops of turquoise and rust. A light wood frame with a gray wash and white linen inner lip completes this piece. This print is placed under protective glass. Artwork by Tim O'Toole.