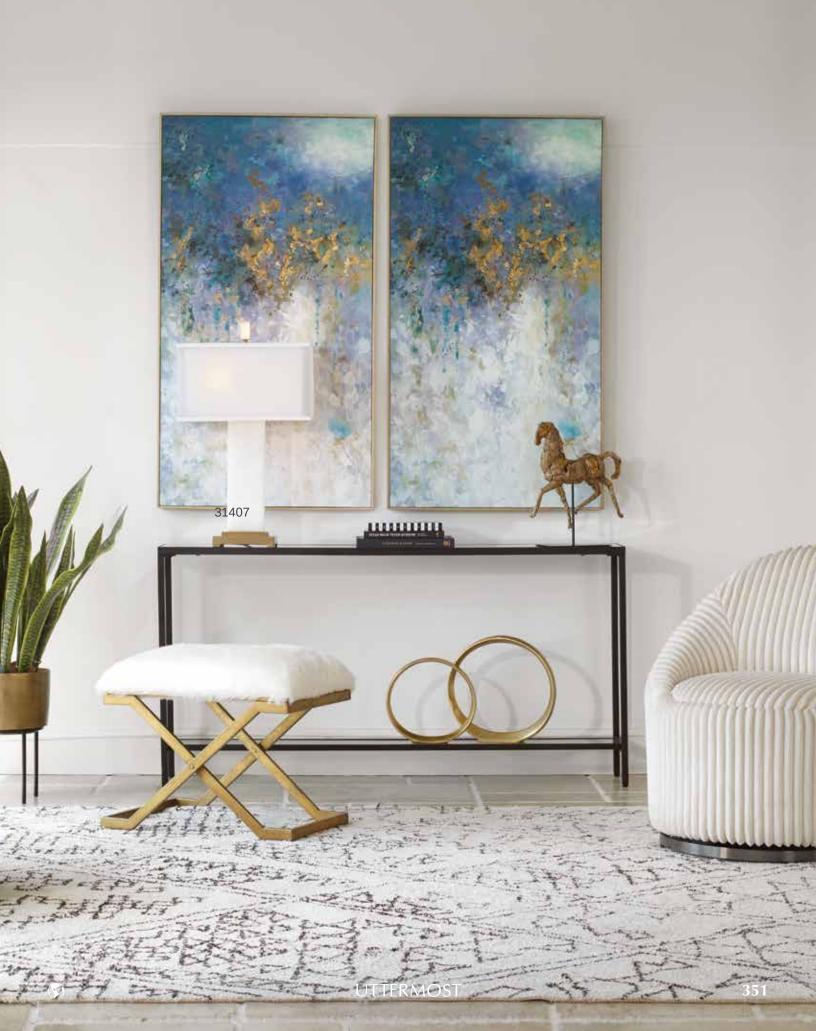

#### 31407 Floating Hand Painted Canvas

29"x 53"x 2" Contemporary in design, this hand painted abstract on canvas utilizes bold hues to make a statement. Shades of blue, gold, bronze, and white add a glamorous edge to this artwork. Each canvas is stretched and attached to a wooden frame and is surrounded by a petite, gold leaf gallery frame. Due to the handcrafted nature of this artwork, each piece may have subtle differences.