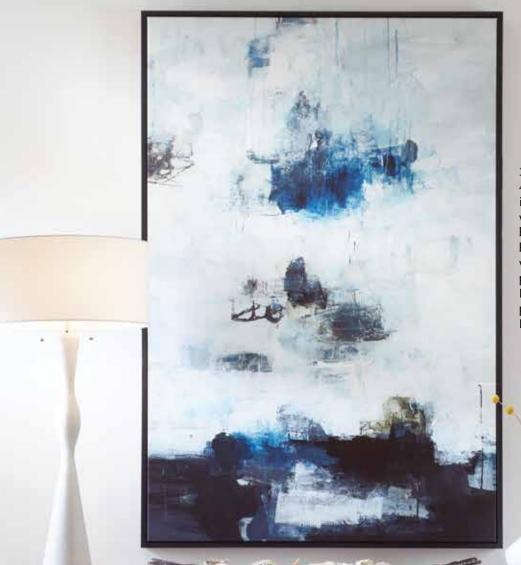

|
|                | Hand Painted Canvas                                            |
|                |                                                                |

| Item  | Description                     | Page |
|-------|---------------------------------|------|
| 51302 | Life Scenes                     |      |
|       | Hand Painted Canvases, S/2      | .431 |
| 51304 | Gray Showers                    |      |
|       | Hand Painted Canvases, S/3      | .432 |
| 51306 | Summer Sunset                   |      |
|       | Hand Painted Canvas             |      |
| 51307 | Road Less Traveled Hand Painted |      |
|       | Canvas                          | 381  |
| 56053 | Midnight Botanicals             |      |
|       | Framed Prints, S/2              | .413 |



290

**32306 Black And Blue Framed Canvas** 41"x 61"x 2" Masculine meets modern in the Black and Blue framed canvas with shady dark tones and bold hues of blue contrasted by a cloudy opalescent background. Complimented by a solid wood gallery frame in black finish, this piece may be hung horizontal or vertical. Each canvas is proudly handcrafted and printed in the USA. Artwork by Brent Foreman.



**32267** Misty Moonlight Framed Print 47"x 47"x 2" Misty Moonlight is a stunning abstract study combining cool pewter gray and white with punches of cobalt and powder blue. Surrounded by a naturally finished pine wood frame and fillet with a satin white mat. Printed on paper with special matte finish. Artwork by Grace Rowan.



#### 32270 Rising Blue Framed Prints, S/2

34"x 34"x 2" The Rising