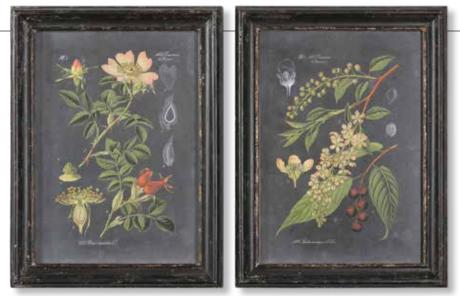

**56053** Midnight Botanicals Framed Prints, S/2 25"x 33"x 2" Transitional in style, these colorful, botanical prints evoke traditional scientific texts. Shades of peach, sage green, and red pop against the aged black background. Distressed wooden frames with a black finish, gray and taupe accents, and a heavy taupe glaze surround each piece of art. The inner lips have a golden-bronze leaf base with heavy black, brown, taupe, and gray distressed details. Each print is placed under protective glass. Artwork by Vision Studio.