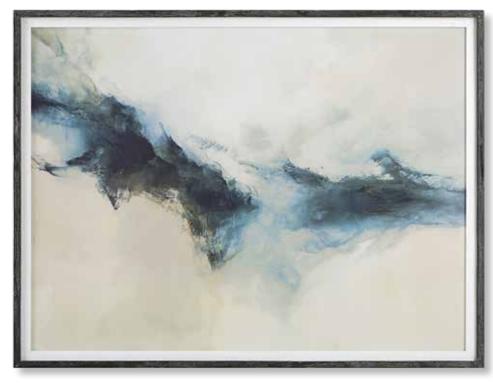

**41469 Gilded Horizon Framed Print** 33"x 39" The Gilded Horizon Framed Print depicts an abstract landscape in a versatile neutral palette with gold leaf highlights. An antique gold leaf frame with a matte black inner liner accentuates the print. Artwork by Tim O'Toole.