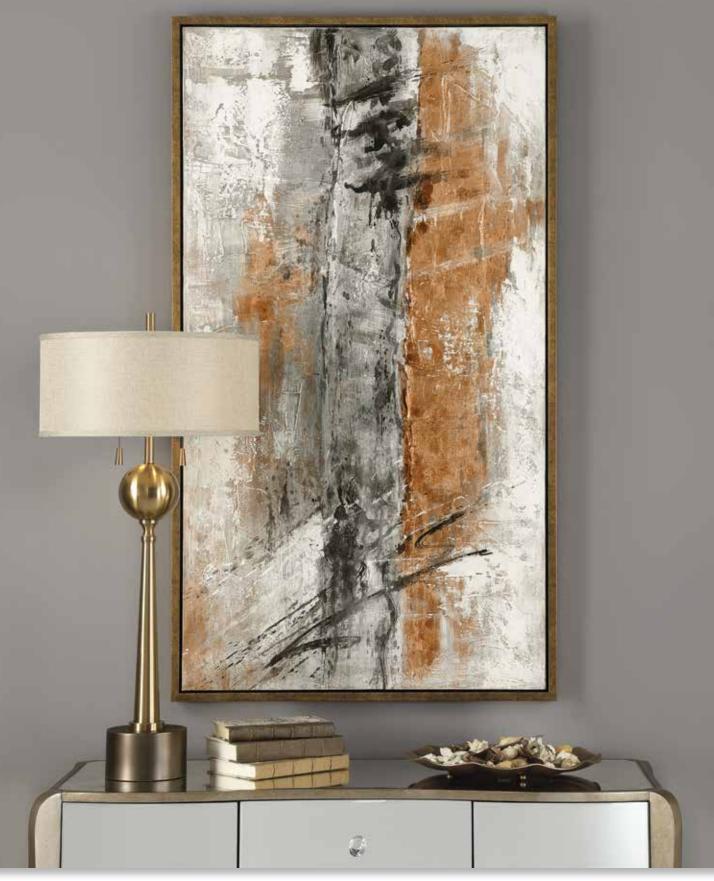

**41438 Terra Nova Framed Print** 52"x 40"x 2" This striking modern abstract is a show-stopping piece with its unique contrast between muted gold and rich navy blue. The print is accented by a white linen liner and a solid wood frame in black with a light gray wash that accentuates the natural wood grain. Artwork by Dina Dargo.