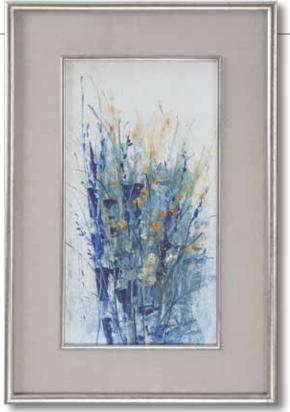

29"x 33"x 2" This versatile pair depicts delicate botanicals in soothing sage, navy, and neutral tones. Each print is under glass and accentuated by an off-white linen mat and gray wood tone frame with a petite champagne liner. Artwork by Flora B.