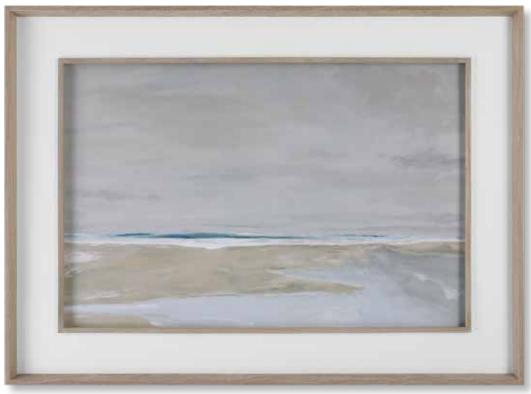

**41447 Distant Land Framed Print** 41"x 41"x 3" This transitional depiction of a coastal scene showcases a neutral gray and taupe color palette accented by deep cobalt blue. A natural linen inner liner and pine wood frame enhance this tranquil piece. Artwork by Tim O'Toole.