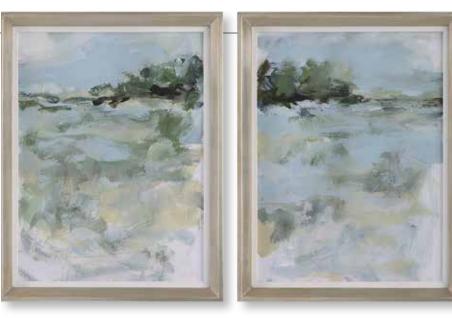

**41454** Far Away View Framed Prints, S/2 21"x 27"x 2" This petite diptych displays an abstract landscape in cool powder blue and forest green tones. Each print is complemented by a delicate white linen liner and a brushed champagne silver frame. Artwork by Christina Long.