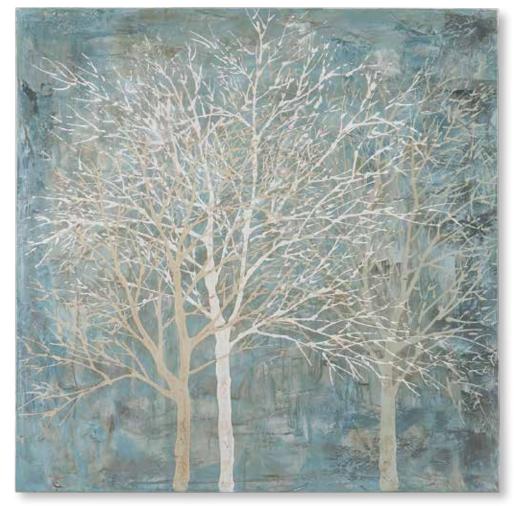

**41907 Muted Silhouette Hand Painted Canvas** 40"x 40"x 2" Hand painted on canvas, this landscape artwork features a contemporary style. Metallic silver, gold, and champagne silver trees are set against a lightly textured, mottled light blue and beige background. The canvas is stretched and attached to a wooden frame. Due to the handcrafted nature of this artwork, each piece may have subtle differences. Artwork by Kinder.