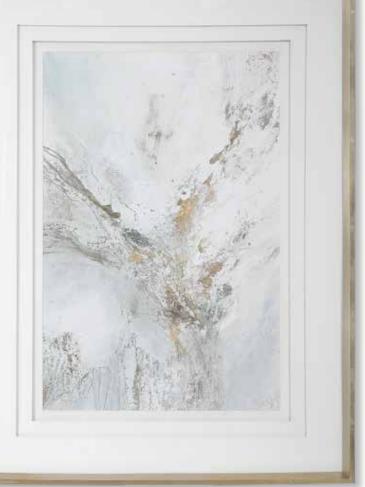

#### 41625 Pathos Framed Print

38"x 50"x 3" Create an elegant statement with this feminine abstract print. The neutral artwork features shades of light gray, white, and gold leaf. Triple white matting and a warm silver leaf frame complete this sophisticated piece. Print is placed under glass. Artwork by Jennifer Gardner.