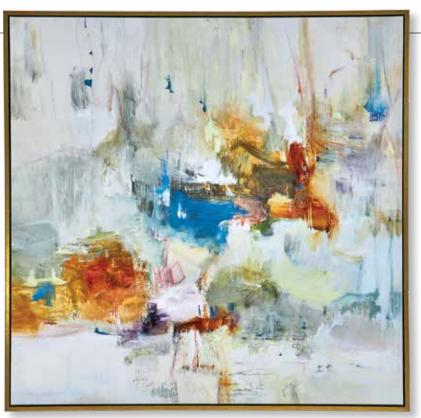

32291 Blueprints Framed Prints, S/2

 $27'' \times 40'' \times 2''$  Capturing remarkable watercolor composition, these framed prints feature abstract images in smoke gray and turquoise blue. Each print is accented by a large white mat, black inner liner, and champagne gold frame. Artwork by Terri Burris.