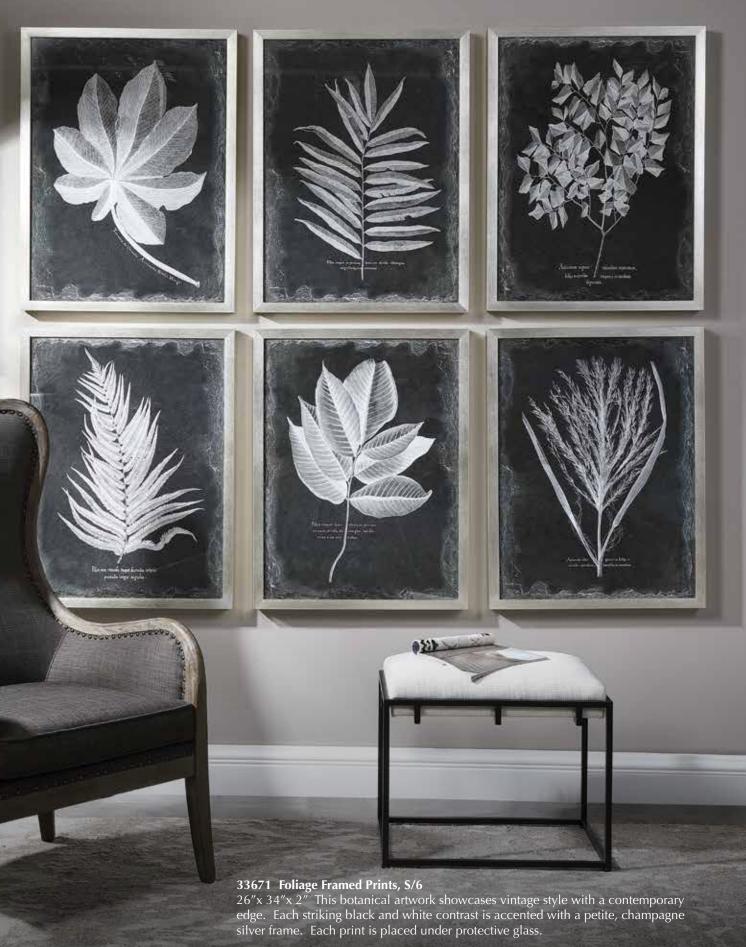

is accented by an oatmeal linen wrapped mat and a light gray wood tone frame with a petite champagne liner. Prints are under glass.

#### 33711 Dandelion Seedhead Framed Print

54"x 54"x 3" This black and white dandelion framed print is a great neutral piece of artwork that adds interest to any space. The print is accented by a driftwood gray pine wood frame with a matching fillet and a large white mat. Artwork by Majchrowicz.





#### **32320** Solace I Framed Canvas 50"x 50"x 2" Giclee on canvas, this abstract piece features a variation of tan, gray, and cream colors highlighted with black accents. Surrounded by a solid wood gallery frame in black finish, this piece may be hung horizontal or vertical. Each canvas is proudly handcrafted and printed in the USA. Artwork by Haley Michele.





## **41617** Farmhouse Florals Framed Prints, S/9 18"x 23" A more modern take on classic botanical prints, this set of artwork showcases a classic black and white theme with deckled edges. Each print is placed under glass and accented by a petite matte black finished frame.



**41428** Anthophila Framed Prints, S/4 20"x 21"x 2" Inspired by antique scientific bee studies, this artwork exhibits four unique species in shades of black, yellow, and orange. Each print is accented by classic white matting with a slim black fillet and matching frame, all under glass.



41430 Bloom Framed Prints, S/4

 $16'' \times 20''$  Simple yet elegant, this artwork makes a beautiful statement with a classic black and white palette. Each modern floral sketch is executed on the back-painted white glass wi