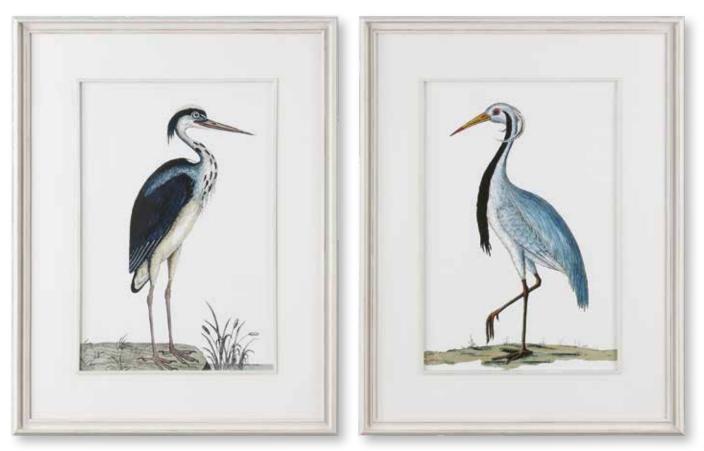

29"x 33"x 2" This versatile pair depicts delicate botanicals in soothing sage, navy, and neutral tones. Each print is under glass and accentuated by an off-white linen mat and gray wood tone frame with a petite champagne liner. Artwork by Flora B.