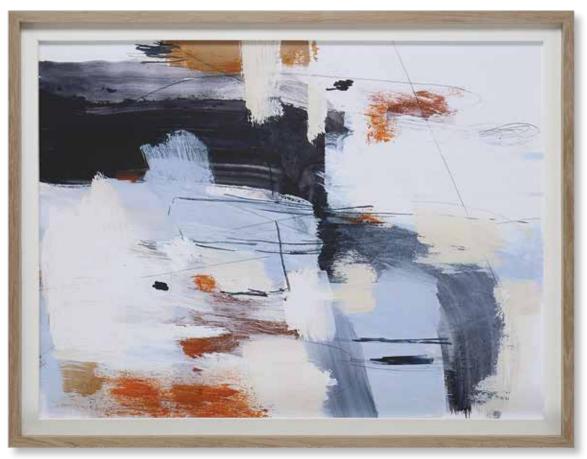

#### 41448 Variant Framed Print

53"x 41"x 3" This striking, modern abstract utilizes varying shades of navy and light blue paired with bold pops of rust. The print is accented by a clean linen liner and natural pine frame with a light whitewash. Hangs four ways. Artwork by Victoria Barnes.