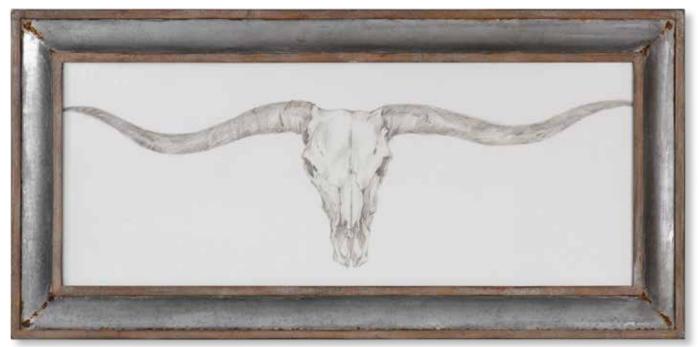

| Item           | Description Page                                               |
|----------------|----------------------------------------------------------------|
| 41463          | Eye Of The Beholder                                            |
|                | Framed Print 437, 448                                          |
| 41464          | Eyes On The Prize                                              |
| 41465          | Framed Print                                                   |
| 41405          | Framed Print                                                   |
| 41466          | Antique Botanicals                                             |
| 41 46 7        | Framed Prints, S/9417                                          |
| 41467          | Come What May<br>Framed Prints, S/2407                         |
| 41468          | Abstract Coastline                                             |
|                | Framed Prints, S/2321                                          |
| 41469          | Gilded Horizon Framed Print 326                                |
| 41470          | Perfect Storm Framed Print372                                  |
| 41554          | Feathered Beauty                                               |
| 41557          | Framed Prints, S/4                                             |
| 41557          | Fences Framed Prints, S/2360                                   |
| 41558          | Indigo Florals                                                 |
|                | Framed Prints, S/2406                                          |
| 41583          | Divination                                                     |
|                | Framed Prints, S/4                                             |
| 41591          | Golden Tulip Framed Print407                                   |
| 41594          | Panoramic Seascape<br>Framed Prints, S/2324                    |
| 41597          | Essence Framed Print                                           |
| 41597          | Integral Motion                                                |
| 1550           | Framed Prints, S/2                                             |
| 41604          | Ladies' Swimwear,                                              |
|                | 1959 Framed Print                                              |
| 41613          | Gilded Whimsy                                                  |
| 11 6 1 6       | Framed Prints, S/2                                             |
| 41616<br>41617 | Winter Crop Framed Print                                       |
| 41017          | Farmhouse Florals<br>Framed Prints, S/9421                     |
| 41618          | Western Landscape                                              |
|                | Framed Prints, S/2338                                          |
| 41619          | Fresh Flowers                                                  |
| 11(01          | Framed Prints, S/2403                                          |
| 41621          | Surf and Sand Framed Print 300<br>Pathos Framed Print 378, 379 |
| 41625<br>41626 | Ethos Framed Print                                             |
| 41620          | Bird's-eye View Framed Print                                   |
| 41907          | Muted Silhouette                                               |
| 11907          | Hand Painted Canvas                                            |
| 41908          | Cotton Florals                                                 |
|                | Hand Painted Canvas410                                         |
| 41918          | Tides Hand Painted Canvas336                                   |
| 42511          | Outside The Window                                             |
| 42518          | Hand Painted Canvas                                            |
| 42310          | Hand Painted Canvas                                            |
| 45097          | Organic Portrait                                               |
|                | Framed Prints, S/2 426, 427                                    |
| 45099          | Undulating Oro                                                 |
|                | Framed Prints, S/2                                             |
| 51100          | Autumn Radiance Sepia                                          |
| E1106          | Oil Reproduction                                               |
| 51106          | Western Skull Mount<br>Framed Print438                         |
| 51110          | Custom Black and White Horses                                  |
|                | Framed Print440                                                |
| 51301          | Valley Of Light                                                |
|                | Hand Painted Canvas                                            |
|                |                                                                |