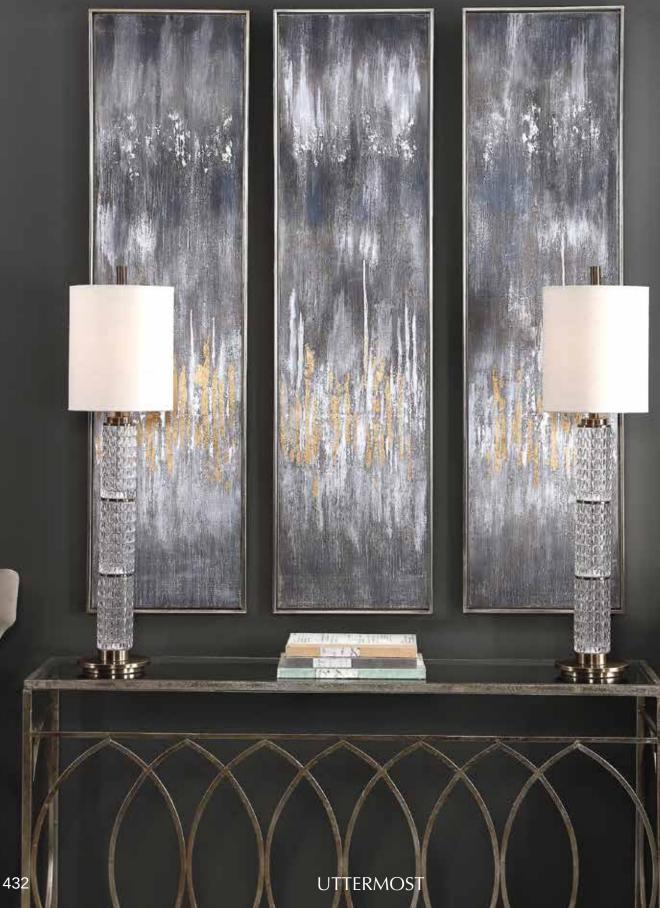

**51304 Gray Showers Hand Painted Canvases, S/3** 16"x 61"x 2" Hand painted on canvas these abstract pieces showcase a metallic silver, gold leaf, and ivory color palette. Silver leaf gallery frames complete the artwork. Due to the handcrafted nature of this artwork, each piece may have subtle differences.