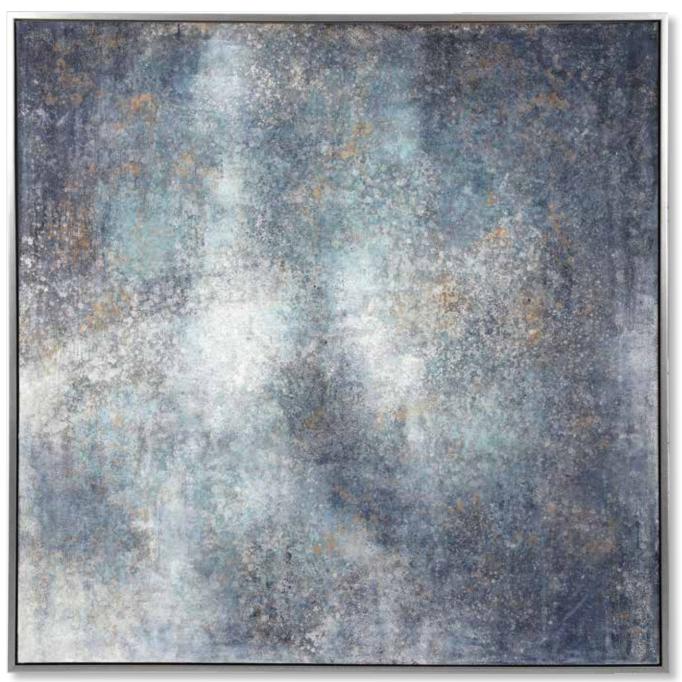

#### **41456 Fate Framed Print** 47"x 47"x 2" The Fate artwork exhibits a soft neutral color palette with a light gray and white ombre effect. A white linen liner and white wood frame complement the design. Artwork by Taylor Hamilton.