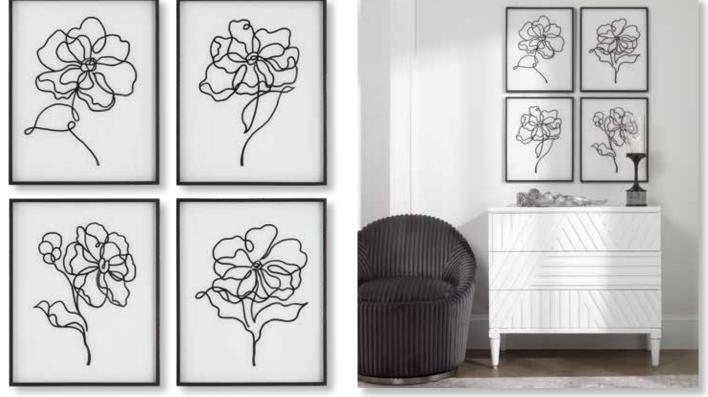

41430 Bloom Framed Prints, S/4

 $16'' \times 20''$  Simple yet elegant, this artwork makes a beautiful statement with a classic black and white palette. Each modern floral sketch is executed on the back-painted white glass with a slim black frame.