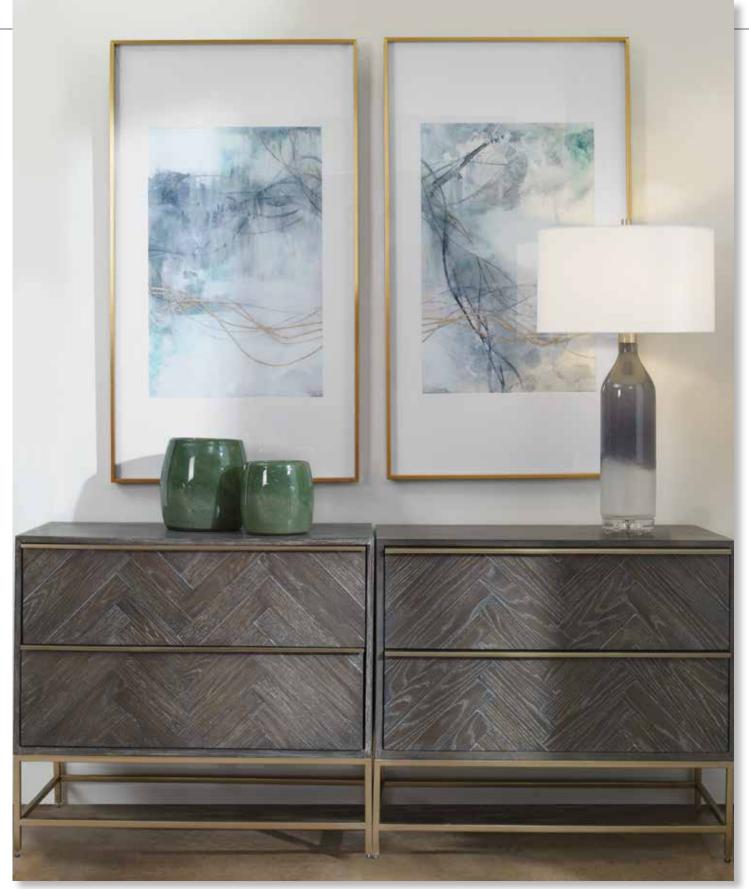

#### 41433 Lakeside Grande Framed Print

60"x 40"x 2" Hand painted on a metal sheet, this contemporary artwork features shades of silver leaf, blue-green, and white. Each piece is placed under glass in a black shadow box style frame against a white background. Due to the handcrafted nature of this artwork, each piece may have subtle differences. May be hung horizontal or vertical.