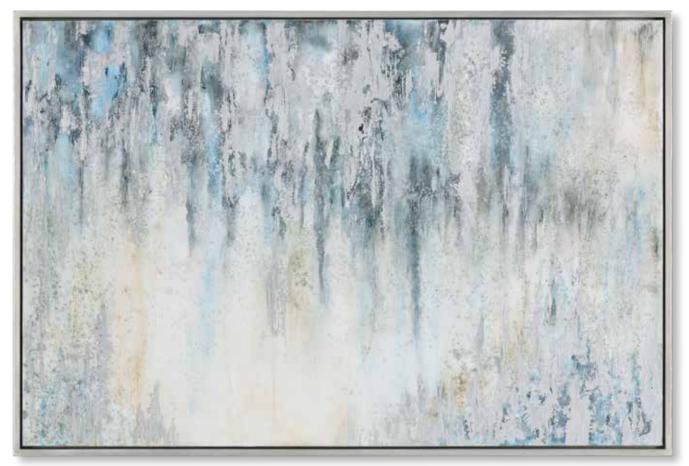

**32267** Misty Moonlight Framed Print 47"x 47"x 2" Misty Moonlight is a stunning abstract study combining cool pewter gray and white with punches of cobalt and powder blue. Surrounded by a naturally finished pine wood frame and fillet with a satin white mat. Printed on paper with special matte finish. Artwork by Grace Rowan.

#### **41456 Fate Framed Print** 47"x 47"x 2" The Fate artwork exhibits a soft neutral color palette with a light gray and white ombre effect. A white linen liner and white wood frame complement the design. Artwork by Taylor Hamilton.