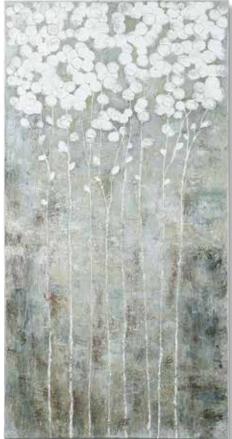

y a white linen mat and a gray washed pine wood frame. Artwork by Julie Denise.

ALW.



1



20-00



#### 31419 Sweetbay Magnolias Hand Painted Canvas

57"x 33"x 2" Hand painted on canvas, this floral artwork depicts a collection of the popular sweet southern flower. White and cream tones pop against a forest green background, all complemented by an antique silver leaf gallery frame. Due to the handcrafted nature of this artwork, each piece may have subtle differences.



**41461** Wildflower Study Framed Prints, S/4 19"x 22"x 2" The Wildflower Study prints provide a touch of whimsy and femininity to your space. Each exclusive floral design is displayed on deckled edge textured art paper and framed shadow box style in an aged light gray frame with a natural wood tone liner under glass.



### 41908 Cotton Florals Hand Painted Canvas

28"x 55"x 2" A cool-toned, subdued color palette makes this hand painted, contemporary artwork on canvas easy to place in any room. Mottled blue, gray, green, and brown shades are accented by bright white brushstrokes. The textured, floral design on canvas has been stretched and attached to a wooden frame. Due to the handcrafted nature of this artwork, each piece may have subtle differences.

#### 32284 Classic Botanicals Framed Prints, S/6

17"x 19"x 2" This classic set of framed botanicals has been freshened up with beautiful whitewashed pine wood frames. Featuring a natural muted color palette and surrounded by matching fillets. Each print is accented by a textured off-white linen mat and placed under protective glass. Artwork by Pierre Re