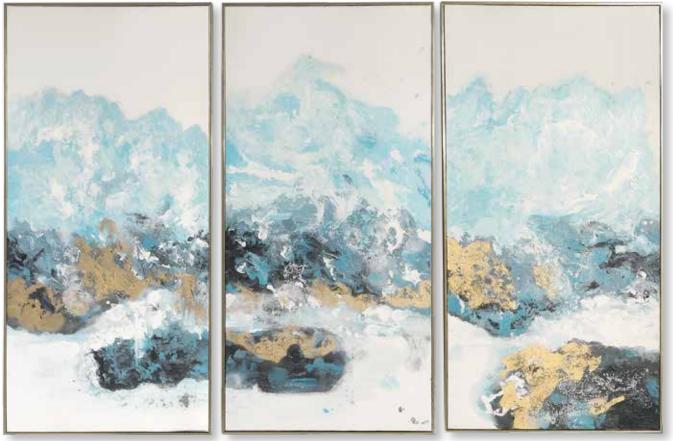

# 41444 Graphite Horizon Framed Prints, S/3

23"x 63"x 2" This striking triptych displays an abstract design in rich shades of amber and navy with pops of light sea foam and cream. Each print is accentuated by a white linen liner and a pine wood frame finished in a dark espresso stain with rich wood grain texture. Artwork by K. Nari.