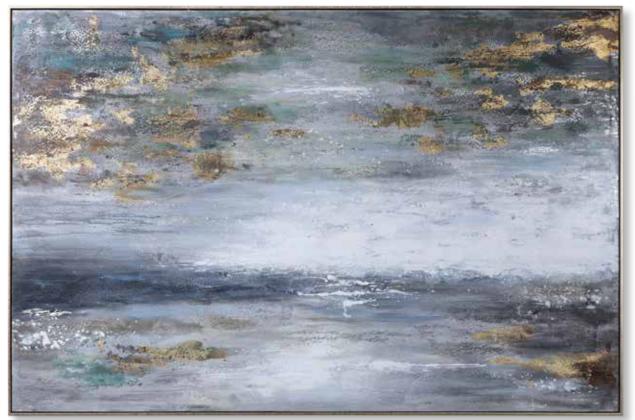

**41447 Distant Land Framed Print** 41"x 41"x 3" This transitional depiction of a coastal scene showcases a neutral gray and taupe color palette accented by deep cobalt blue. A natural linen inner liner and pine wood frame enhance this tranquil piece. Artwork by Tim O'Toole.