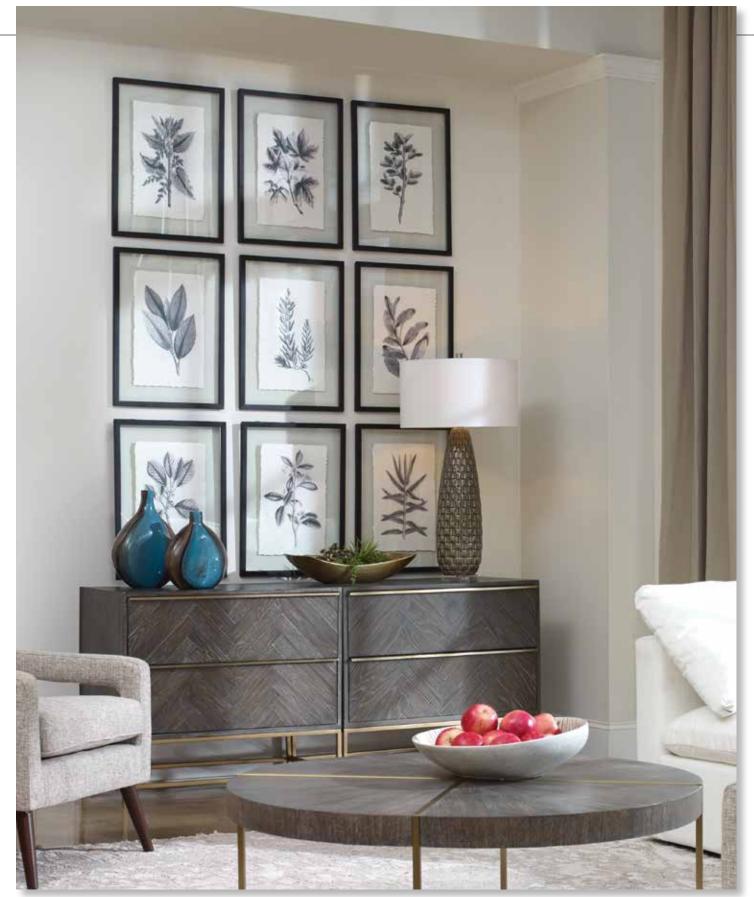

**36114** Neutral Landscape Framed Prints, S/2 30"x 26"x 2" These abstract watercolors add transitional style to a space. Each piece features light gray, charcoal, and white hues on deckled parchment, set against an oatmeal linen background. Each original watercolor is placed in a champagne silver shadow box frame under protective glass. Each artwork may be hung horizontal or vertical.

**41428** Anthophila Framed Prints, S/4 20"x 21"x 2" Inspired by antique scientific bee studies, this artwork exhibits four unique species in shades of black, yellow, and orange. Each print is accented by classic white matting with a slim black fillet and matching frame, all under glass.