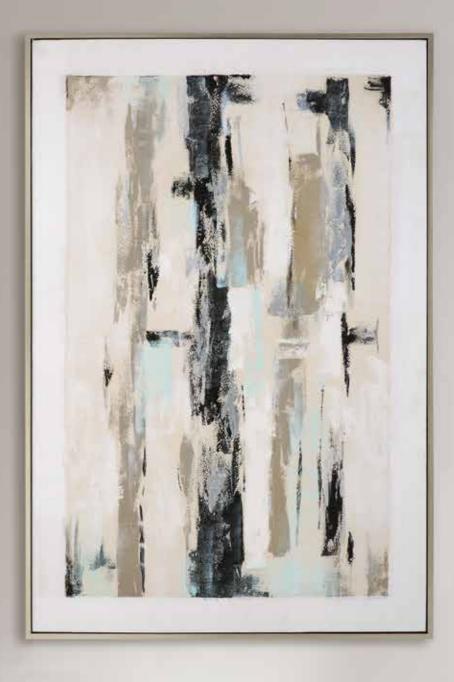

#### 33673 Abstract Vistas Framed Prints, S/2

33"x 33"x 2" Pale pastels create a calming abstract art set. Muted shades of blue, green, white, and charcoal make up these contemporary pieces. Each print is accented by an oatmeal linen mat. Frames with a faux wood grain finish and charcoal coloring are paired with matching silver champagne inner lips and fillets. Each print is placed under protective glass. Artwork by June Erica Vess.