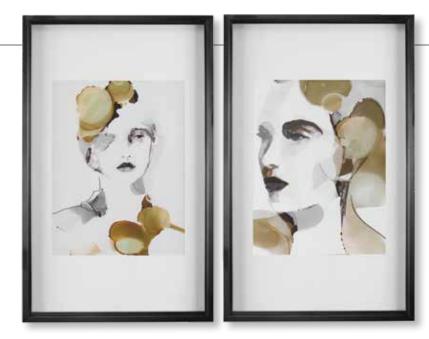

**45097** Organic Portrait Framed Prints, S/2 26"x 42"x 2" Set of two modern, statement art pieces showcase watercolor style portraits with shades of sage green, sepia, and charcoal. Each print is accented by a simple white mat with a matte black frame and is placed under glass. Artwork by Victoria Borges.