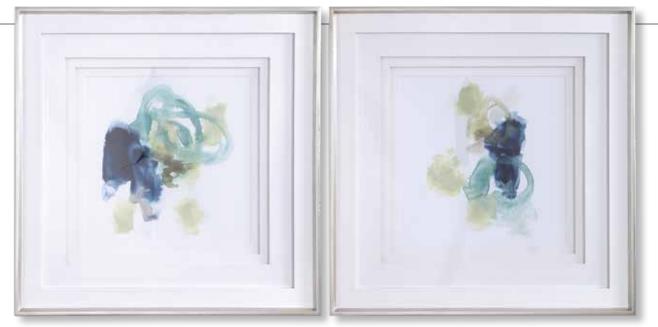

**41454** Far Away View Framed Prints, S/2 21"x 27"x 2" This petite diptych displays an abstract landscape in cool powder blue and forest green tones. Each print is complemented by a delicate white linen liner and a brushed champagne silver frame. Artwork by Christina Long.