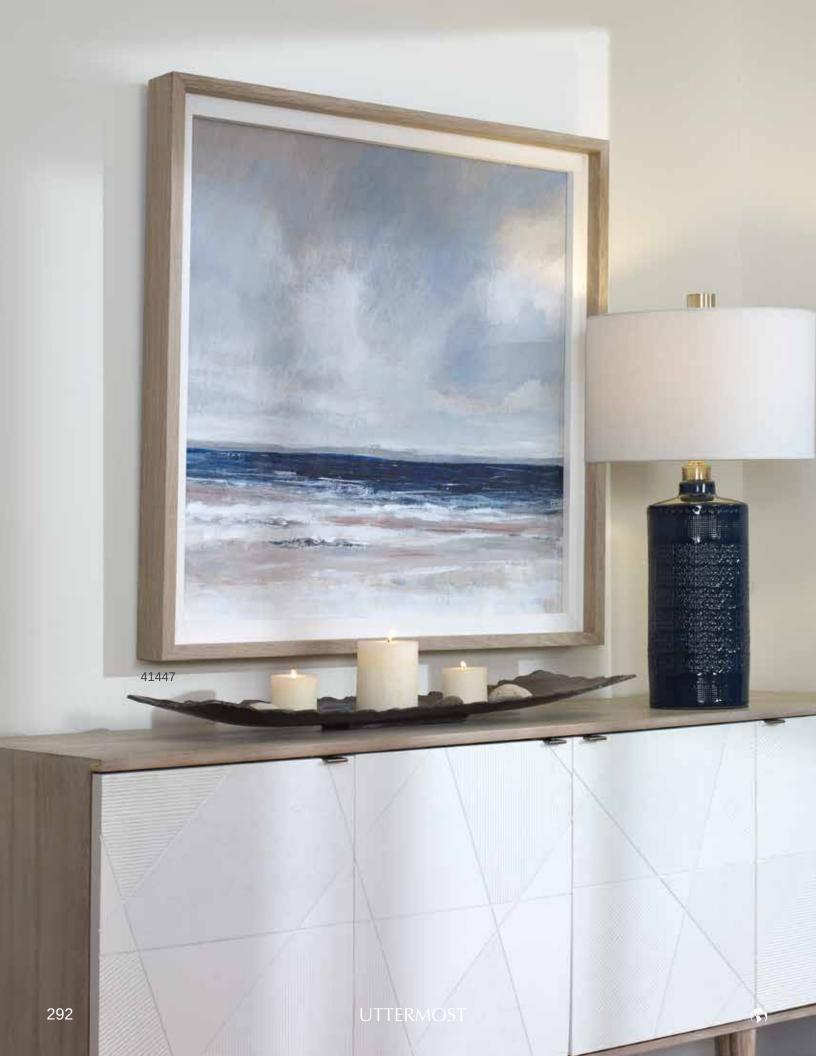

**41447 Distant Land Framed Print** 41"x 41"x 3" This transitional depiction of a coastal scene showcases a neutral gray and taupe color palette accented by deep cobalt blue. A natural linen inner liner and pine wood frame enhance this tranquil piece. Artwork by Tim O'Toole.