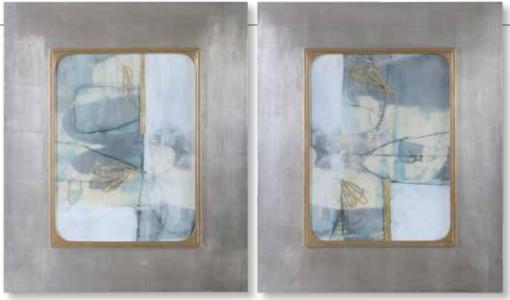

<image>

**41434 Glimmering Agate Framed Prints, S/2** 20"x 44"x 2" Inspired by natural gemstones, these metal sheets are hand painted in blue, turquoise, white, and gold leaf. The raw metal edge is softened by oatmeal linen backing and a black shadow box style frame under glass. Due to the handcrafted nature of this artwork, each piece may have subtle differences.