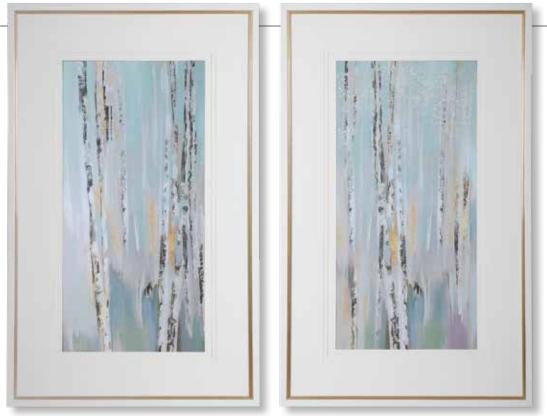

**36114** Neutral Landscape Framed Prints, S/2 30"x 26"x 2" These abstract watercolors add transitional style to a space. Each piece features light gray, charcoal, and white hues on deckled parchment, set against an oatmeal linen background. Each original watercolor is placed in a champagne silver shadow box frame under protective glass. Each artwork may be hung horizontal or vertical.