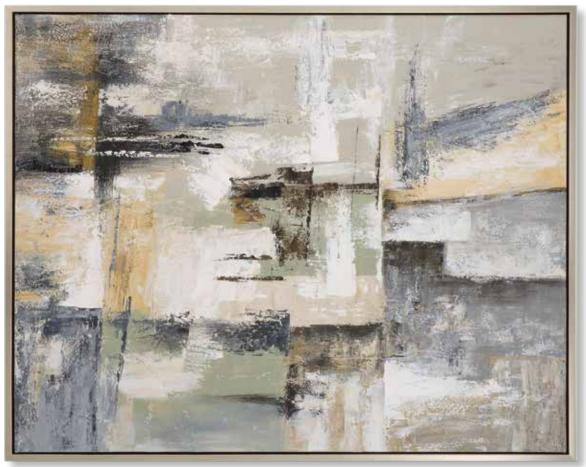

**41447 Distant Land Framed Print** 41"x 41"x 3" This transitional depiction of a coastal scene showcases a neutral gray and taupe color palette accented by deep cobalt blue. A natural linen inner liner and pine wood frame enhance this tranquil piece. Artwork by Tim O'Toole.