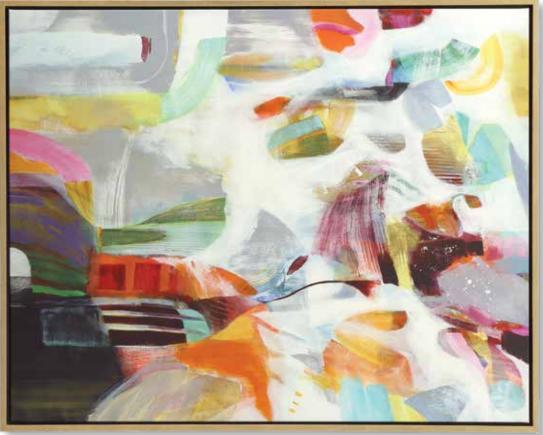

**32297** Reawaken Framed Canvas 38"x 46"x 2" Giclee on canvas, this abstract piece features a rainbow effect of splashy colors highlighted by white accents. A solid wood gallery frame with gold finish completes the artwork. May be hung horizontal or vertical. Each canvas is proudly handcrafted and printed in the USA. Artwork by Jill Martin.