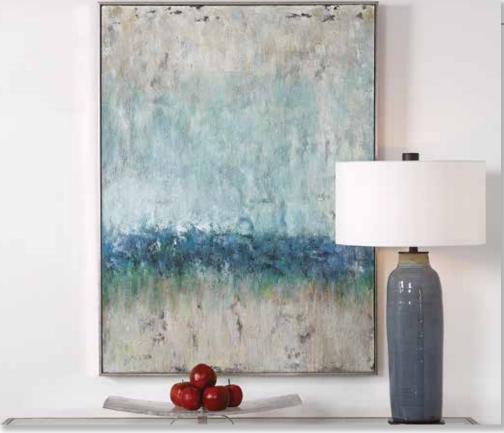

**41447 Distant Land Framed Print** 41"x 41"x 3" This transitional depiction of a coastal scene showcases a neutral gray and taupe color palette accented by deep cobalt blue. A natural linen inner liner and pine wood frame enhance this tranquil piece. Artwork by Tim O'Toole.